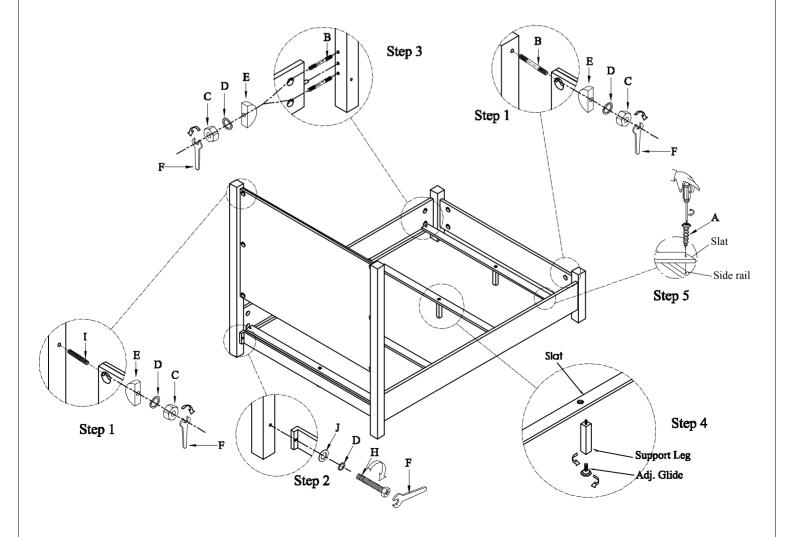

Read all instruction and study the drawing carefully before starting the assembly process:

|                |            | HARDWARE P    | ACK   |          |    |  |  |
|----------------|------------|---------------|-------|----------|----|--|--|
| 6202-90651 DKW |            |               |       |          |    |  |  |
| NO             | DRAWING    | DESCRIPTION   | SIZE  | Q'TY     | NO |  |  |
| Α              | €)000000»> | Screw         | 8#*1" | 8pcs     | в  |  |  |
|                |            | ·             |       | <u> </u> | С  |  |  |
|                |            | 6202-90653 DK | W     |          | D  |  |  |
| NO             | DRAWING    | DESCRIPTION   | SIZE  | OTTV     | F  |  |  |

| NO | DRAWING | DESCRIPTION   | SIZE                   | Q'TY |
|----|---------|---------------|------------------------|------|
| В  |         | Threaded Rod  | Φ5/16" <b>*4-1/2</b> " | 8pcs |
| С  | Ø       | Nut           | Ø5/16"*12              | 8pcs |
| D  | Ø       | Lock Washer   | Φ5/16"×12×3            | 8pcs |
| Ε  | ŀ       | Curved Washer | L32*13*8               | 8pcs |
| F  | 5       | Hex Wrench    | 12MM                   | 1pcs |

| HARDWARE PACK |                |                |                      |       |  |  |  |  |
|---------------|----------------|----------------|----------------------|-------|--|--|--|--|
| 6202-90SHORT  |                |                |                      |       |  |  |  |  |
| NO            | DRAWING        | DESCRIPTION    | SIZE                 | Q'TY  |  |  |  |  |
| в             |                | Threaded Rod   | Φ5/16"*4-1/2"        | 4pcs  |  |  |  |  |
| С             | Ø              | Nut            | Ø5/16 <b>"*</b> 12   | 10pcs |  |  |  |  |
| D             | Ø              | Lock Washer    | Ф5/16"×12×3          | 12pcs |  |  |  |  |
| Е             |                | Curved Washer  | L32*13*8             | 10pcs |  |  |  |  |
| н             | ()<br>()<br>() | Hexagonal Bolt | Φ5/16"×1-1/2"        | 2pcs  |  |  |  |  |
| I             |                | Threaded Rod   | <b>Φ5/16"*2-1/2"</b> | 6pcs  |  |  |  |  |
| l             | 0              | Flat Washer    | Ф5/16"×19×2          | 2pcs  |  |  |  |  |
|               |                |                |                      |       |  |  |  |  |