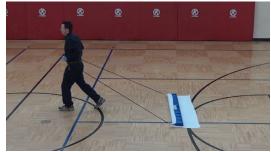

## **Overview**

Fast, efficient, cost effective wide-area hard surface cleaning. Use on any hard surface not harmed by water. Excellent for fast gym floor cleaning. Quickly get your court ready for prime time and keep it looking good! Quick-Pass<sup>®</sup> is 6 feet wide, so with just a few passes your floor is clean!