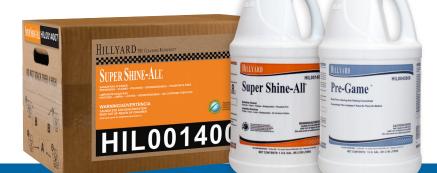

Use the Quick-Pass with towels saturated in Hillyard branded cleaners like Green Seal Certified<sup>™</sup> Super Shine-All<sup>®</sup> or Pre-Game<sup>®</sup>.

Quick-Pass works great with Hillyard branded cleaners like Super Shine-All and Pre-Game!

by HILLYARD

OLICK-

Scan with a smart phone QR code reader to view the video.

PO Box 909 St. Joseph, MO 64502 www.hillyard.com LIT-QUICK-PASS-0422