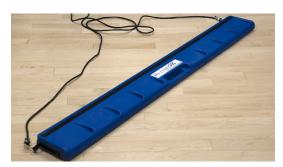

## **Overview**

Fast, efficient, cost effective wide-area hard surface cleaning. Use on any hard surface not harmed by water. Excellent for fast gym floor cleaning. Quickly get your court ready for prime time and keep it looking good! Quick-Pass<sup>®</sup> is 6 feet wide, so with just a few passes your floor is clean!

## **Features**

- Rotationally-molded for durability
- Convienent carrying handle
- Low center of gravity maintains surface contact
- Hook n' loop fastening keeps the towel in place
- Sturdy metal pull-strap fasteners designed to last a lifetime

| Item No. | Description                                                                            |
|----------|----------------------------------------------------------------------------------------|
| HIL22300 | Quick-Pass Kit<br>Contains: 1 - 6 ft. Quick-Pass, 1 - Pull Strap, 1 - Quick-Pass Towel |
| TKH210   | Quick-Pass Towel<br>Dimensions: 22" x 72"<br>Pack: 1                                   |