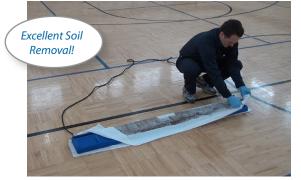

## **Overview**

Fast, efficient, cost effective wide-area hard surface cleaning. Use on any hard surface not harmed by water. Excellent for fast gym floor cleaning. Quickly get your court ready for prime time and keep it looking good! Quick-Pass<sup>®</sup> is 6 feet wide, so with just a few passes your floor is clean!

Use the Quick-Pass with towels saturated in Hillyard branded cleaners like Green Seal Certified<sup>™</sup> Super Shine-All<sup>®</sup> or Pre-Game<sup>®</sup>.

Quick-Pass works great with Hillyard branded cleaners like Super Shine-All and Pre-Game!

by HILLYARD

OLICK-

Scan with a smart phone QR code reader to view the video.

PO Box 909 St. Joseph, MO 64502 www.hillyard.com LIT-QUICK-PASS-0422