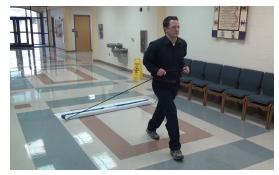

## **Overview**

Fast, efficient, cost effective wide-area hard surface cleaning. Use on any hard surface not harmed by water. Excellent for fast gym floor cleaning. Quickly get your court ready for prime time and keep it looking good! Quick-Pass<sup>®</sup> is 6 feet wide, so with just a few passes your floor is clean!