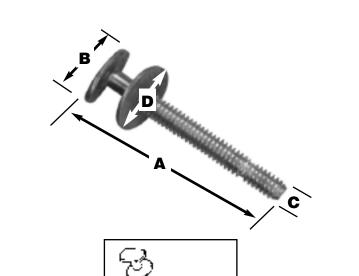

|           |                            |        | WASHER |                   |      |  |
|-----------|----------------------------|--------|--------|-------------------|------|--|
| PART NO.  | SIZE                       | Α      | В      | C                 | D    |  |
| □ C02-040 | 1/4″ x 21/4″               | 2 3/8″ | 11/16″ | <sup>3</sup> /16″ | 3/4″ |  |
| C02-041   | <sup>5</sup> /16" x 2 1/4" | 2 3/8″ | 13/16″ | 1/4″              | 3/4″ |  |