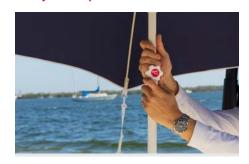

## Easy set up

The powder-coated aluminum pole features a four-point locking height adjuster that extends up to 8', so whether you're standing on the boat or lounging on the beach, the shade keeps the sun at bay.