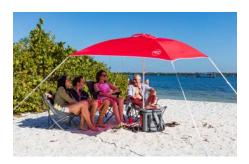

#### Versatile shade solution

The Taylor Made anchorshade III is perfect for use while anchored in calm winds, and the included carrying case with convenient shoulder strap makes it easy to take to the beach.

### **Additional Features**

- Measures 6'x6'
- Quick and easy installation
- Provides shade while idle or anchoring
- Easy to use on the beach or sandbar for ultimate versatility
- Adjustable straps with non-corrosive hardware provide mounting flexibility for nearly all applications
- Aluminum support pole easily adjusts up to 8'
- Market-style top allows lateral breezes
- Take anywhere with the convenient carrying case with strap
- Crafted with mildew and fade-resistant, UV-treated nylon