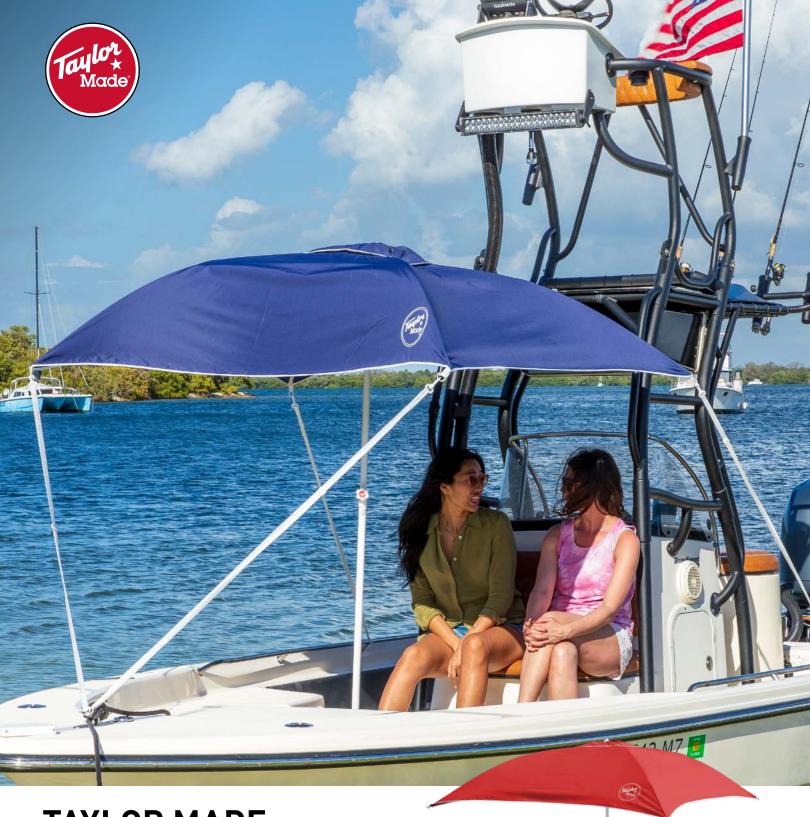

# TAYLOR MADE ANCHORSHADE III 6' X 6'

From the boat deck to the dock, the Taylor Made anchorshade has you covered. Compatible with almost any boat, this umbrella-style shade is designed for use while anchored in calm winds. The easy to use tie down straps and convenient carrying case make for a smooth transition from the boat to the sandbar.

#### Versatile shade solution

The Taylor Made anchorshade III is perfect for use while anchored in calm winds, and the included carrying case with convenient shoulder strap makes it easy to take to the beach.

## Easy set up

The powder-coated aluminum pole features a four-point locking height adjuster that extends up to 8', so whether you're standing on the boat or lounging on the beach, the shade keeps the sun at bay.