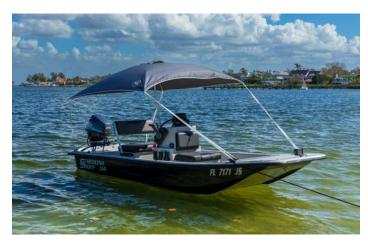

# TAYLOR MADE ANCHORSHADE III 6' X 6'

From the boat deck to the dock, the Taylor Made anchorshade has you covered. Compatible with almost any boat, this umbrella-style shade is designed for use while anchored in calm winds. The easy to use tie down straps and convenient carrying case make for a smooth transition from the boat to the sandbar.

#### Versatile shade solution

The Taylor Made anchorshade III is perfect for use while anchored in calm winds, and the included carrying case with convenient shoulder strap makes it easy to take to the beach.