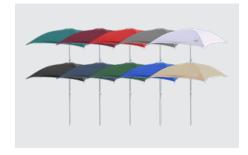

#### Available in 10 colors

Our anchorshades are available in 10 colorswhite, blue, teal, red, navy, forest green, sand, black, burgundy and grey. You're sure to find the right color to match your boat.