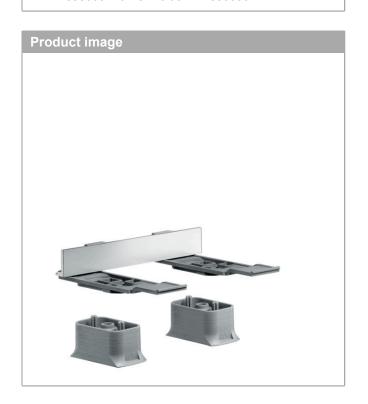

#### **Features**

- · For installing an accessory on a rail, or for combining toilet paper holder with shelf or soap dish
- Fits with soap dish/shelf #42803000 or shelf 300mm #42838000 with roll holder #42836000