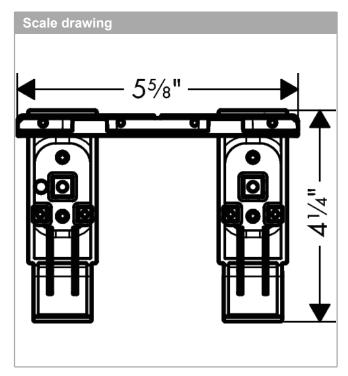

#### **Features**

- · For installing an accessory on a rail, or for combining toilet paper holder with shelf or soap dish
- Fits with soap dish/shelf #42803000 or shelf 300mm #42838000 with roll holder #42836000