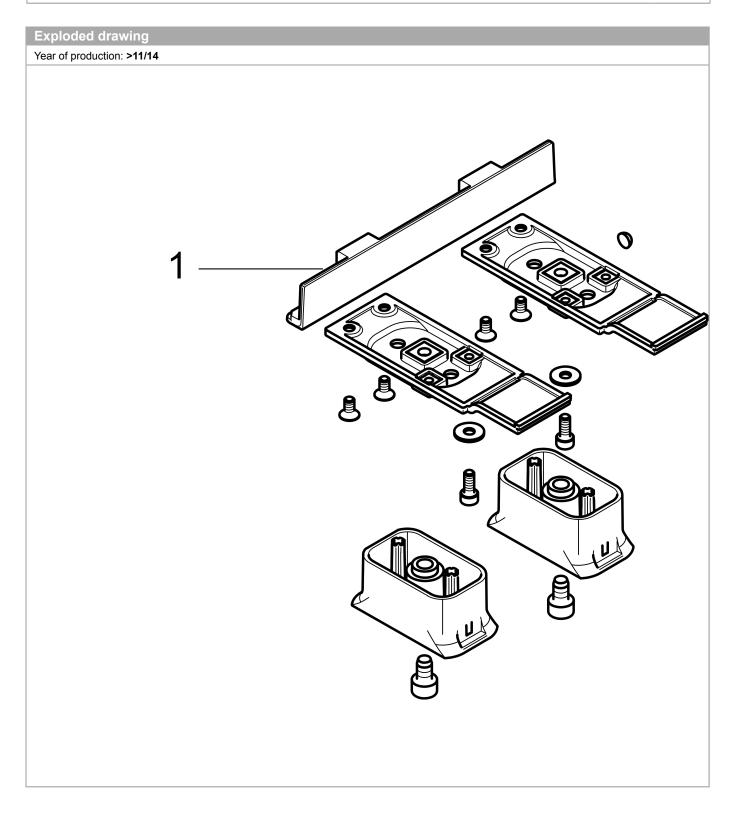

## **AXOR Universal Accessories**

**Adapter Set** 

Finishes : **chrome** Part no. : **42870000** 

| Spare parts list Year of production: >11/14 |                            |          |   |   |
|---------------------------------------------|----------------------------|----------|---|---|
|                                             |                            |          |   |   |
| 1                                           | cover                      | 92464000 | 0 | 1 |
| а                                           | hexagon socket screw M6x10 | 92847000 | 0 | 1 |