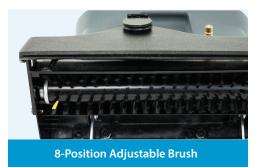

## **Exceptional Engineering**

- Powerful three stage, bypass, 1.5 hp vac motor delivers deep extraction.
- Floating vacuum shoe follows the contour of the carpet for superior recovery.
- 8 position brush easily adjusts, delivering maximum performance and extending brush life with a "storage setting."