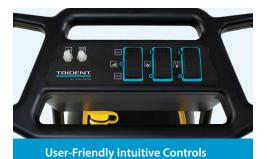

## **Intelligent Design**

- Adjustable handle for operator comfort and superior maneuverability.
- No-strain fill and empty with hoseless design.
- Quick-connect ports to easily attach accessories.