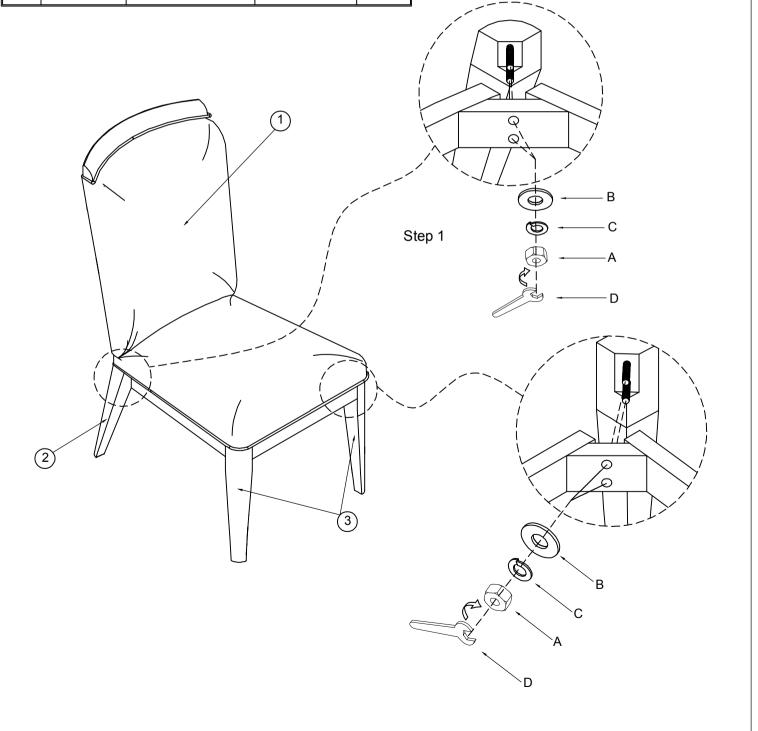

## HF HOOKER ASSEMBLY INSTRUCTION

## Item: 6850-75411-80 Uph Side Chair -2 per carton/price each

Thank you for purchasing this quality product. Be sure to unpack carefully looking for small parts which may have come loose during shipment.

Read all instruction and study the drawing carefully before starting the assembly process.

|     | HARDWARE PACK |             |                                |      | PART LIST |         |             |      |  |
|-----|---------------|-------------|--------------------------------|------|-----------|---------|-------------|------|--|
| NO. | DRAWING       | DESCRIPTION | SIZE                           | QTY  | NO.       | DRAWING | DESCRIPTION | QTY  |  |
| А   | <b>O</b>      | Nut         | <u>5</u> 16"×12                | 8pcs |           |         | Chair       | 1pc  |  |
| В   | $\bigcirc$    | Flat washer | <u>5</u> <sup>5</sup> 16"×19×2 | 8pcs | 2         | ١       | Back leg    | 2pcs |  |
| С   | Ø             | Lock washer | <u></u> 5 <sup>16</sup> "×12×3 | 8pcs | 3         | 1       | Front leg   | 2pcs |  |
| D   |               | Hex Wrench  | 12mm                           | 1pc  |           | -       |             |      |  |