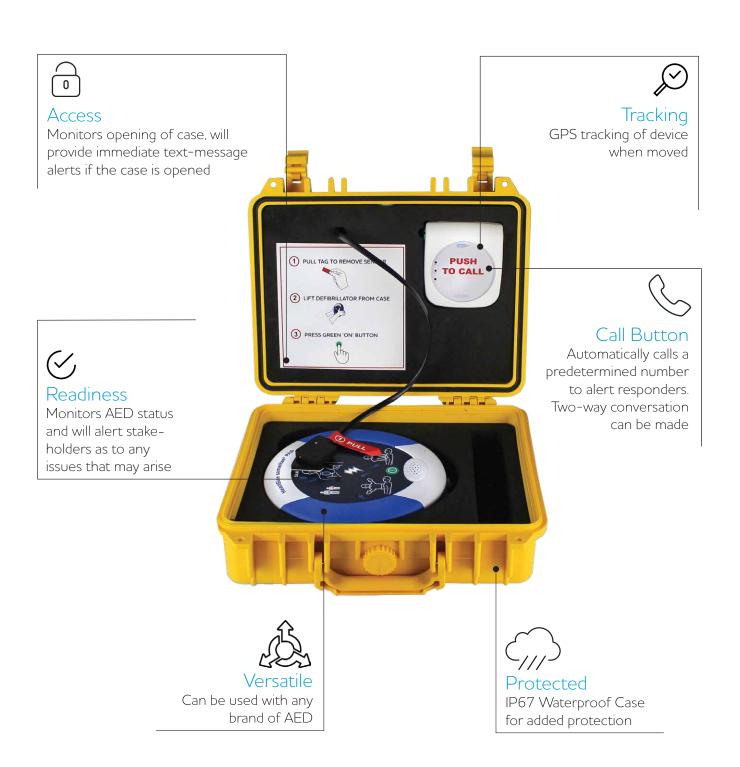

#### SOLUTION FOR AED MONITORING

The CARDIACT GO allows the remote monitoring of the AED. It provides information concerning any incident, event or malfunction through an AED Software management platform and a wireless communication via 4G so as to ensure the unit remains fully operational and present when required.

CARDIACT GO makes it easier to maintain your AED and provides helpful features for lay responders to be in direct communication emergency services via an integrated hands free phone.

### **SOFTWARE MONITORING APPLICATION**

Accessible through secure access, from any computer connected to the Internet, the CARDIACT CONNECT server offers constant, remote monitoring of AEDs and their protective cabinets, providing users with realtime information concerning any incidents, alerts or malfunctions which may occur.

The following features and benefits of the CARDIACT CONNECT server are:

- 24/7 Access via Internet Portal
- · User and password-protected access
- · Colour code alert display
- Geolocalisation
- Events record (traceability)
- Email & Text Message Alerts (Incidents, Faults etc.)
- · Statistical data recovery (extraction to Excel)

#### **ADDITIONAL BENEFITS**

- · GPS tracking when moving with SMS
- Emergency calling button telephone communication\*
- 3 vizible LEDS report different functions
- SIM Card integrated for a wireless data and voice communications over 4G network

□ AED STATUS MONITORING

EMERGENCY PHONE CALLS\*

**Q** GPS TRACKING

#### STANDARD FEATURES

- Constant remote monitoring of the AED (status, presence, surrounding, temperatures) through an optical sensor specific to brand and model
- Information concerning incidents, alerts or malfunctions
- · Immediate and automatic routing of data via SMS/Email
- · Communications via 4G for software management
- Battery-operated, 1 Lithium Battery Type C 3.6V 5.5Ah, with up to a 24 months autonomy