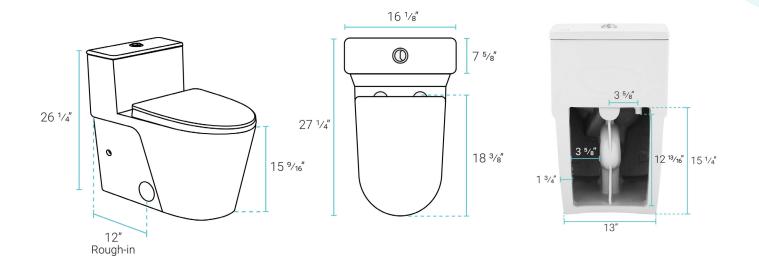

## Installation:

- Floor mount
- Standard 12" rough-in

## Specifications:

- N.W: 114.64 lb.
- L: 27 1/4" x W: 16 1/8" x H: 26 1/4"