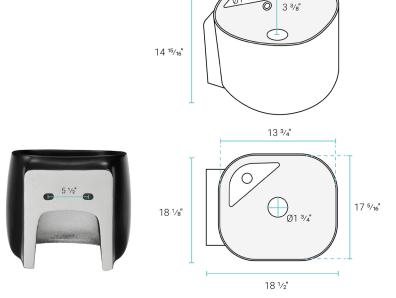

#### Features:

- Sleek, seamless design
- Glazed ceramic
- Chrome-finish overflow
- Standard 1 <sup>3</sup>/<sub>4</sub>" drain hole
- Standard 1 3/8" faucet hole

## Specifications:

- N.W: 55.11 lb.
- L: 18 1/8" x W: 18 1/2" x H: 14 15/16"
- Inner Sink: L: 13 3/4" x W: 17 5/16" x H: 3 3/8"
- Basin Depth: 3 3/8"