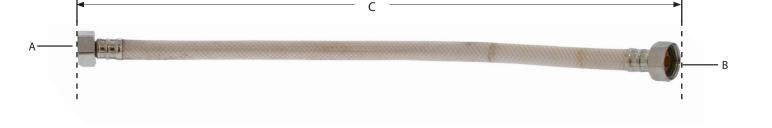

| Part No. | FIP - A | FIP - B | Length - C |
|----------|---------|---------|------------|
| S04409   | 0.50″   | 0.50″   | 12″        |
| S04410   | 0.50″   | 0.50″   | 16″        |
| S04411   | 0.50″   | 0.50″   | 20″        |