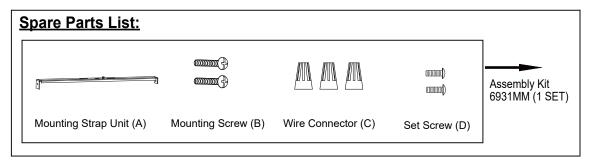

use ground wire with the wire connector (C). Carefully put all of the wires back into the outlet box.
- 4. Attach the ceiling pan to the mounting strap unit (A) by inserting two set screws (D) into the key holes on both sides, then rotate the ceiling pan until it is locked in place, finally secure the two set screws (D) tightly with screwdriver (not included).

### Turn on the power at fuse or circuit box.

Note: This fixture is dimmable with a forward phase electronic dimmer. Dimmers tested to be compatible with this fixture are the Lutron: TGCL-153PH, MACL-153MH, SCL-153P, DVWCL-153PH.

If you are unfamiliar with electrical installations, it is recommended you have a qualified electrician for your installations.



## The following parts are available for reorder if damaged or missing.





# 5 Year Limited Warranty

Vaxcel warrants all of our products against defects in workmanship and finishes for one year following the date of shipment.

### In addition:

- Any product with an integrated motion sensor or dusk-to-dawn photocell is supported by a 5-year warranty for the functionality of the product.
- Any product with integrated LED modules is covered by a 5-year warranty on the LED functionality.

Exclusions: This warranty does not include the failure of products from extreme acts of nature; environmental conditions not suited for the products intended use; operation in temperatures outside of the range specified in the instruction manual; usage with improper power supply, power surges or dips. For coastal locations, some corrosion is considered normal for the environme