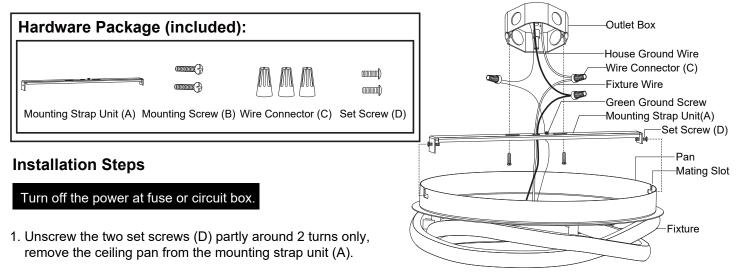

NOTE: 1. Before installing, consult local electrical codes for wiring and grounding requirements.

2. Read and save these instructions.

- 2. Attach the mounting strap unit (A) to the outlet box by using two mounting screws (B).
- 3. Pull out the source wires from the outlet box. Make wire connections using wire connectors (C) as follows:
  - Connect the hot wire (black insulation) from the fixture to the black wire from the power source.
  - Connect the neutral wire (white insulation) from the fixture to the white wire from the power source.
  - Attach the fixture ground wire (bare wire) to the mounting strap unit (A) with the green ground screw, then depending on local code, connect it to the house ground wire with the wire connector (C). Carefully put all of the wires back into the outlet box.
- 4. Attach the ceiling pan to the mounting strap unit (A) by inserting two set screws (D) into the key holes on both sides, then rotate the ceiling pan until it is locked in place, finally secure the two set screws (D) tightly with screwdriver (not included).

### Turn on the power at fuse or circuit box.

Note: This fixture is dimmable with a forward phase electronic dimmer. Dimmers tested to be compatible with this fixture are the Lutron: TGCL-153PH, MACL-153MH, SCL-153P, DVWCL-153PH.