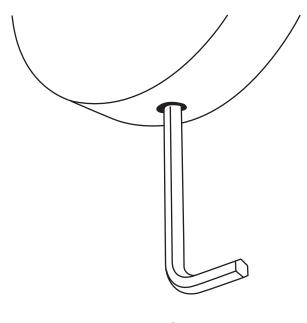

and maintenance instructions thoroughly before installing. Be sure to use proper tools and always wear proper personal safety accessories for your protection.

If you have any questions or concerns please contact us: 1-434-623-4766 info@swissmadison.com

**INCLUDED PARTS:** 

Mounting bracket

# Plastic anchors Screws Safety Glasses Wrench Drill Allen wrench Bathroom accessory

1. Hold the mounting bracket against the wall and mark the position of the two top and bottom mounting bracket holes.



2. Drill holes on the marks



3. Hammer the plastic anchors into the holes



4. Place the mounting bracket over the holes and drive the screws into the plastic anchors



5. Place the accessory over the mounting bracket



6.Secure the accessory to the mounting bracket with the hexgon wrench.







#### ONE YEAR LIMITED WARRANTY

Swiss Madison® products are made with quality materials and excellent craftsmanship to provide our customers with beautiful, durable, long-lasting products. Should there be any defects in materials or craftsmanship under regular use that are discovered within the first year of installation, Swiss Madison® will provide replacement parts at no charge, or at its discretion, replace any product or part of the product that is deemed defective, under normal installation, use, service or maintenance. This warranty applies only to the original purchaser. Proof of purchase will be required in the instance of a claim.

Swiss Madison® recommends all installations of Swiss Madison® products to be conducted by a licensed, professional plumber or contractor. Swiss M