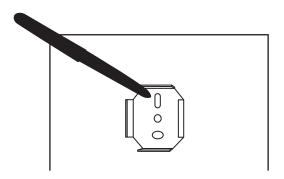

# Plastic anchors Screws Safety Glasses Wrench Drill Allen wrench Bathroom accessory

1. Hold the mounting bracket against the wall and mark the position of the two top and bottom mounting bracket holes.