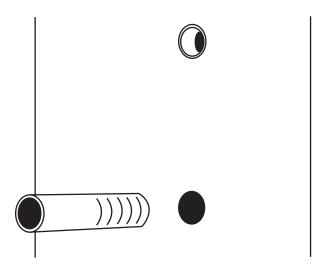

2. Drill holes on the marks

3. Hammer the plastic anchors into the holes

4. Place the mounting bracket over the holes and drive the screws into the plastic anchors

5. Place the accessory over the mounting bracket

6.Secure the accessory to the mounting bracket with the hexgon wrench.