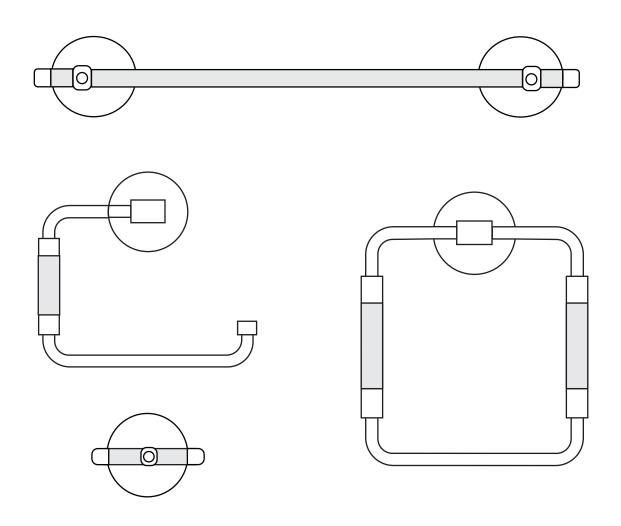

If you have any questions or concerns please contact us: 1-434-623-4766 info@swissmadison.com

**INCLUDED PARTS:** 

Mounting bracket

# Plastic anchors Screws Safety Glasses Wrench Drill Allen wrench Bathroom accessory

1. Hold the mounting bracket against the wall and mark the position of the two top and bottom mounting bracket holes.