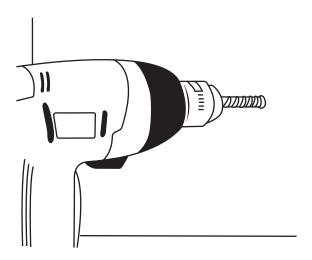

2. Drill holes on the marks

3. Hammer the plastic anchors into the holes

4. Place the mounting bracket over the holes and drive the screws into the plastic anchors

5. Place the accessory over the mounting bracket