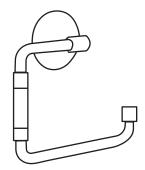

If you have any questions or concerns please contact us: 1-434-623-4766 info@swissmadison.com

**INCLUDED PARTS:** 

Mounting bracket

# Plastic anchors Screws Safety Glasses Wrench Drill Allen wrench Bathroom accessory

1. Hold the mounting bracket against the wall and mark the position of the two top and bottom mounting bracket holes.