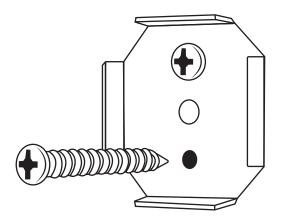

# Plastic anchors Screws Safety Glasses Wrench Drill Allen wrench Bathroom accessory

1. Hold the mounting bracket against the wall and mark the position of the two top and bottom mounting bracket holes.

2. Drill holes on the marks

3. Hammer the plastic anchors into the holes

4. Place the mounting bracket over the holes and drive the screws into the plastic anchors

5. Place the accessory over the mounting bracket