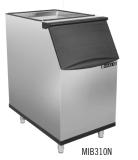

# **ICE STORAGE BINS**

MODEL: MIB310N MIB470N MIB580N MIB400 MIB580

#### **MAXIMUM STORAGE CAPACITY** —

| MIB310N | 310 | lbs | (141 | kg) |
|---------|-----|-----|------|-----|
| MIB470N | 470 | lbs | (213 | kg) |
| MIB580N | 580 | lbs | (263 | kg) |
| MIB400  | 400 | lbs | (213 | kg) |
| MIB580  | 580 | lbs | (263 | kg) |

MIM500NH

MIM650N

MIM650NH

MIM1000N

MIM100NH

<sup>\*</sup>MIB Series bins will accommodate any similarly sized ice machine from any manufacturer

| MODEL   | EXTERNAL<br>Dimensions                     | MAXIMUM ICE STORAGE<br>Capacity | AHRI CAPACITY    | SHIPPING WEIGHT   | DRAIN LINE<br>Connection |
|---------|--------------------------------------------|---------------------------------|------------------|-------------------|--------------------------|
| MIB310N | 22" x 34" x 41.4"<br>(560 x 864 x 1052 mm) | 310 lbs (141 kg)                | 246 lbs (112 kg) | 99.5 lbs (45 kg)  | 3/4"                     |
| MIB470N | 30" x 34" x 41.4"<br>(763 x 864 x 1052 mm) | 470 lbs (213 kg)                | 376 lbs (171 kg) | 117 lbs (53 kg)   | 3/4"                     |
| MIB580N | 30" x 34" x 50"<br>(763 x 864 x 1270 mm)   | 580 lbs (263 kg)                | 464 lbs (210 kg) | 164 lbs (75 kg)   | 3/4"                     |
| MIB400  | 30" x 24" x 37"<br>(763 x 864 x 940 mm)    | 400 lbs (181 kg)                | 320 lbs (145 kg) | 112 lbs (50.8 kg) | 3/4"                     |
| MIB580  | 30" x 34" x 50"<br>(763 x 864 x 1270 mm)   | 580 lbs (263 kg)                | 464 lbs (210 kg) | 164 lbs (75 kg)   | 3/4"                     |