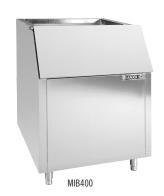

# **ICE STORAGE BINS**

MODEL: MIB310N MIB470N MIB580N MIB400 MIB580

#### **MAXIMUM STORAGE CAPACITY** —

| MIB310N | 310 | lbs | (141 | kg) |
|---------|-----|-----|------|-----|
| MIB470N | 470 | lbs | (213 | kg) |
| MIB580N | 580 | lbs | (263 | kg) |
| MIB400  | 400 | lbs | (213 | kg) |
| MIB580  | 580 | lbs | (263 | kg) |

MIM500NH

MIM650N

MIM650NH

MIM1000N

MIM100NH

<sup>\*</sup>MIB Series bins will accommodate any similarly sized ice machine from any manufacturer

| MODEL   | EXTERNAL<br>Dimensions                     | MAXIMUM ICE STORAGE<br>Capacity | AHRI CAPACITY    | SHIPPING WEIGHT   | DRAIN LINE<br>Connection |
|---------|--------------------------------------------|---------------------------------|------------------|-------------------|--------------------------|
| MIB310N | 22" x 34" x 41.4"<br>(560 x 864 x 1052 mm) | 310 lbs (141 kg)                | 246 lbs (112 kg) | 99.5 lbs (45 kg)  | 3/4"                     |
| MIB470N | 30" x 34" x 41.4"<br>(763 x 864 x 1052 mm) | 470 lbs (213 kg)                | 376 lbs (171 kg) | 117 lbs (53 kg)   | 3/4"                     |
| MIB580N | 30" x 34" x 50"<br>(763 x 864 x 1270 mm)   | 580 lbs (263 kg)                | 464 lbs (210 kg) | 164 lbs (75 kg)   | 3/4"                     |
| MIB400  | 30" x 24" x 37"<br>(763 x 864 x 940 mm)    | 400 lbs (181 kg)                | 320 lbs (145 kg) | 112 lbs (50.8 kg) | 3/4"                     |
| MIB580  | 30" x 34" x 50"<br>(763 x 864 x 1270 mm)   | 580 lbs (263 kg)                | 464 lbs (210 kg) | 164 lbs (75 kg)   | 3/4"                     |