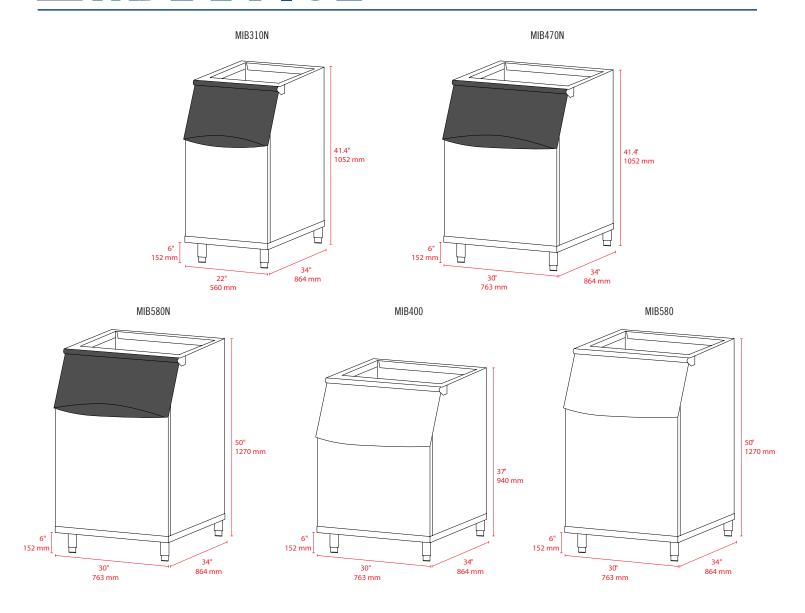

# **ICE STORAGE BINS**

MODEL: MIB310N MIB470N MIB580N MIB400 MIB580

#### **MAXIMUM STORAGE CAPACITY** —

| MIB310N | 310 | lbs | (141 | kg) |
|---------|-----|-----|------|-----|
| MIB470N | 470 | lbs | (213 | kg) |
| MIB580N | 580 | lbs | (263 | kg) |
| MIB400  | 400 | lbs | (213 | kg) |
| MIB580  | 580 | lbs | (263 | kg) |

MIM500NH

MIM650N

MIM650NH

MIM1000N

MIM100NH

<sup>\*</sup>MIB Series bins will accommodate any similarly sized ice machine from any manufacturer

| MODEL   | EXTERNAL<br>Dimensions                     | MAXIMUM ICE STORAGE<br>Capacity | AHRI CAPACITY    | SHIPPING WEIGHT   | DRAIN LINE<br>Connection |
|---------|--------------------------------------------|---------------------------------|------------------|-------------------|--------------------------|
| MIB310N | 22" x 34" x 41.4"<br>(560 x 864 x 1052 mm) | 310 lbs (141 kg)                | 246 lbs (112 kg) | 99.5 lbs (45 kg)  | 3/4"                     |
| MIB470N | 30" x 34" x 41.4"<br>(763 x 864 x 1052 mm) | 470 lbs (213 kg)                | 376 lbs (171 kg) | 117 lbs (53 kg)   | 3/4"                     |
| MIB580N | 30" x 34" x 50"<br>(763 x 864 x 1270 mm)   | 580 lbs (263 kg)                | 464 lbs (210 kg) | 164 lbs (75 kg)   | 3/4"                     |
| MIB400  | 30" x 24" x 37"<br>(763 x 864 x 940 mm)    | 400 lbs (181 kg)                | 320 lbs (145 kg) | 112 lbs (50.8 kg) | 3/4"                     |
| MIB580  | 30" x 34" x 50"<br>(763 x 864 x 1270 mm)   | 580 lbs (263 kg)                | 464 lbs (210 kg) | 164 lbs (75 kg)   | 3/4"                     |