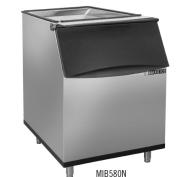

# **ICE STORAGE BINS**

MODEL: MIB310N MIB470N MIB580N MIB400 MIB580

#### **MAXIMUM STORAGE CAPACITY** —

| MIB310N | 310 | lbs | (141 | kg) |
|---------|-----|-----|------|-----|
| MIB470N | 470 | lbs | (213 | kg) |
| MIB580N | 580 | lbs | (263 | kg) |
| MIB400  | 400 | lbs | (213 | kg) |
| MIB580  | 580 | lbs | (263 | kg) |

MIM500NH

MIM650N

MIM650NH

MIM1000N

MIM100NH

<sup>\*</sup>MIB Series bins will accommodate any similarly sized ice machine from any manufacturer

| MODEL   | EXTERNAL<br>Dimensions                     | MAXIMUM ICE STORAGE<br>Capacity | AHRI CAPACITY    | SHIPPING WEIGHT   | DRAIN LINE<br>Connection |
|---------|--------------------------------------------|---------------------------------|------------------|-------------------|--------------------------|
| MIB310N | 22" x 34" x 41.4"<br>(560 x 864 x 1052 mm) | 310 lbs (141 kg)                | 246 lbs (112 kg) | 99.5 lbs (45 kg)  | 3/4"                     |
| MIB470N | 30" x 34" x 41.4"<br>(763 x 864 x 1052 mm) | 470 lbs (213 kg)                | 376 lbs (171 kg) | 117 lbs (53 kg)   | 3/4"                     |
| MIB580N | 30" x 34" x 50"<br>(763 x 864 x 1270 mm)   | 580 lbs (263 kg)                | 464 lbs (210 kg) | 164 lbs (75 kg)   | 3/4"                     |
| MIB400  | 30" x 24" x 37"<br>(763 x 864 x 940 mm)    | 400 lbs (181 kg)                | 320 lbs (145 kg) | 112 lbs (50.8 kg) | 3/4"                     |
| MIB580  | 30" x 34" x 50"<br>(763 x 864 x 1270 mm)   | 580 lbs (263 kg)                | 464 lbs (210 kg) | 164 lbs (75 kg)   | 3/4"                     |