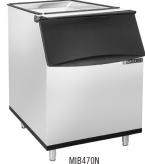

# **ICE STORAGE BINS**

MODEL: MIB310N MIB470N MIB580N MIB400 MIB580

#### **MAXIMUM STORAGE CAPACITY** —

| MIB310N | 310 | lbs | (141 | kg) |
|---------|-----|-----|------|-----|
| MIB470N | 470 | lbs | (213 | kg) |
| MIB580N | 580 | lbs | (263 | kg) |
| MIB400  | 400 | lbs | (213 | kg) |
| MIB580  | 580 | lbs | (263 | kg) |

MIM500NH

MIM650N

MIM650NH

MIM1000N

MIM100NH

<sup>\*</sup>MIB Series bins will accommodate any similarly sized ice machine from any manufacturer

| MODEL   | EXTERNAL<br>Dimensions                     | MAXIMUM ICE STORAGE<br>Capacity | AHRI CAPACITY    | SHIPPING WEIGHT   | DRAIN LINE<br>Connection |
|---------|--------------------------------------------|---------------------------------|------------------|-------------------|--------------------------|
| MIB310N | 22" x 34" x 41.4"<br>(560 x 864 x 1052 mm) | 310 lbs (141 kg)                | 246 lbs (112 kg) | 99.5 lbs (45 kg)  | 3/4"                     |
| MIB470N | 30" x 34" x 41.4"<br>(763 x 864 x 1052 mm) | 470 lbs (213 kg)                | 376 lbs (171 kg) | 117 lbs (53 kg)   | 3/4"                     |
| MIB580N | 30" x 34" x 50"<br>(763 x 864 x 1270 mm)   | 580 lbs (263 kg)                | 464 lbs (210 kg) | 164 lbs (75 kg)   | 3/4"                     |
| MIB400  | 30" x 24" x 37"<br>(763 x 864 x 940 mm)    | 400 lbs (181 kg)                | 320 lbs (145 kg) | 112 lbs (50.8 kg) | 3/4"                     |
| MIB580  | 30" x 34" x 50"<br>(763 x 864 x 1270 mm)   | 580 lbs (263 kg)                | 464 lbs (210 kg) | 164 lbs (75 kg)   | 3/4"                     |