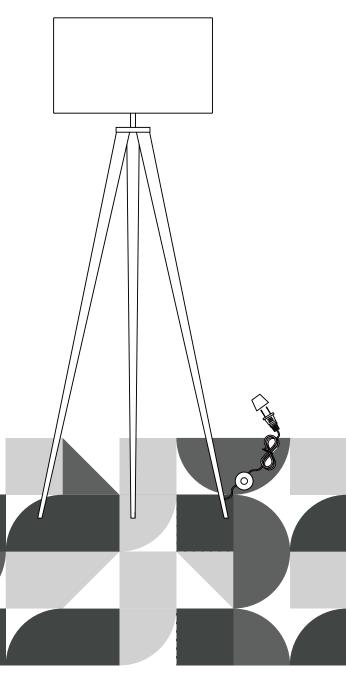

# Welcome home!

**VN-L00004** 

**VN-L00005** 

**VN-L00006** 

**VN-L00007** 

**VN-L00007WG** 

TEAMSON HOME Romanza Tripod Floor Lamp

# **Exploded Drawing**

Scan for assembly instructions.