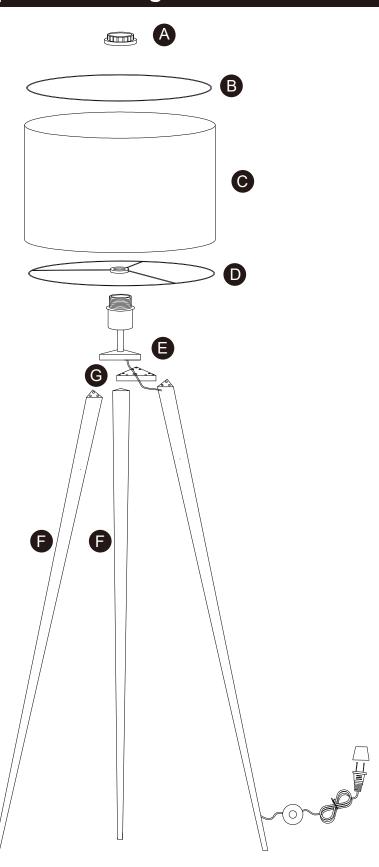

(800)935-3959

Mon - Fri 10:00am ~ 2:00pm EST ⋈ support@teamson.com

EU/UK +44(0)1952-916-050

Mon - Thu 9:00am ~ 5:00pm GMT Friday 9:00am ~ 4:00pm GMT ⊠ support@teamson.co.uk

If the external flexible cable or cord of this luminaire is damaged, it shall be exclusively replaced by teamson.uk or a similar qualified person in order to avoid a hazard.

**ASIA** — 深圳办公室:

+86(0755)8885-3558.分机号331

Mon - Sat 9:00am ~ 5:00pm GMT+8 ⋈ sales\_ec@teamson.com

台北辦公室:

+886(2)2556-6268

Mon - Fri 9:00am ~ 5:00pm GMT+8 ⋈ sales\_ec@teamson.com







\*\* Got questions? Please have your product code (on the first page of this instruction, e.g. TD-12345A) and the order number ready, give us a call or email us through our customer care support! We are always ready to assist you!

# **Exploded Drawing**





Scan for assembly instructions.

#### **Product Parts**



## **▲** Care Instructions

Dust surface with a dry soft cloth. Do not use window cleaners or cleaning abrasives as they will scratch the surface and could damage the protective coating



2 PCS

Scan for assembly instructions.

1 PC



#### WARNING

Small parts and sharp edges may be present prior to assembly.

Step 1 Step 2





Step 3 Step 4







Scan for assembly instructions.