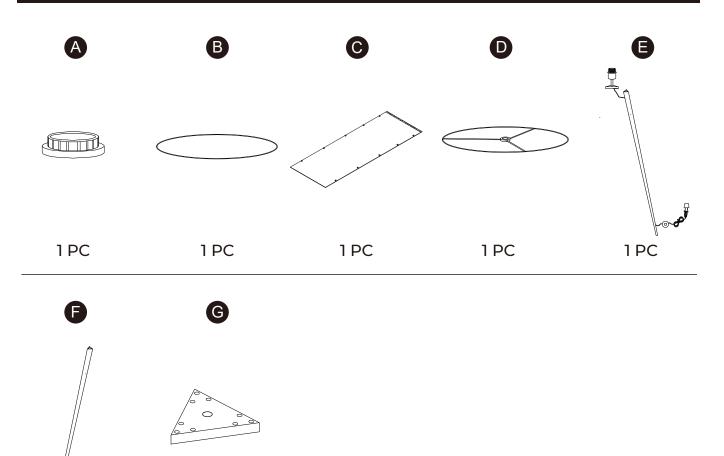

on.com

EU/UK +44(0)1952-916-050

Mon - Thu 9:00am ~ 5:00pm GMT Friday 9:00am ~ 4:00pm GMT ⊠ support@teamson.co.uk

If the external flexible cable or cord of this luminaire is damaged, it shall be exclusively replaced by teamson.uk or a similar qualified person in order to avoid a hazard.

**ASIA** — 深圳办公室:

+86(0755)8885-3558.分机号331

Mon - Sat 9:00am ~ 5:00pm GMT+8 ⋈ sales\_ec@teamson.com

台北辦公室:

+886(2)2556-6268

Mon - Fri 9:00am ~ 5:00pm GMT+8 ⋈ sales\_ec@teamson.com







\*\* Got questions? Please have your product code (on the first page of this instruction, e.g. TD-12345A) and the order number ready, give us a call or email us through our customer care support! We are always ready to assist you!

# **Exploded Drawing**





Scan for assembly instructions.

#### **Product Parts**



## **▲** Care Instructions

Dust surface with a dry soft cloth. Do not use window cleaners or cleaning abrasives as they will scratch the surface and could damage the protective coating



2 PCS

Scan for assembly instructions.

1 PC



#### WARNING

Small parts and sharp edges may be present prior to assembly.

Step 1 Step 2





Step 3 Step 4







Scan for assembly instructions.