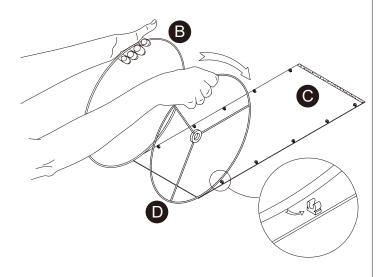

#### WARNING

Small parts and sharp edges may be present prior to assembly.

Step 1 Step 2

Step 3 Step 4

Scan for assembly instructions.