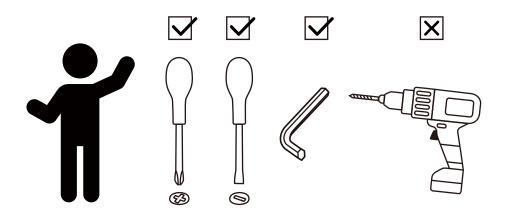

#### WARNING

Small parts and sharp edges may be present prior to assembly.

Step 1 Step 2

Step 3 Step 4

Scan for assembly instructions.