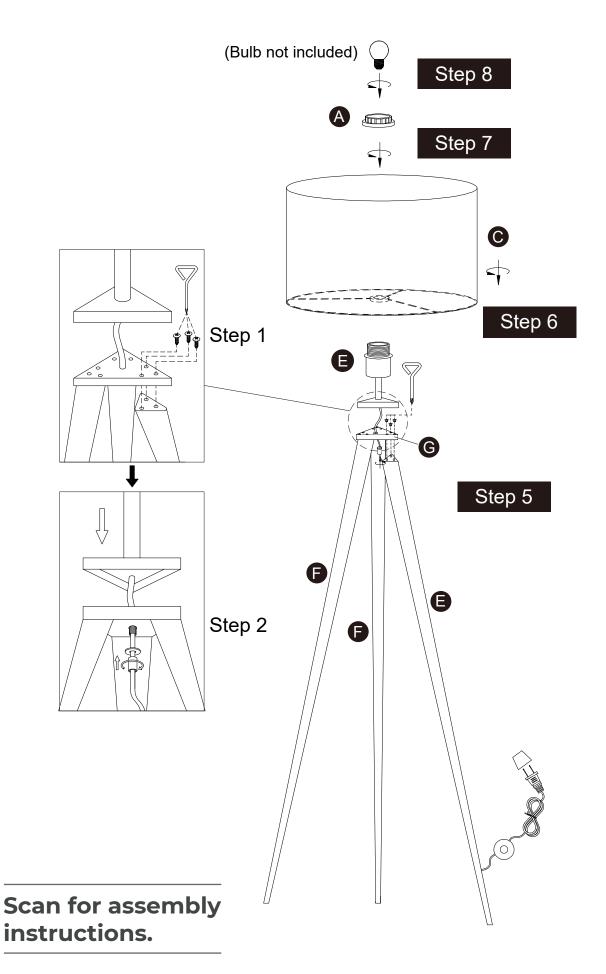

# **Exploded Drawing**

Scan for assembly instructions.

#### **Product Parts**

#### WARNING

Small parts and sharp edges may be present prior to assembly.

Step 1 Step 2

Step 3 Step 4

Scan for assembly instructions.