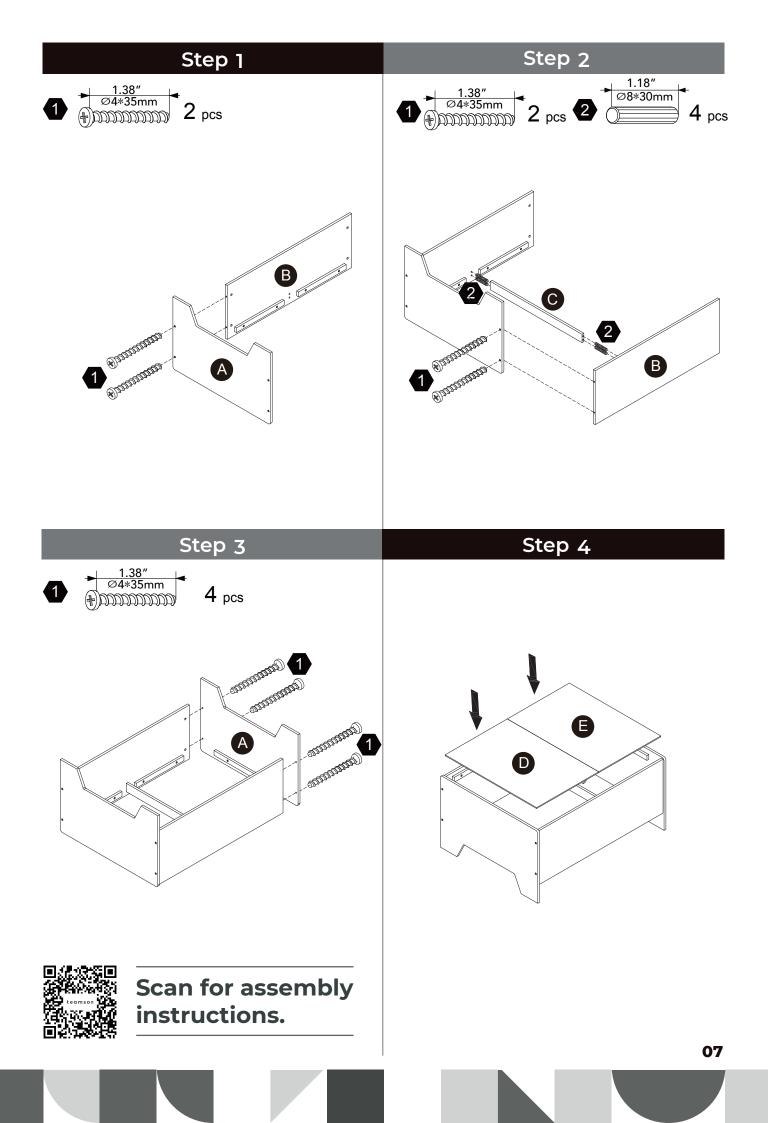

*\* Got questions? Please have your product code (on the first page of this instruction, e.g. TD-12345A) and the order number ready, give us a call or email us through our customer care support!

teamson<sup>®</sup> kids

We are always ready to assist you!

#### CARE INSTRUCTIONS

To clean your product, use mild soap and water on adamp cloth, Do not use window cleaners or cleaning abrasives as they will scratch the surface and could damage the protective coating.



# Exploded Drawing



## **Product Parts**



Scan for assembly instructions. CHOKING HAZARD - Small Parts Not for children under 3 years The product is to be assembled by an adult.





Scan for assembly instructions.

CHOKING HAZARD - Small Parts Not for children under 3 years The product is to be assembled by an adult.

06











Scan for assembly instructions.

09