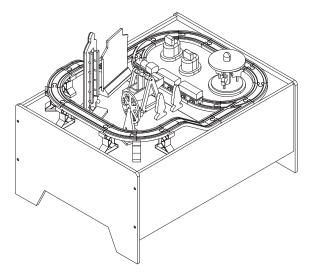

t questions? Please have your product code (on the first page of this instruction, e.g. TD-12345A) and the order number ready, give us a call or email us through our customer care support!

teamson<sup>®</sup> kids

We are always ready to assist you!

#### CARE INSTRUCTIONS

To clean your product, use mild soap and water on adamp cloth, Do not use window cleaners or cleaning abrasives as they will scratch the surface and could damage the protective coating.



# Exploded Drawing



## **Product Parts**



Scan for assembly instructions. CHOKING HAZARD - Small Parts Not for children under 3 years The product is to be assembled by an adult.





Scan for assembly instructions.

CHOKING HAZARD - Small Parts Not for children under 3 years The product is to be assembled by an adult.

06











Scan for assembly instructions.

09