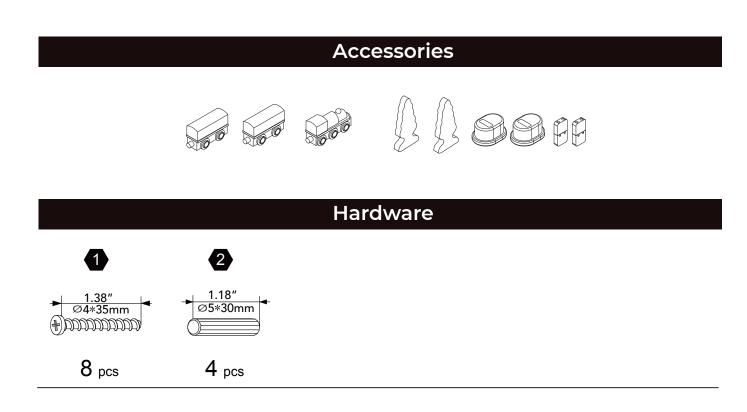

## **Product Parts**

Scan for assembly instructions. CHOKING HAZARD - Small Parts Not for children under 3 years The product is to be assembled by an adult.

Scan for assembly instructions.

CHOKING HAZARD - Small Parts Not for children under 3 years The product is to be assembled by an adult.