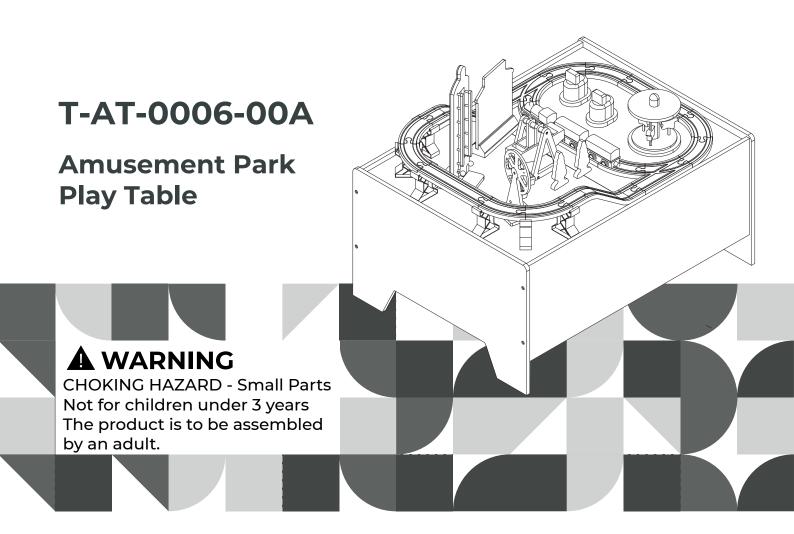

## www.teamson.com

**ENGLISH** WARNING! Not suitable for children under 3 years, as there is a choking hazard from swallowable small parts. Assembly should be carried out by an adult. Prior to assembly this package contains sharp edges and sharp points. Keep away from children until assembled. Please remove all packaging attachments before giving this item to your child. Please keep this information for possible future correspondence.