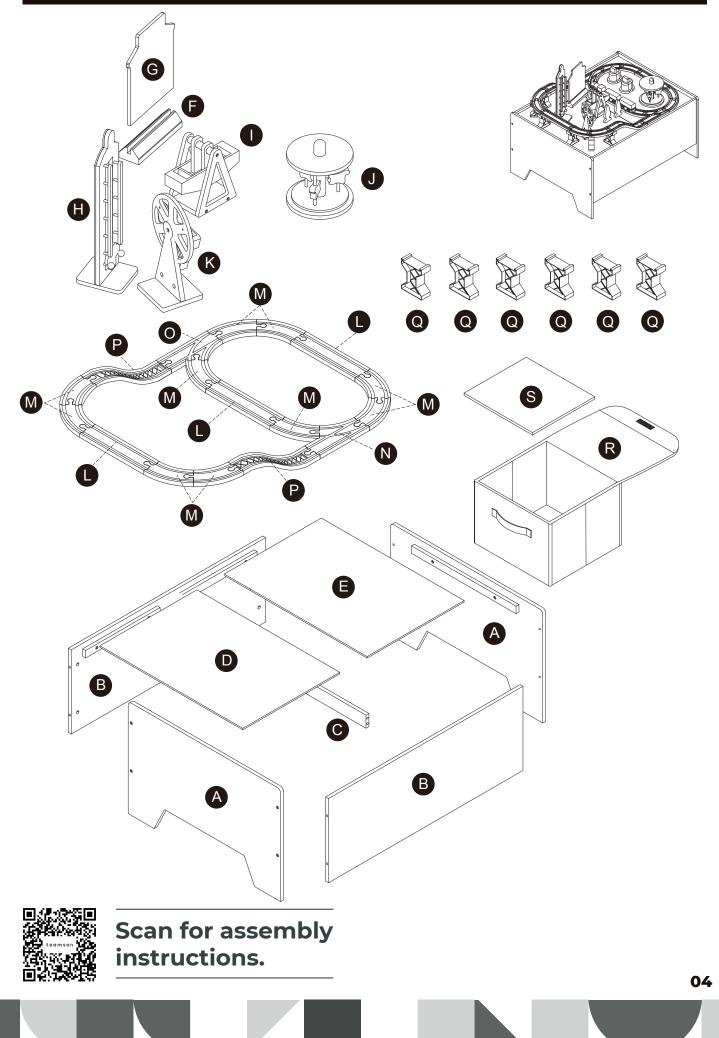

erial före första användningen. Vänligen behålla denna information för eventuell senare korrespondens på.

緊體警告!需由成年人完成组装。本產品不適於3歲以下兒童使用。本包装包含细小零件,完成组装前,請慎防兒童 吞食小零件,避免窒息危險,且可能有鋒利邊緣及尖角,所以組裝完成前應置於兒童不能觸及之處,並遠離火源。

CECH 02

簡體 警告!需要成年人完成组装。不适合三岁以下的儿童使用。完成组装前,本包装包含细小零件,可能引发 窒息;以及包含锋利边缘和尖角,所以完成组装前,请确保其远离儿童。





\*\* Got questions? Please have your product code (on the first page of this instruction, e.g. TD-12345A) and the order number ready, give us a call or email us through our customer care support!

teamson<sup>®</sup> kids

We are always ready to assist you!

#### CARE INSTRUCTIONS

To clean your product, use mild soap and water on adamp cloth, Do not use window cleaners or cleaning abrasives as they will scratch the surface and could damage the protective coating.



# Exploded Drawing



## **Product Parts**



Scan for assembly instructions. CHOKING HAZARD - Small Parts Not for children under 3 years The product is to be assembled by an adult.





Scan for assembly instructions.

CHOKING HAZARD - Small Parts Not for children under 3 years The product is to be assembled by an adult.

06











Scan for assembly instructions.

09