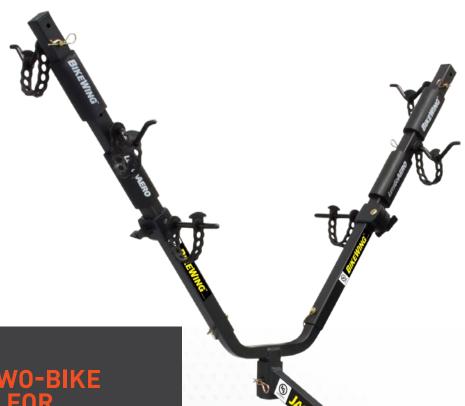

The innovative frame design installs over the tongue jack on the trailers A-frame, the softest riding area on the frame. The BikeWing® carrier holds two bikes safely, securely and simply by the wheels.

#### Carry multiple bikes

Take your bikes on your next adventure. The BikeWing® carrier holds two bikes safely, securely and simply by the wheels.

#### Safe and secure

The adjustable wheel cradles and SwayStop™ straps secure the bike wheels to the bike carrier for a secure ride.