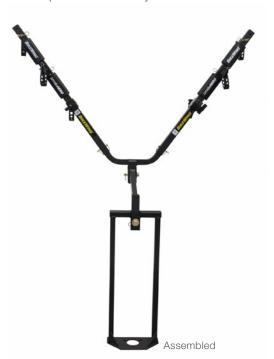

The innovative frame design installs over the tongue jack on the trailers A-frame, the softest riding area on the frame. The BikeWing® carrier holds two bikes safely, securely and simply by the wheels.

#### Intelligent design

Innovative two-bike rack system mounts over the tongue jack and attaches directly to the A-frame.

#### Carry multiple bikes

Take your bikes on your next adventure. The BikeWing® carrier holds two bikes safely, securely and simply by the wheels.

#### Safe and secure

The adjustable wheel cradles and SwayStop™ straps secure the bike wheels to the bike carrier for a secure ride.