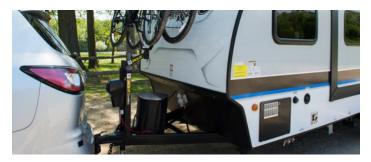

### INNOVATIVE TWO-BIKE RACK SYSTEM FOR TRAVEL TRAILERS

Ever wish you could you see your bikes from your rear-view mirror as you tow your travel cargo trailer down the road? Now you can with Lippert's patented Jack-It® double-bike carrier Lets Go Aero®.

The innovative frame design installs over the tongue jack on the trailers A-frame, the softest riding area on the frame. The BikeWing® carrier holds two bikes safely, securely and simply by the wheels.