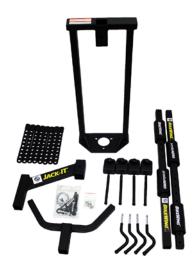

#### **Additional Features**

- Weighs only 25 lbs.
- Can carry bikes up to 80 lbs.
- Fits all bike frames
- Fits most A-frame travel and cargo trailers
- Frees up travel trailers rear hitch / cargo area
- PowerTower<sup>™</sup> frame protects tongue jack from impact
- Foam bumpers and the new SwayControl<sup>™</sup> system enhance the rack's natural stability and protects the bicycle finish

| Part # | Description                        | Included                                                                                                                                                                                   |
|--------|------------------------------------|--------------------------------------------------------------------------------------------------------------------------------------------------------------------------------------------|
| 429756 | Jack-It double bike carrier system | BikeWing y-base, BikeWing arms (2), foam pads (4), PowerTower, Stinger, SwayStop pins (4), SwayStop rubber straps (8), SwayControl curved bike cradles (4), NoMotion pins (2) and hardware |