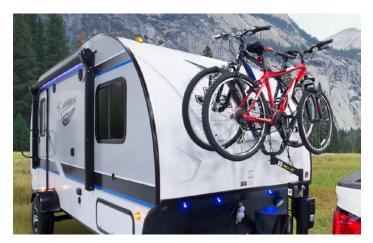

### INNOVATIVE TWO-BIKE RACK SYSTEM FOR TRAVEL TRAILERS

Ever wish you could you see your bikes from your rear-view mirror as you tow your travel cargo trailer down the road? Now you can with Lippert's patented Jack-It® double-bike carrier Lets Go Aero®.

The innovative frame design installs over the tongue jack on the trailers A-frame, the softest riding area on the frame. The BikeWing® carrier holds two bikes safely, securely and simply by the wheels.

#### Intelligent design

Innovative two-bike rack system mounts over the tongue jack and attaches directly to the A-frame.

#### Carry multiple bikes

Take your bikes on your next adventure. The BikeWing® carrier holds two bikes safely, securely and simply by the wheels.