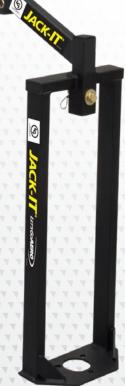

#### Intelligent design

Innovative two-bike rack system mounts over the tongue jack and attaches directly to the A-frame.

#### **Additional Features**

- Weighs only 25 lbs.
- Can carry bikes up to 80 lbs.
- Fits all bike frames
- Fits most A-frame travel and cargo trailers
- Frees up travel trailers rear hitch / cargo area
- PowerTower<sup>™</sup> frame protects tongue jack from impact
- Foam bumpers and the new SwayControl<sup>™</sup> system enhance the rack's natural stability and protects the bicycle finish