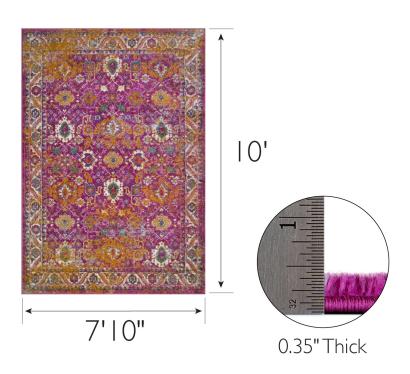

## Laraline Vintage Area Rug 7'10" x 10' **Fuchsia**

## **SPECIFICATIONS**

MATERIAL: Polypropylene **BACKING MATERIAL:** Cotton INDOOR/OUTDOOR: Indoor Use Only SHAPE: Rectangle COLOR: **Fuchsia ASSEMBLED DIMENSIONS:**  $0.35" H \times 7'10" W \times 10' L$ **ASSEMBLED WEIGHT:** 24.91 lbs.

0.35" PILE HEIGHT: PILE HEIGHT VARIATION: No **RUG FRINGE OR TASSLE:** No MACHINE WASHABLE: No **RUG PAD RECOMMENDED:** Yes

Machine Made **CONSTRUCTION:** Power Loom CONSTRUCTION TECHNIQUE:

**REMOVABLE BACKING:** No **NON-SLIP BACKING:** No WATER RESISTANT: No SAFE FOR HEATED FLOORS: No FLAME RETARDANT: No **ANTI-MICROBIAL:** No