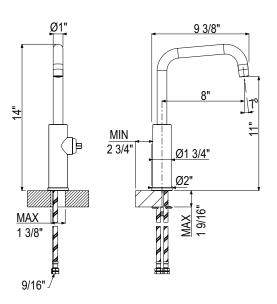

## **FEATURES**

- 1 3/8" hole size
- 1 9/16" max deck depth
- 8" center to center reach- 9 3/8" total length
- 14" spout total height
- 11" Deck to the bottom of the aerator
- 24" supply hoses with 9/16" female connection1.8 GPM at 60 PSI (CEC compliant)
- · Handle required and sold separately. See EC81IW handle for finish options
- Requires 2 1/2" clearance from backsplash to center of faucet hole