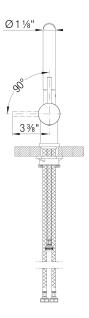

## **Product Features**

- Pull-out, nylon spray hose with dual selectable patterns
- 160° swivel provides extended range
- Solid brass construction
- Ceramic disc cartridge
- 1.5 GPM (Gallons Per Minute) flow rate

While BLANCO strives to provide accurate information, all images and dimensions in this document are intended for reference only and are subject to change at any time without notice. This document is not intended for use as an installation guide. For technical installation details, refer to installation instructions provided with the product. BLANCO assumes no responsibility for the use of superseded or voided specifications.