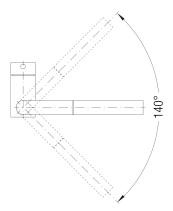

## **Product Features**

- Pull-out, nylon spray hose with dual selectable patterns
- 160° swivel provides extended range
- Solid brass construction
- Ceramic disc cartridge
- 1.5 GPM (Gallons Per Minute) flow rate

While BLANCO strives to provide accurate information, all images and dimensions in this document are intended for reference only and are subject to change at any time without notice. This document is not intended for use as an installation guide. For technical installation details, refer to installation instructions provided with the product. BLANCO assumes no responsibility for the use of superseded or voided specifications.