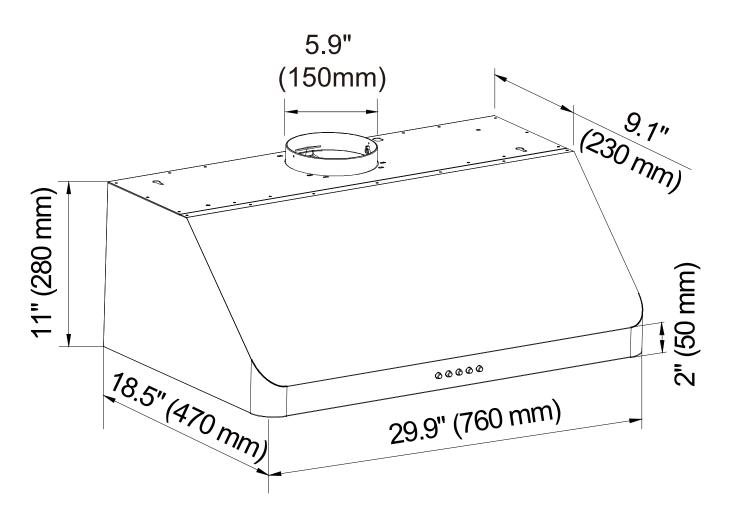

## Range Hood Model: RH-AZ2576PSS

V1.0 03/14/2024

| Size             | 30 inch                           |
|------------------|-----------------------------------|
| Mounting Type    | Under Cabinet                     |
| Ductless         | Yes ( Carbon Filter not Included) |
| Noise Level      | Less Than 55 db                   |
| Lights           | 2 x 2 W LED                       |
| Control Type     | Push                              |
| Speed Selections | 3                                 |
| Air Flow         | 450 CFM                           |
| Material         | Stainless Steel                   |
| Color            | Natural                           |

| Voltage            | 120 V                             |
|--------------------|-----------------------------------|
| Frequency          | 60 Hz                             |
| Amperage           | 2.5 A                             |
| Duct Size (inch)   | 6" (round)                        |
| Filter Type        | 2 x Stainless Steel Baffle Filter |
| Remote Control     | No                                |
| Additional Chimney | No                                |
| Vent Install Type  | Convertible                       |
| Dimensions         | 29.9" (W) x 18.5" (L) x 11" (H)   |
| Certifications     | cETL, CEC                         |