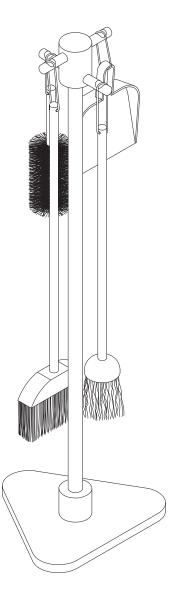

# Little Helper Cleaning Sets

TK-W0005





CHOKING HAZARD-small parts Not for children under 3yrs The toy is to be assembled by an adult. TIME SAVER! 3D Interactive Instruction



#### www.teamsonkids.com

**ENGLISH** WARNING! Not suitable for children under 3 years, as there is a choking hazard from swallowable small parts. Assembly should be carried out by an adult. Prior to assembly this package contains sharp edges and sharp points. Keep away from children until assembled. Please remove all packaging attachments before giving this item to your child. Please keep this information for possible future correspondence.

ČESKY UPOZORNĚNÍ! Výrobek není vhodný pro děti do 3 let. Obsahuje drobné části, hrozí nebezpečí udušení. Montáž musí provádět dospělý. Design a barvy výrobků mohou být změněny bez předchozího upozornění. Před prv