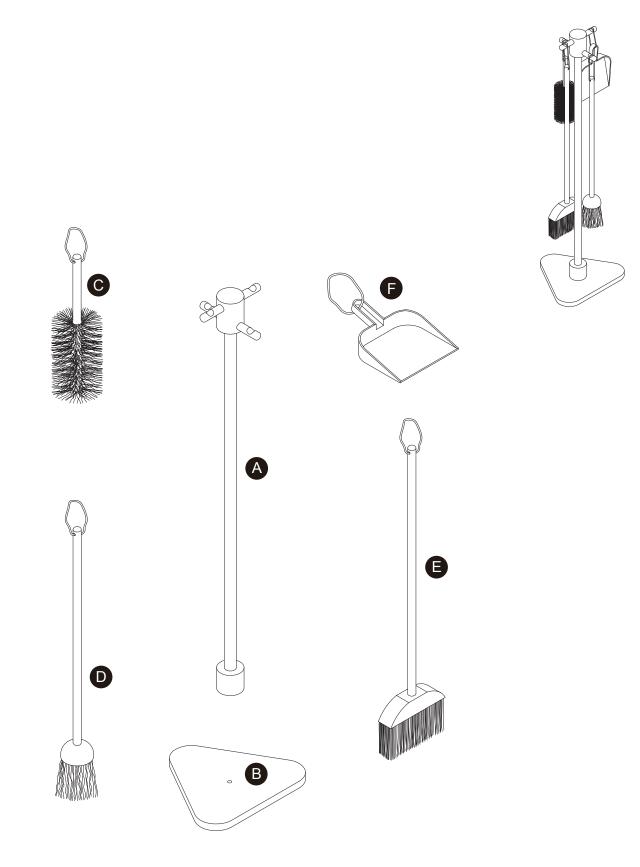

*\* Got questions? Please have your product code (on the first page of this instruction, e.g. TD-12345A) and the order number ready, give us a call or email us through our customer care support! We are always ready to assist you!





**3D Interactive Instruction** 

www.teamsonkids.com

## We feeling the joy of serving you best!

# **USA** .... +1(800)935-3959

Mon - Fri 10:00am ~ 2:00pm EST ⊠ support@teamson.com

### EU ····· +44(0)1952-916-050

Mon - Thu 9:00am ~ 5:00pm GMT Friday 9:00am ~ 4:00pm GMT ⊠ support@teamson.co.uk

ASIA ··· <sup>深圳办公室:</sup>

### +86(0755)8885-3558.分机号108

Mon - Sat 9:00am ~ 5:00pm GMT+8 ⊠ sales\_ec@teamson.com 台北辦公室:

## +886(2)2556-6268

Mon - Fri 9:00am ~ 5:00pm GMT+8 ⊠ sales\_ec@teamson.com

#### Thank you for choosing Teamson Kids

#### Exploded Drawing