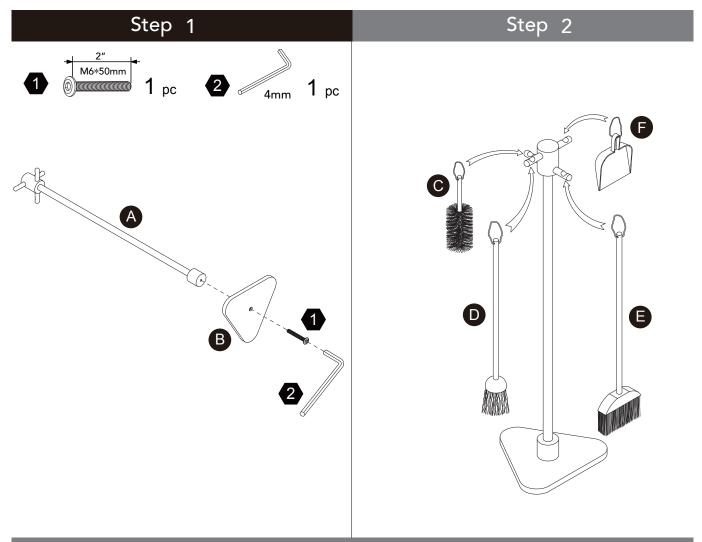

# Little Helper Cleaning Sets

TK-W0005

CHOKING HAZARD-small parts Not for children under 3yrs The toy is to be assembled by an adult. TIME SAVER! 3D Interactive Instruction