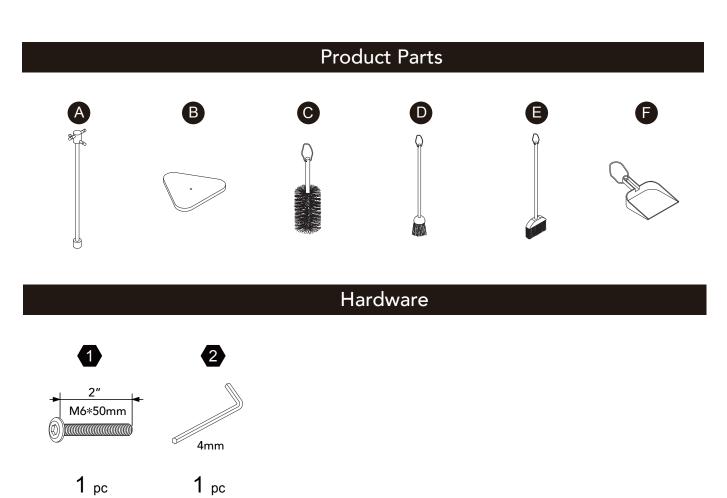

# Little Helper Cleaning Sets

TK-W0005

CHOKING HAZARD-small parts Not for children under 3yrs The toy is to be assembled by an adult. TIME SAVER! 3D Interactive Instruction