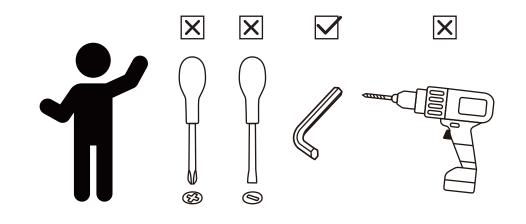

# Little Helper Cleaning Sets

TK-W0005

CHOKING HAZARD-small parts Not for children under 3yrs The toy is to be assembled by an adult. TIME SAVER! 3D Interactive Instruction