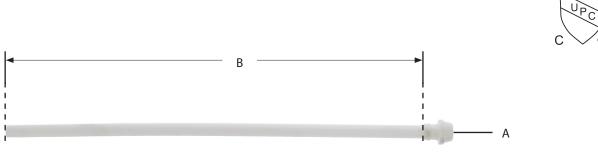

| Part No. | OD - A | Length - B |
|----------|--------|------------|
| S04123   | 0.37″  | 20″        |
| S04124   | 0.37″  | 30″        |
| S04128   | 0.37″  | 36″        |