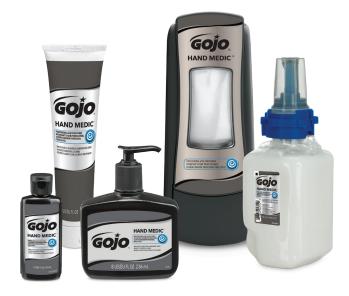

**GOJO** GOJO<sup>®</sup>, America's #1 Brand of Heavy-Duty Hand Cleaner<sup>2</sup>

| PRODUCT NAME                                       | SIZE                                                       | ORDER NO. | CASE PACK | DISPENSER |
|----------------------------------------------------|------------------------------------------------------------|-----------|-----------|-----------|
| GOJO® HAND MEDIC®<br>Professional Skin Conditioner | 685 mL Refill for ADX-7™ Dispenser                         | 8745-04   | 4         | 8782-06   |
|                                                    | 8 fl. oz. Pump Bottle                                      | 8145-06   | 6         |           |
|                                                    | 5 fl. oz. Tube                                             | 8150-12   | 12        |           |
|                                                    | 2 fl. oz. Squeeze Bottle                                   | 8142-12   | 12        |           |
| GOJO® HAND MEDIC® ADX-7™ Dispenser                 | GOJO® HAND MEDIC® ADX-7™ Dispenser<br>Black/Brushed Chrome | 8782-06   | 6         |           |