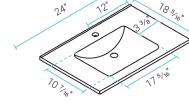

# Specifications:

- N.W: 77.25 lb.
- D: 18 <sup>5</sup>/16" x W: 24" x H: 35 <sup>5</sup>/16"
- Inner Sink: D: 10 7/16" x W: 17 5/16" x H: 5 1/2"
- Basin Depth: 5 1/2"