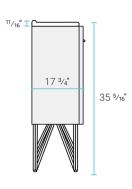

# Specifications:

- N.W: 77.25 lb.
- D: 18 <sup>5</sup>/16" x W: 24" x H: 35 <sup>5</sup>/16"
- Inner Sink: D: 10 7/16" x W: 17 5/16" x H: 5 1/2"
- Basin Depth: 5 1/2"