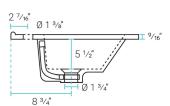

# Specifications:

- N.W: 77.25 lb.
- D: 18 <sup>5</sup>/16" x W: 24" x H: 35 <sup>5</sup>/16"
- Inner Sink: D: 10 7/16" x W: 17 5/16" x H: 5 1/2"
- Basin Depth: 5 1/2"