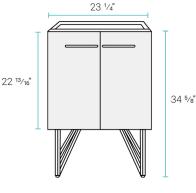

# Specifications:

- N.W: 77.25 lb.
- D: 18 <sup>5</sup>/16" x W: 24" x H: 35 <sup>5</sup>/16"
- Inner Sink: D: 10 7/16" x W: 17 5/16" x H: 5 1/2"
- Basin Depth: 5 1/2"