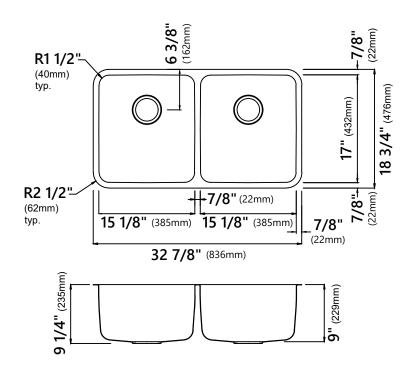

#### **Sink Dimensions**

Overall Dimensions: 32 7/8" x 18 3/4" Bowl Dimensions: 15 1/8" x 17" Bowl Depth: 9"