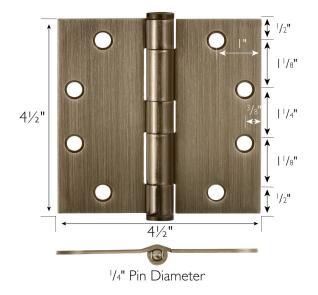

## SPECIFICATIONS

MATERIAL CONSTRUCTION: MOUNTING HARDWARE INCLUDED: TOOLS NEEDED FOR INSTALLATION: ASSEMBLED DIMENSIONS: ASSEMBLED WEIGHT: CORNER RADIUS: HINGE TYPE: Steel #12 × 1¼" screws × 8 Screwdriver 4.5" H × 4.5" L × 0.13" W 6.62 lbs Square Corner Butt Hinge