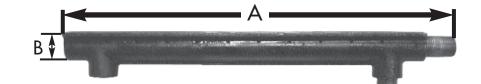

## PART NO.L75-081/-181

features and benefits:

- Dimensions:
  14" long x 1<sup>3</sup>/4" high x 2<sup>1</sup>/4" wide
- Tapped <sup>1</sup>/2" IPS on both ends and one leg
- Come with two <sup>1</sup>/2" IPS plugs and closet nipple orifice
- Ledge over burner holes prevents clogging

This product and others like it can be found in the Jones Stephens catalog. Call today to order your catalog or download it from our website: www.plumbest.com

| PART NO.  | DESCRIPTION | Α   | В     | IPS  |
|-----------|-------------|-----|-------|------|
| 🗆 L75-081 | Natural gas | 14″ | 13/4″ | 1/2" |
| 🗆 L75-181 | lpg         | 14″ | 13/4″ | 1/2" |