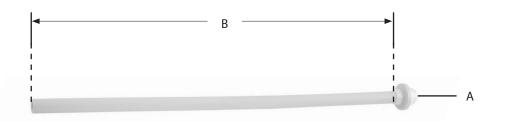

| Part No. | OD - A | Length - B |
|----------|--------|------------|
| S04125   | 0.37″  | 12″        |
| S04127   | 0.37″  | 20″        |