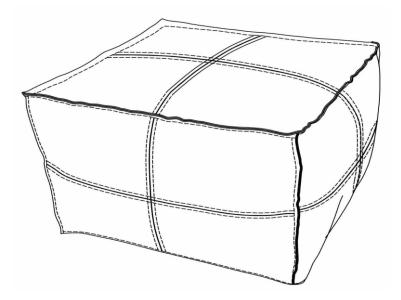

## **SIMPL**<sup>i</sup>HOME<sup>\*</sup>

Brody / Wendal / Gayla

Extra Large Coffee Table Pouf

MODEL # AXCPFCTXL-I4-DBL

brooklyn + max

Wynden Hall HOME DECOR

#### This furniture is designed for indoor use.

All furniture requires regular maintenance to look its best and the Pouf is no exception. Your Pouf will last long without needing a great deal of attention. Whether you use your Pouf as a footstool, occasional table or casual seating, there are tips that can help keep your Pouf looking good.

#### To help protect your Pouf, follow these steps:

- Dust regularly with a dry soft cloth
- Vacuum occasionally with a soft brush attachment
- Do not use a course brush or scrubbing brush as they can damage the fabric
- Blot spills immediately with a dry cloth
- If staining occurs, use a soft cloth with warm water
- Keep your Pouf out of direct sunlight so it does not fade or discolor
- If it can be avoided, do not place Pouf near heating vents, this will affect the filler and cause material to fade and crack
- Do not place hot items directly on top of the Pouf