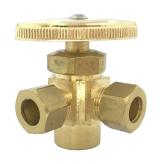

## **SUPPLY STOP**

## 3-WAY (SWT X COMP)

- cUPC listed
- Lead Free

## **MULTI-TURN**

| PART NO. | FINISH         | ТҮРЕ  | INLET<br>SIZE | OUTLET<br>SIZE | Α      | В  | с      | D    | E      |
|----------|----------------|-------|---------------|----------------|--------|----|--------|------|--------|
| S10420   | Rough<br>Brass | ANGLE | 1/2″          | 3/8" x 1/4"    | 2-1/8″ | 2″ | 15/16″ | 7/8″ | 1-1/8″ |
| S10421   | Rough<br>Brass | ANGLE | 1/2″          | 3/8" x 3/8"    | 2-1/8″ | 2″ | 15/16″ | 7/8″ | 1-1/8″ |