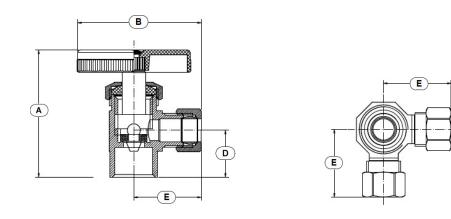

## **MULTI-TURN**

| PART NO. | FINISH         | ТҮРЕ  | INLET<br>SIZE | OUTLET<br>SIZE | Α      | В  | с      | D    | E      |
|----------|----------------|-------|---------------|----------------|--------|----|--------|------|--------|
| S10420   | Rough<br>Brass | ANGLE | 1/2″          | 3/8" x 1/4"    | 2-1/8″ | 2″ | 15/16″ | 7/8″ | 1-1/8″ |
| S10421   | Rough<br>Brass | ANGLE | 1/2″          | 3/8" x 3/8"    | 2-1/8″ | 2″ | 15/16″ | 7/8″ | 1-1/8″ |