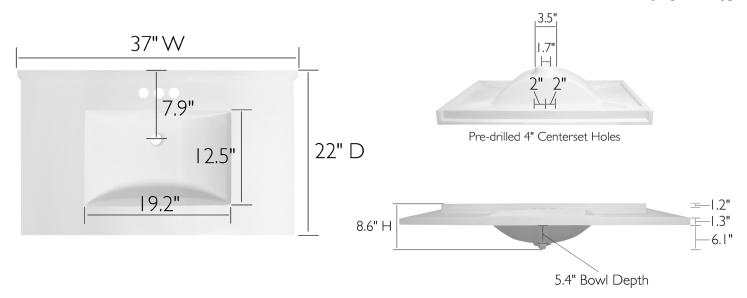

## 37" Camilla II Cultured Marble Vanity Top Solid White

## **SPECIFICATIONS**

**MATERIAL:** Cultured Marble

**ASSEMBLED DIMENSIONS:** 8.6" H × 37" L × 22" D

**ASSEMBLED WEIGHT:** 36.15 lbs.

**FAUCET TYPE:** Lav Centerset

NUMBER OF MOUNTING HOLES:

**BOWL MATERIAL:** Cultured Marble

**BACK SPLASH INCLUDED:** Yes

COLOR: Solid White

NUMBER OF BOWLS:

5.4" H × 19.2" L × 12.5" D **BOWL DIMENSIONS:** 

**BOWL SHAPE:** Rectangle

1.3" SINK THICKNESS: **MOUNTING TYPE:** Surface **OVERFLOW HOLE:** Yes