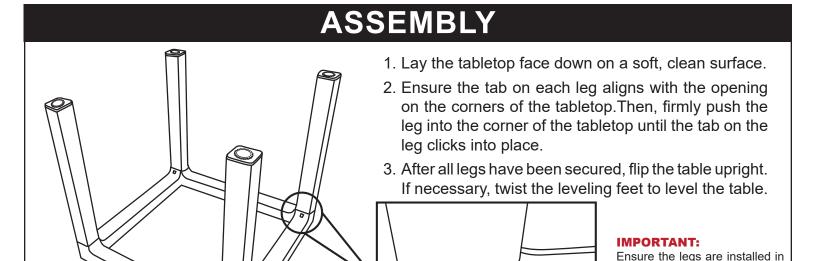

## **CLEANING**

Do not use harsh chemicals or abrasive materials to clean the table.

**➢** DO NOT USE BLEACH

**⊗** DO NOT USE A PRESSURE WASHER

the correct direction. The table is designed for 1-time assembly;

components may crack or break

if unit is disassembled.

Remove loose dust and debris with a soft, dry cloth.

Mix mild soap with warm water and wash the table using a soft cloth. Thoroughly rinse soap residue off the table. Dry with a soft, lint-free cloth to prevent water spots.