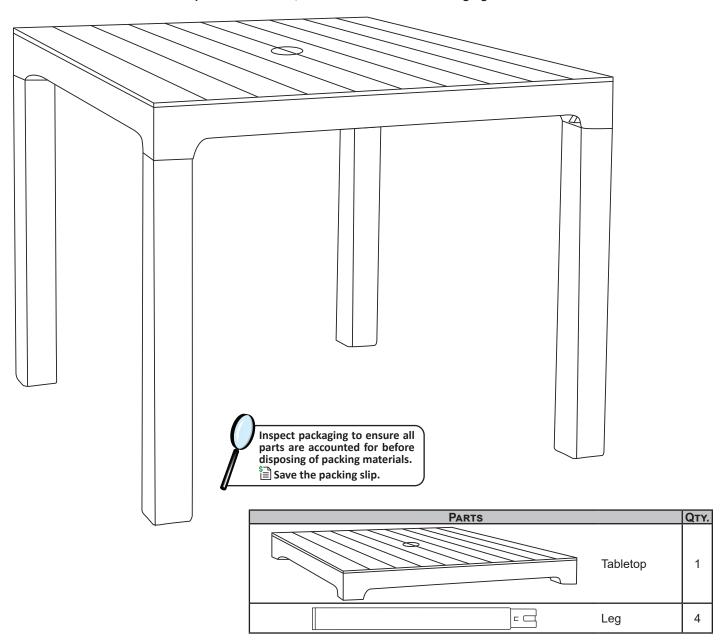

# POLYPROPYLENE TABLE WITH FAUX WOODGRAIN TOP SUP-363

Review all assembly and care information before using this product. Save this manual for future reference.

Assemble components on a soft, clean surface to avoid damaging the finish.