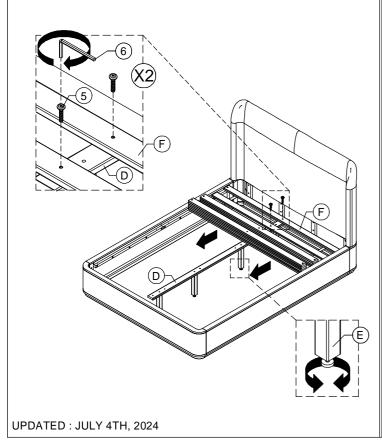

PRE-ASSEMBLED SIDE RAIL CLEATS OBSTRUCT ADJUSTABLE BASE INSTALLATION AND OPERATION. FOLLOW THESE INSTRUCTIONS TO REMOVE THEM.

#### THE FOLLOWING PARTS ARE NOT REQUIRED FOR ADJUSTABLE MATTRESS BASE INSTALLATION:

D. CENTER SLAT 1PC
E. LEG SUPPORT 4PCS
F. SLAT ROLL 1SET

4. WOOD SCREW (8X30mm) 9PCS 5. ALLEN BOLT (6X40mm) 11PCS

#### STEP 1:

USE ALLEN KEY **(6)** TO UNSCREW ALLEN BOLTS AND REMOVE PRE-ASSEMBLED SIDE RAIL CLEATS.

NOTE: YOU MAY WISH TO RETAIN UNUSED PARTS IF IN THE FUTURE YOU INTEND TO USE THE BED FRAME WITH A STANDARD BOX SPRING OR FOUNDATION.