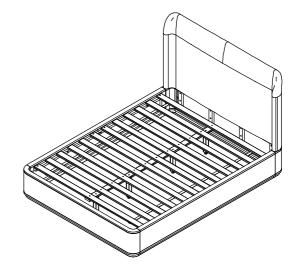

|                     |          |                   |          |      |

YOUR BOX MAY CONTAIN EXTRA HARDWARE

ALLEN KEY



6







1

ASSEMBLE ON A SOFT SURFACE

# PART NO. IMAGE DESCRIPTION QUANTITY C SIDERAIL 2 D CENTER SLAT 1 E LEG SUPPORT 4

| <u>PART NO.</u> | IMAGE | DESCRIPTION | QUANTITY |
|-----------------|-------|-------------|----------|
| F               |       | SLAT ROLL   | 1        |















#### **STOP**

- IF USING BED FRAME WITH ADJUSTABLE MATTRESS BASE, SKIP TO APPENDIX A: ADJUSTABLE MATTRESS BASE ASSEMBLY SUPPLEMENT.
- IF USING BED FRAME WITH STANDARD BOX SPRING OR FOUNDATION CONTINUE TO STEP 4.





#### **STEP 5**:



#### STEP 6:



#### **STEP 7:**



#### **STEP 8:**





#### STEP 9:



#### **STEP 10:**



#### **STEP 11:**



#### **STEP 12:**



**ASSEMBLY COMPLETE** 

### INSTRUCTIONS FOR ADJUSTING LEVELER:

Position the bed in your space and locate the leveler under each leg support (**E**).

Turn the leveler counter-clockwise to extend the leveler and clockwise to retract it.

Adjust each leveler until each leg support is applying equal, upward pressure on the center slat.



- Periodically check all fittings and tighten if necessary, as they can l