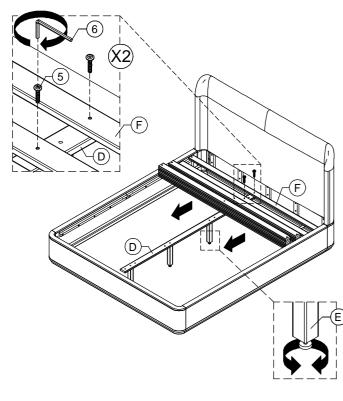

QUANTITY</b> |  |
| С                 |          | SIDERAIL    | 2               |  |
| D                 | 8 1 1 8  | CENTER SLAT | 1               |  |
| E                 | <b>^</b> | LEG SUPPORT | 4               |  |

#### **BOX 3 - SLAT ROLL**

| <u>PART NO.</u> | IMAGE | DESCRIPTION | QUANTITY |
|-----------------|-------|-------------|----------|
| F               |       | SLAT ROLL   | 1        |

#### YOUR BOX MAY CONTAIN EXTRA HARDWARE









#### ASSEMBLE ON A SOFT SURFACE

## FULLY ASSEMBLED











#### **STOP**

- IF USING BED FRAME WITH ADJUSTABLE MATTRESS BASE, SKIP TO APPENDIX A: ADJUSTABLE MATTRESS BASE ASSEMBLY SUPPLEMENT.
- IF USING BED FRAME WITH STANDARD BOX SPRING OR FOUNDATION CONTINUE TO STEP 4.





#### **STEP 5**:



#### **STEP 6**:



#### **STEP 7:**



#### STEP 8:





#### STEP 9:



#### **STEP 10:**



#### **STEP 11:**



#### **STEP 12:**



### INSTRUCTIONS FOR ADJUSTING LEVELER:

Position the bed in your space and locate the leveler under each leg support (**E**).

Turn the leveler counter-clockwise to extend the leveler and clockwise to retract it.

Adjust each leveler until each leg support is applying equal, upward pressure on the center slat.

UPDATED: JULY 4TH, 2024

#### MAINTENANCE INSTRUCTIONS:

- Periodically check all fittings and tighten if necessary, as they can loosen over time.
- Always remove box spring and mattress before moving the bed.
- Lift the bed when moving it. Dragging the bed can damage the center support.
- Readjust levelers after moving the bed.



### PENNY C.KING BED APPENDIX A: ADJUSTABLE MATTRESS