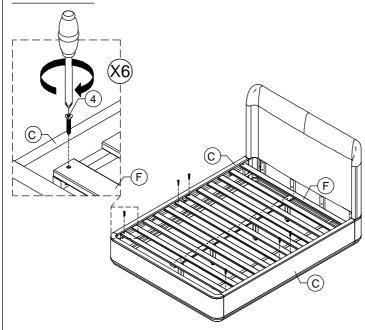

|                     |          |                   |          |      |

YOUR BOX MAY CONTAIN EXTRA HARDWARE

ALLEN KEY



6







1

ASSEMBLE ON A SOFT SURFACE

# PART NO. IMAGE DESCRIPTION QUANTITY C SIDERAIL 2 D CENTER SLAT 1 E LEG SUPPORT 4

| <u>PART NO.</u> | IMAGE | DESCRIPTION | QUANTITY |
|-----------------|-------|-------------|----------|
| F               |       | SLAT ROLL   | 1        |















#### **STOP**

- IF USING BED FRAME WITH ADJUSTABLE MATTRESS BASE, SKIP TO APPENDIX A: ADJUSTABLE MATTRESS BASE ASSEMBLY SUPPLEMENT.
- IF USING BED FRAME WITH STANDARD BOX SPRING OR FOUNDATION CONTINUE TO STEP 4.





#### **STEP 5**:



#### STEP 6:



#### **STEP 7:**



#### **STEP 8:**





#### STEP 9:



#### **STEP 10:**



#### **STEP 11:**



#### **STEP 12:**



**ASSEMBLY COMPLETE** 

### INSTRUCTIONS FOR ADJUSTING LEVELER:

Position the bed in your space and locate the leveler under each leg support (**E**).

Turn the leveler counter-clockwise to extend the leveler and clockwise to retract it.

Adjust each leveler until each leg support is applying equal, upward pressure on the center slat.



- Periodically check all fittings and tighten if necessary, as they can loosen over time.
- Always remove box spring and mattress before moving the bed.
- Lift the bed when moving it. Dragging the bed can damage the center support.
- Readjust levelers after moving the bed.



### PENNY FULL/QUEEN/E.KING BED APPENDIX A: ADJUSTABLE MATTRESS BASE ASSEMBLY SUPPLEMENT



AN ADJUSTABLE MATTRESS BASE IS A FREESTANDING MATTRESS SUPPORT THAT