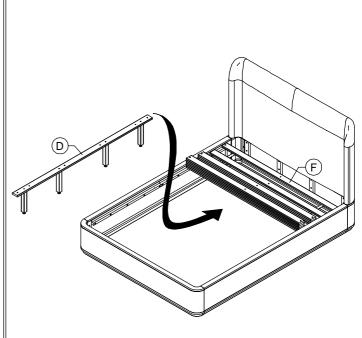

|                     |          |                   |          |      |

YOUR BOX MAY CONTAIN EXTRA HARDWARE

ALLEN KEY



6







1

ASSEMBLE ON A SOFT SURFACE

# PART NO. IMAGE DESCRIPTION QUANTITY C SIDERAIL 2 D CENTER SLAT 1 E LEG SUPPORT 4

| <u>PART NO.</u> | IMAGE | DESCRIPTION | QUANTITY |
|-----------------|-------|-------------|----------|
| F               |       | SLAT ROLL   | 1        |















#### **STOP**

- IF USING BED FRAME WITH ADJUSTABLE MATTRESS BASE, SKIP TO APPENDIX A: ADJUSTABLE MATTRESS BASE ASSEMBLY SUPPLEMENT.
- IF USING BED FRAME WITH STANDARD BOX SPRING OR FOUNDATION CONTINUE TO STEP 4.





#### **STEP 5**:



#### STEP 6:



#### **STEP 7:**



#### **STEP 8:**





#### STEP 9:



#### **STEP 10:**



#### **STEP 11:**



#### **STEP 12:**



**ASSEMBLY COMPLETE** 

### INSTRUCTIONS FOR ADJUSTING LEVELER:

Position the bed in your space and locate the leveler under each leg support (**E**).

Turn the leveler counter-clockwise to extend the leveler and clockwise to retract it.

Adjust each leveler until each leg support is applying equal, upward pressure on the center slat.



- Periodically check all fittings and tighten if necessary, as they can loosen over time.
- Always remove box spring and mattress before moving the bed.
- Lift the bed when moving it. Dragging the bed can damage the center support.
- Readjust levelers after moving the bed.



### PENNY FULL/QUEEN/E.KING BED APPENDIX A: ADJUSTABLE MATTR