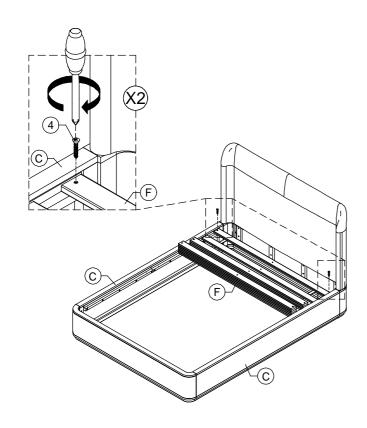

|                     |          |                   |          |      |

YOUR BOX MAY CONTAIN EXTRA HARDWARE

ALLEN KEY



6







1

ASSEMBLE ON A SOFT SURFACE

# PART NO. IMAGE DESCRIPTION QUANTITY C SIDERAIL 2 D CENTER SLAT 1 E LEG SUPPORT 4

| <u>PART NO.</u> | IMAGE | DESCRIPTION | QUANTITY |
|-----------------|-------|-------------|----------|
| F               |       | SLAT ROLL   | 1        |















#### **STOP**

- IF USING BED FRAME WITH ADJUSTABLE MATTRESS BASE, SKIP TO APPENDIX A: ADJUSTABLE MATTRESS BASE ASSEMBLY SUPPLEMENT.
- IF USING BED FRAME WITH STANDARD BOX SPRING OR FOUNDATION CONTINUE TO STEP 4.





#### **STEP 5**:



#### STEP 6:



#### **STEP 7:**



#### **STEP 8:**





#### STEP 9:



#### **STEP 10:**



#### **STEP 11:**



#### **STEP 12:**



**ASSEMBLY COMPLETE** 

### INSTRUCTIONS FOR ADJUSTING LEVELER:

Position the bed in your space and locate the leveler under each leg support (**E**).

Turn the leveler counter-clockwise to extend the leveler and clockwise to retract it.

Adjust each leveler until each leg support is applying equal, upward pressure on the center slat.



- Periodically check all fittings and tighten if necessary, as they can loosen over time.
- Always remove box spring and mattress before moving the bed.
- Lift the bed when moving it. Dragging the bed can damage the center support.
- Readjust levelers after moving the bed.



### PENNY FULL/QUEEN/E.KING BED APPENDIX A: