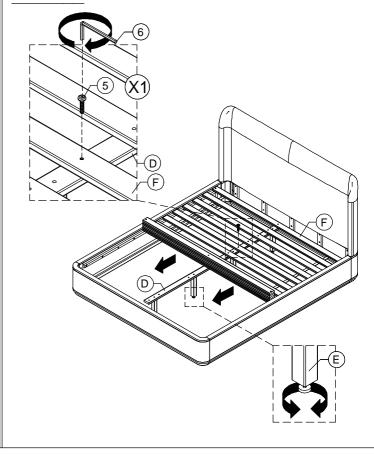

#### STEP 1:

USE ALLEN KEY **(6)** TO UNSCREW ALLEN BOLTS AND REMOVE PRE-ASSEMBLED SIDE RAIL CLEATS.

NOTE: YOU MAY WISH TO RETAIN UNUSED PARTS IF IN THE FUTURE YOU INTEND TO USE THE BED FRAME WITH A STANDARD BOX SPRING OR FOUNDATION.