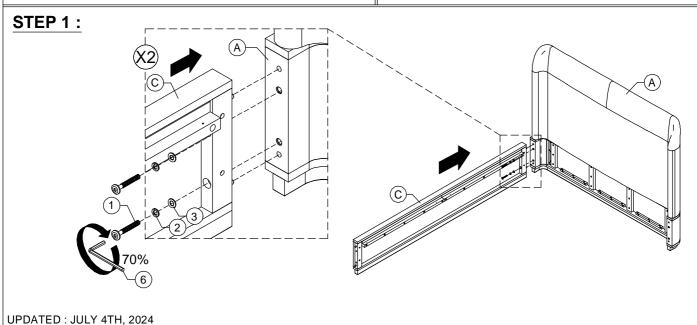

|                     |          |                   |          |      |

YOUR BOX MAY CONTAIN EXTRA HARDWARE

ALLEN KEY



6







1

ASSEMBLE ON A SOFT SURFACE

# PART NO. IMAGE DESCRIPTION QUANTITY C SIDERAIL 2 D CENTER SLAT 1 E LEG SUPPORT 4

| <u>PART NO.</u> | IMAGE | DESCRIPTION | QUANTITY |
|-----------------|-------|-------------|----------|
| F               |       | SLAT ROLL   | 1        |















#### **STOP**

- IF USING BED FRAME WITH ADJUSTABLE MATTRESS BASE, SKIP TO APPENDIX A: ADJUSTABLE MATTRESS BASE ASSEMBLY SUPPLEMENT.
- IF USING BED FRAME WITH STANDARD BOX SPRING OR FOUNDATION CONTINUE TO STEP 4.





#### **STEP 5**:



#### STEP 6:



#### **STEP 7:**



#### **STEP 8:**





#### STEP 9:



#### **STEP 10:**



#### **STEP 11:**



#### **STEP 12:**



**ASSEMBLY COMPLETE** 

### INSTRUCTIONS FOR ADJUSTING LEVELER:

Position the bed in your space and locate the leveler under each leg support (**E**).

Turn the leveler counter-clockwise to extend the leveler and clockwise to retract it.

Adjust each leveler until each leg support is applying equal, upward pressure on the center slat.



- Periodically check all fittings and tighten if necessary, as they can loo