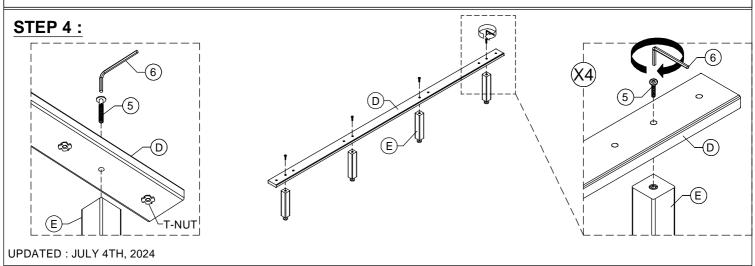

-------|--|
| PART NO.          | IMAGE    | DESCRIPTION | <b>QUANTITY</b> |  |
| С                 |          | SIDERAIL    | 2               |  |
| D                 | 8 1 1 8  | CENTER SLAT | 1               |  |
| E                 | <b>^</b> | LEG SUPPORT | 4               |  |

#### **BOX 3 - SLAT ROLL**

| <u>PART NO.</u> | IMAGE | DESCRIPTION | QUANTITY |
|-----------------|-------|-------------|----------|
| F               |       | SLAT ROLL   | 1        |

#### YOUR BOX MAY CONTAIN EXTRA HARDWARE









#### ASSEMBLE ON A SOFT SURFACE

## FULLY ASSEMBLED











#### **STOP**

- IF USING BED FRAME WITH ADJUSTABLE MATTRESS BASE, SKIP TO APPENDIX A: ADJUSTABLE MATTRESS BASE ASSEMBLY SUPPLEMENT.
- IF USING BED FRAME WITH STANDARD BOX SPRING OR FOUNDATION CONTINUE TO STEP 4.





#### **STEP 5**:



#### **STEP 6**:



#### **STEP 7:**



#### STEP 8:





#### STEP 9:



#### **STEP 10:**



#### **STEP 11:**



#### **STEP 12:**



### INSTRUCTIONS FOR ADJUSTING LEVELER:

Position the bed in your space and locate the leveler under each leg support (**E**).

Turn the leveler counter-clockwise to extend the leveler and clockwise to retract it.

Adjust each leveler until each leg support is applying equal, upward pressure on the center slat.

UPDATED: JULY 4TH, 2024

#### MAINTENANCE INSTRUCTIONS:

- Periodically check all fittings and tighten if necessary, as they can loosen over time.
- Always remove box spring and mattress before moving the bed.
- Lift the bed when moving it. Dragging the bed can damage the center support.
- Readjust levelers after moving the