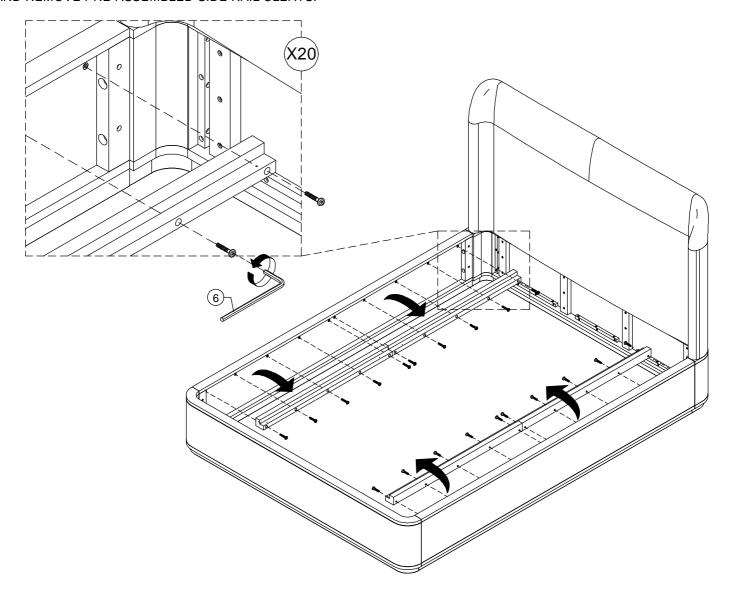

PRE-ASSEMBLED SIDE RAIL CLEATS OBSTRUCT ADJUSTABLE BASE INSTALLATION AND OPERATION. FOLLOW THESE INSTRUCTIONS TO REMOVE THEM.

#### STEP 1:

USE ALLEN KEY **(6)** TO UNSCREW ALLEN BOLTS AND REMOVE PRE-ASSEMBLED SIDE RAIL CLEATS.

NOTE: YOU MAY WISH TO RETAIN UNUSED PARTS IF IN THE FUTURE YOU INTEND TO USE THE BED FRAME WITH A STANDARD BOX SPRING OR FOUNDATION.