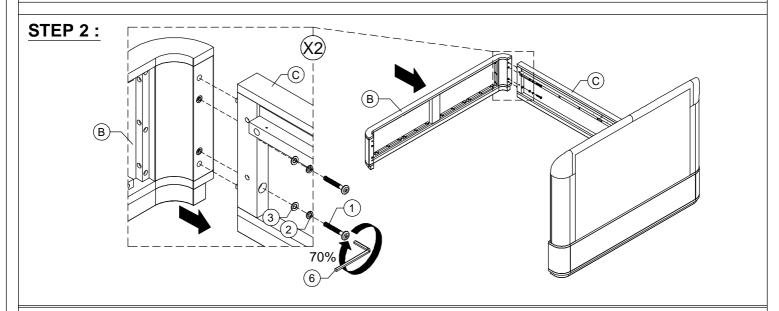

|                     |          |                   |          |      |

YOUR BOX MAY CONTAIN EXTRA HARDWARE

ALLEN KEY



6







1

ASSEMBLE ON A SOFT SURFACE

# PART NO. IMAGE DESCRIPTION QUANTITY C SIDERAIL 2 D CENTER SLAT 1 E LEG SUPPORT 4

| <u>PART NO.</u> | IMAGE | DESCRIPTION | QUANTITY |
|-----------------|-------|-------------|----------|
| F               |       | SLAT ROLL   | 1        |















#### **STOP**

- IF USING BED FRAME WITH ADJUSTABLE MATTRESS BASE, SKIP TO APPENDIX A: ADJUSTABLE MATTRESS BASE ASSEMBLY SUPPLEMENT.
- IF USING BED FRAME WITH STANDARD BOX SPRING OR FOUNDATION CONTINUE TO STEP 4.





#### **STEP 5**:



#### STEP 6:



#### **STEP 7:**



#### **STEP 8:**





#### STEP 9:



#### **STEP 10:**



#### **STEP 11:**



#### **STEP 12:**



**ASSEMBLY COMPLETE** 

### INSTRUCTIONS FOR ADJUSTING LEVELER:

Position the bed in your space and locate the leveler under each leg support (**E**).

Turn the leveler counter-clockwise to extend the leveler and clockwise to retract it.

Adjust each leveler until each leg support is applying equal, upward pressure on the center slat.



- Periodically check all fittings and tighten if necessary, as they can loosen