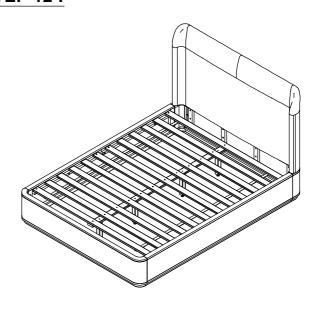

|                     |          |                   |          |      |

YOUR BOX MAY CONTAIN EXTRA HARDWARE

ALLEN KEY



6







1

ASSEMBLE ON A SOFT SURFACE

# PART NO. IMAGE DESCRIPTION QUANTITY C SIDERAIL 2 D CENTER SLAT 1 E LEG SUPPORT 4

| <u>PART NO.</u> | IMAGE | DESCRIPTION | QUANTITY |
|-----------------|-------|-------------|----------|
| F               |       | SLAT ROLL   | 1        |















#### **STOP**

- IF USING BED FRAME WITH ADJUSTABLE MATTRESS BASE, SKIP TO APPENDIX A: ADJUSTABLE MATTRESS BASE ASSEMBLY SUPPLEMENT.
- IF USING BED FRAME WITH STANDARD BOX SPRING OR FOUNDATION CONTINUE TO STEP 4.





#### **STEP 5**:



#### STEP 6:



#### **STEP 7:**



#### **STEP 8:**





#### STEP 9:



#### **STEP 10:**



#### **STEP 11:**



#### **STEP 12:**



**ASSEMBLY COMPLETE** 

### INSTRUCTIONS FOR ADJUSTING LEVELER:

Position the bed in your space and locate the leveler under each leg support (**E**).

Turn the leveler counter-clockwise to extend the leveler and clockwise to retract it.

Adjust each leveler until each leg support is applying equal, upward pressure on the center slat.



- Periodically check all fittings and tighten if necessary, as they can loosen over time.
- Always remove box spring and mattress before moving the bed.
- Lift the bed when moving it. Dragging the bed can damage the center support.
- Readjust levelers after moving the bed.



### PENNY FULL/QUEEN/E.KING BED APPENDIX A: ADJUSTABLE MATTRESS BASE ASSEMBLY SUPPLEMENT



AN ADJUSTABLE MATTRESS BASE IS A FREESTANDING MATTRESS SUPPORT THAT SITS WITHIN THE PERIM