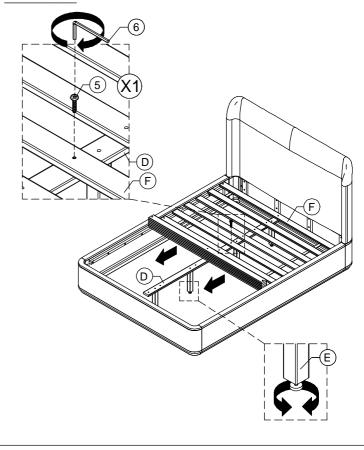

PRE-ASSEMBLED SIDE RAIL CLEATS OBSTRUCT ADJUSTABLE BASE INSTALLATION AND OPERATION. FOLLOW THESE INSTRUCTIONS TO REMOVE THEM.

#### THE FOLLOWING PARTS ARE NOT REQUIRED FOR ADJUSTABLE MATTRESS BASE INSTALLATION:

D. CENTER SLAT 1PC
E. LEG SUPPORT 4PCS
F. SLAT ROLL 1SET

4. WOOD SCREW (8X30mm) 9PCS 5. ALLEN BOLT (6X40mm) 11PCS

#### STEP 1:

USE ALLEN KEY **(6)** TO UNSCREW ALLEN BOLTS AND REMOVE PRE-ASSEMBLED SIDE RAIL CLEATS.

NOTE: YOU MAY WISH TO RETAIN UNUSED PARTS IF IN THE FUTURE YOU INTEND TO USE THE BED FRAME WITH A STANDARD BOX SPRING OR FOUNDATION.