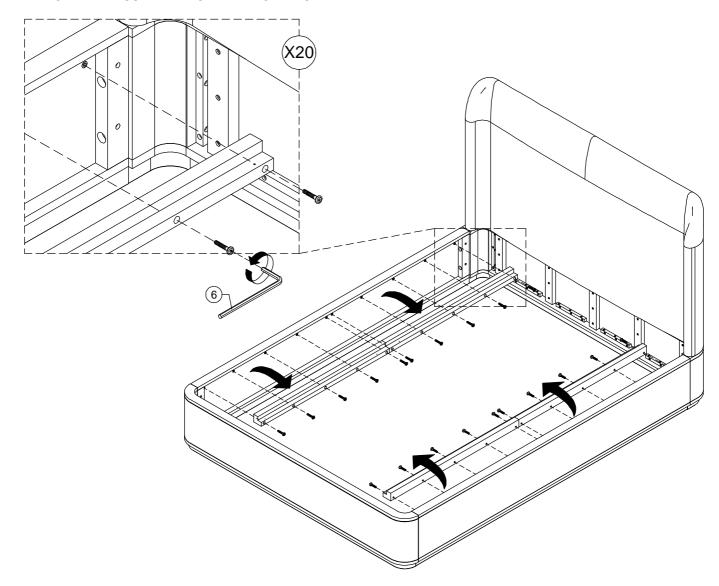

#### STEP 1:

USE ALLEN KEY **(6)** TO UNSCREW ALLEN BOLTS AND REMOVE PRE-ASSEMBLED SIDE RAIL CLEATS.

NOTE: YOU MAY WISH TO RETAIN UNUSED PARTS IF IN THE FUTURE YOU INTEND TO USE THE BED FRAME WITH A STANDARD BOX SPRING OR FOUNDATION.