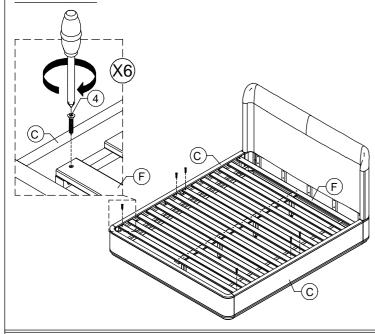

|  |
| D                 | 8 1 1 8  | CENTER SLAT | 1               |  |
| E                 | <b>^</b> | LEG SUPPORT | 4               |  |

#### **BOX 3 - SLAT ROLL**

| <u>PART NO.</u> | IMAGE | DESCRIPTION | QUANTITY |
|-----------------|-------|-------------|----------|
| F               |       | SLAT ROLL   | 1        |

#### YOUR BOX MAY CONTAIN EXTRA HARDWARE









#### ASSEMBLE ON A SOFT SURFACE

## FULLY ASSEMBLED











#### **STOP**

- IF USING BED FRAME WITH ADJUSTABLE MATTRESS BASE, SKIP TO APPENDIX A: ADJUSTABLE MATTRESS BASE ASSEMBLY SUPPLEMENT.
- IF USING BED FRAME WITH STANDARD BOX SPRING OR FOUNDATION CONTINUE TO STEP 4.





#### **STEP 5**:



#### **STEP 6**:



#### **STEP 7:**



#### STEP 8:





#### STEP 9:



#### **STEP 10:**



#### **STEP 11:**



#### **STEP 12:**



### INSTRUCTIONS FOR ADJUSTING LEVELER:

Position the bed in your space and locate the leveler under each leg support (**E**).

Turn the leveler counter-clockwise to extend the leveler and clockwise to retract it.

Adjust each leveler until each leg support is applying equal, upward pressure on the center slat.

UPDATED: JULY 4TH, 2024

#### MAINTENANCE INSTRUCTIONS:

- Periodically check all fittings and tighten if necessary, as they can loosen over time.
- Always remove box spring and mattress before moving the bed.
- Lift the bed when moving it. Dragging the bed can damage the center support.
- Readjust levelers after moving the bed.



### PENNY C.KING BED APPENDIX A: ADJUSTABLE MATTRESS BASE ASSEMBLY SUPPLEMENT



AN ADJUSTABLE MATTRESS BASE IS A FREESTANDING MA