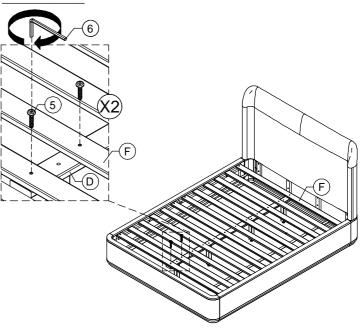

#### STEP 1:

USE ALLEN KEY **(6)** TO UNSCREW ALLEN BOLTS AND REMOVE PRE-ASSEMBLED SIDE RAIL CLEATS.

NOTE: YOU MAY WISH TO RETAIN UNUSED PARTS IF IN THE FUTURE YOU INTEND TO USE THE BED FRAME WITH A STANDARD BOX SPRING OR FOUNDATION.