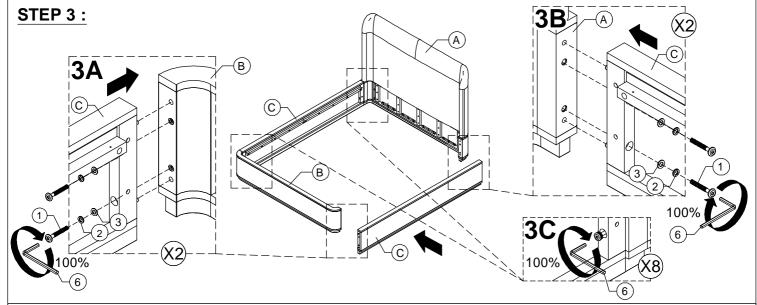

|  |
| 6                            |            | ALLEN KEY           | 1        |  |

| BOX 2 - SIDERAILS |          |             |                 |  |
|-------------------|----------|-------------|-----------------|--|
| PART NO.          | IMAGE    | DESCRIPTION | <b>QUANTITY</b> |  |
| С                 |          | SIDERAIL    | 2               |  |
| D                 | 8 1 1 8  | CENTER SLAT | 1               |  |
| E                 | <b>^</b> | LEG SUPPORT | 4               |  |

#### **BOX 3 - SLAT ROLL**

| <u>PART NO.</u> | IMAGE | DESCRIPTION | QUANTITY |
|-----------------|-------|-------------|----------|
| F               |       | SLAT ROLL   | 1        |

#### YOUR BOX MAY CONTAIN EXTRA HARDWARE









#### ASSEMBLE ON A SOFT SURFACE

## FULLY ASSEMBLED











#### **STOP**

- IF USING BED FRAME WITH ADJUSTABLE MATTRESS BASE, SKIP TO APPENDIX A: ADJUSTABLE MATTRESS BASE ASSEMBLY SUPPLEMENT.
- IF USING BED FRAME WITH STANDARD BOX SPRING OR FOUNDATION CONTINUE TO STEP 4.





#### **STEP 5**:



#### **STEP 6**:



#### **STEP 7:**



#### STEP 8:





#### STEP 9:



#### **STEP 10:**



#### **STEP 11:**



#### **STEP 12:**



### INSTRUCTIONS FOR ADJUSTING LEVELER:

Position the bed in your space and locate the leveler under each leg support (**E**).

Turn the leveler counter-clockwise to extend the leveler and clockwise to retract it.

Adjust each leveler until each leg support is applying equal, upward pressure on the center slat.

UPDATED: JULY 4TH, 2024

#### MAINTENANCE INSTRUCTIONS:

- Periodically check all fittings and tighten if n