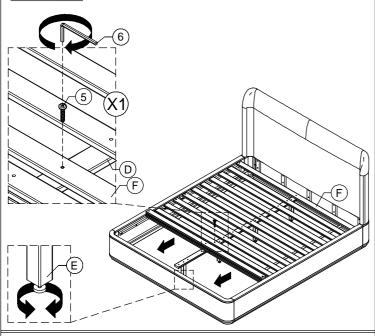

#### STEP 1:

USE ALLEN KEY **(6)** TO UNSCREW ALLEN BOLTS AND REMOVE PRE-ASSEMBLED SIDE RAIL CLEATS.

NOTE: YOU MAY WISH TO RETAIN UNUSED PARTS IF IN THE FUTURE YOU INTEND TO USE THE BED FRAME WITH A STANDARD BOX SPRING OR FOUNDATION.