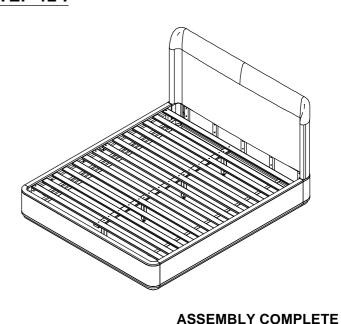

| 8 1 1 8  | CENTER SLAT | 1               |  |
| E                 | <b>^</b> | LEG SUPPORT | 4               |  |

#### **BOX 3 - SLAT ROLL**

| <u>PART NO.</u> | IMAGE | DESCRIPTION | QUANTITY |
|-----------------|-------|-------------|----------|
| F               |       | SLAT ROLL   | 1        |

#### YOUR BOX MAY CONTAIN EXTRA HARDWARE









#### ASSEMBLE ON A SOFT SURFACE

## FULLY ASSEMBLED











#### **STOP**

- IF USING BED FRAME WITH ADJUSTABLE MATTRESS BASE, SKIP TO APPENDIX A: ADJUSTABLE MATTRESS BASE ASSEMBLY SUPPLEMENT.
- IF USING BED FRAME WITH STANDARD BOX SPRING OR FOUNDATION CONTINUE TO STEP 4.





#### **STEP 5**:



#### **STEP 6**:



#### **STEP 7:**



#### STEP 8:





#### STEP 9:



#### **STEP 10:**



#### **STEP 11:**



#### **STEP 12:**



### INSTRUCTIONS FOR ADJUSTING LEVELER:

Position the bed in your space and locate the leveler under each leg support (**E**).

Turn the leveler counter-clockwise to extend the leveler and clockwise to retract it.

Adjust each leveler until each leg support is applying equal, upward pressure on the center slat.

UPDATED: JULY 4TH, 2024

#### MAINTENANCE INSTRUCTIONS:

- Periodically check all fittings and tighten if necessary, as they can loosen over time.
- Always remove box spring and mattress before moving the bed.
- Lift the bed when moving it. Dragging the bed can damage the center support.
- Readjust levelers after moving the bed.



### PENNY C.KING BED APPENDIX A: ADJUSTABLE MATTRESS BASE ASSEMBLY SUPPLEMENT



AN ADJUSTABLE MATTRESS BASE IS A FREESTANDING MATTRESS SUPPORT THAT S