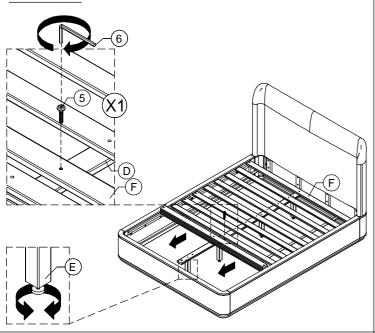

#### THE FOLLOWING PARTS ARE NOT REQUIRED FOR ADJUSTABLE MATTRESS BASE INSTALLATION:

D. CENTER SLAT 1PC
E. LEG SUPPORT 4PCS
F. SLAT ROLL 1SET

4. WOOD SCREW (8X30mm) 9PCS 5. ALLEN BOLT (6X40mm) 11PCS

#### STEP 1:

USE ALLEN KEY **(6)** TO UNSCREW ALLEN BOLTS AND REMOVE PRE-ASSEMBLED SIDE RAIL CLEATS.

NOTE: YOU MAY WISH TO RETAIN UNUSED PARTS IF IN THE FUTURE YOU INTEND TO USE THE BED FRAME WITH A STANDARD BOX SPRING OR FOUNDATION.