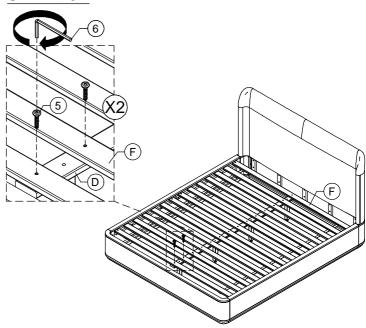

RAIL    | 2               |  |
| D                 | 8 1 1 8  | CENTER SLAT | 1               |  |
| E                 | <b>^</b> | LEG SUPPORT | 4               |  |

#### **BOX 3 - SLAT ROLL**

| <u>PART NO.</u> | IMAGE | DESCRIPTION | QUANTITY |
|-----------------|-------|-------------|----------|
| F               |       | SLAT ROLL   | 1        |

#### YOUR BOX MAY CONTAIN EXTRA HARDWARE









#### ASSEMBLE ON A SOFT SURFACE

## FULLY ASSEMBLED











#### **STOP**

- IF USING BED FRAME WITH ADJUSTABLE MATTRESS BASE, SKIP TO APPENDIX A: ADJUSTABLE MATTRESS BASE ASSEMBLY SUPPLEMENT.
- IF USING BED FRAME WITH STANDARD BOX SPRING OR FOUNDATION CONTINUE TO STEP 4.





#### **STEP 5**:



#### **STEP 6**:



#### **STEP 7:**



#### STEP 8:





#### STEP 9:



#### **STEP 10:**



#### **STEP 11:**



#### **STEP 12:**



### INSTRUCTIONS FOR ADJUSTING LEVELER:

Position the bed in your space and locate the leveler under each leg support (**E**).

Turn the leveler counter-clockwise to extend the leveler and clockwise to retract it.

Adjust each leveler until each leg support is applying equal, upward pressure on the center slat.

UPDATED: JULY 4TH, 2024

#### MAINTENANCE INSTRUCTIONS:

- Periodically check all fittings and tighten if necessary, as they can loosen over time.
- Always remove box spring and mattress before moving the bed.
- Lift the bed when moving it. Dragging the bed can damage the center support.
- Readjust levelers after moving the bed.



### PENNY C.KING BED APPENDIX A: ADJUSTABLE MATTRESS BASE ASSEMBLY SUPPLEMENT



AN ADJUSTABLE MATTRESS BASE