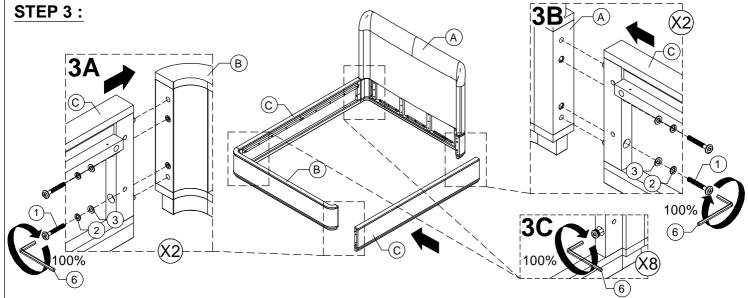

|                     |          |                   |          |      |

YOUR BOX MAY CONTAIN EXTRA HARDWARE

ALLEN KEY



6







1

ASSEMBLE ON A SOFT SURFACE

# PART NO. IMAGE DESCRIPTION QUANTITY C SIDERAIL 2 D CENTER SLAT 1 E LEG SUPPORT 4

| <u>PART NO.</u> | IMAGE | DESCRIPTION | QUANTITY |
|-----------------|-------|-------------|----------|
| F               |       | SLAT ROLL   | 1        |















#### **STOP**

- IF USING BED FRAME WITH ADJUSTABLE MATTRESS BASE, SKIP TO APPENDIX A: ADJUSTABLE MATTRESS BASE ASSEMBLY SUPPLEMENT.
- IF USING BED FRAME WITH STANDARD BOX SPRING OR FOUNDATION CONTINUE TO STEP 4.





#### **STEP 5**:



#### STEP 6:



#### **STEP 7:**



#### **STEP 8:**





#### STEP 9:



#### **STEP 10:**



#### **STEP 11:**



#### **STEP 12:**



**ASSEMBLY COMPLETE** 

### INSTRUCTIONS FOR ADJUSTING LEVELER:

Position the bed in your space and locate the leveler under each leg support (**E**).

Turn the leveler counter-clockwise to extend the leveler and clockwise to retract it.

Adjust each leveler until each leg support is applying equal, upward pressure on the center slat.



- Periodically check all fittings and tighten if necessary, as they can loosen ov