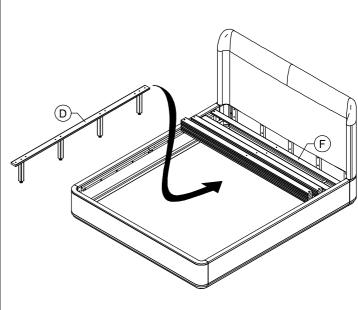

| DESCRIPTION | <b>QUANTITY</b> |  |
| С                 |          | SIDERAIL    | 2               |  |
| D                 | 8 1 1 8  | CENTER SLAT | 1               |  |
| E                 | <b>^</b> | LEG SUPPORT | 4               |  |

#### **BOX 3 - SLAT ROLL**

| <u>PART NO.</u> | IMAGE | DESCRIPTION | QUANTITY |
|-----------------|-------|-------------|----------|
| F               |       | SLAT ROLL   | 1        |

#### YOUR BOX MAY CONTAIN EXTRA HARDWARE









#### ASSEMBLE ON A SOFT SURFACE

## FULLY ASSEMBLED











#### **STOP**

- IF USING BED FRAME WITH ADJUSTABLE MATTRESS BASE, SKIP TO APPENDIX A: ADJUSTABLE MATTRESS BASE ASSEMBLY SUPPLEMENT.
- IF USING BED FRAME WITH STANDARD BOX SPRING OR FOUNDATION CONTINUE TO STEP 4.





#### **STEP 5**:



#### **STEP 6**:



#### **STEP 7:**



#### STEP 8:





#### STEP 9:



#### **STEP 10:**



#### **STEP 11:**



#### **STEP 12:**



### INSTRUCTIONS FOR ADJUSTING LEVELER:

Position the bed in your space and locate the leveler under each leg support (**E**).

Turn the leveler counter-clockwise to extend the leveler and clockwise to retract it.

Adjust each leveler until each leg support is applying equal, upward pressure on the center slat.

UPDATED: JULY 4TH, 2024

#### MAINTENANCE INSTRUCTIONS:

- Periodically check all fittings and tighten if necessary, as they can loosen over time.
- Always remove box spring and mattress before moving the bed.
- Lift the bed when moving it. Dragging the bed can damage the center support.
- Readjust levelers after moving the bed.



### PENNY C.KING BED APPENDIX A: