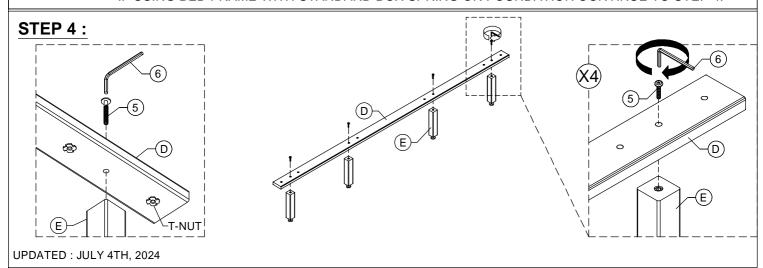

#### **STOP**

- IF USING BED FRAME WITH ADJUSTABLE MATTRESS BASE, SKIP TO APPENDIX A: ADJUSTABLE MATTRESS BASE ASSEMBLY SUPPLEMENT.
- IF USING BED FRAME WITH STANDARD BOX SPRING OR FOUNDATION CONTINUE TO STEP 4.