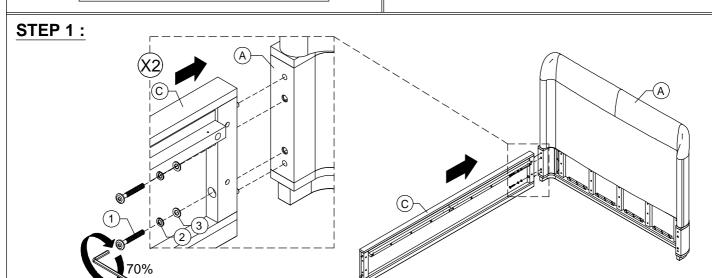

| 11       |  |
| 6                            |            | ALLEN KEY           | 1        |  |

| BOX 2 - SIDERAILS |          |             |                 |  |
|-------------------|----------|-------------|-----------------|--|
| PART NO.          | IMAGE    | DESCRIPTION | <b>QUANTITY</b> |  |
| С                 |          | SIDERAIL    | 2               |  |
| D                 | 8 1 1 8  | CENTER SLAT | 1               |  |
| E                 | <b>^</b> | LEG SUPPORT | 4               |  |

#### **BOX 3 - SLAT ROLL**

| <u>PART NO.</u> | IMAGE | DESCRIPTION | QUANTITY |
|-----------------|-------|-------------|----------|
| F               |       | SLAT ROLL   | 1        |

#### YOUR BOX MAY CONTAIN EXTRA HARDWARE









#### ASSEMBLE ON A SOFT SURFACE

## FULLY ASSEMBLED











#### **STOP**

- IF USING BED FRAME WITH ADJUSTABLE MATTRESS BASE, SKIP TO APPENDIX A: ADJUSTABLE MATTRESS BASE ASSEMBLY SUPPLEMENT.
- IF USING BED FRAME WITH STANDARD BOX SPRING OR FOUNDATION CONTINUE TO STEP 4.





#### **STEP 5**:



#### **STEP 6**:



#### **STEP 7:**



#### STEP 8:





#### STEP 9:



#### **STEP 10:**



#### **STEP 11:**



#### **STEP 12:**



### INSTRUCTIONS FOR ADJUSTING LEVELER:

Position the bed in your space and locate the leveler under each leg support (**E**).

Turn the leveler counter-clockwise to extend the leveler and clockwise to retract it.

Adjust each leveler until each leg support is applying equal, upward pressure on the center slat.

UPDATED: JULY 4TH, 2024

#### MAINTENANCE INSTRUCTIONS:

- Periodically check all fittings and tighte