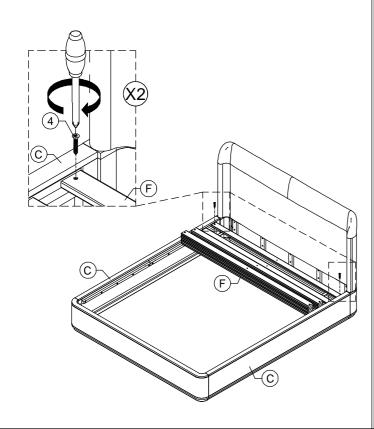

| IMAGE    | DESCRIPTION | <b>QUANTITY</b> |  |
| С                 |          | SIDERAIL    | 2               |  |
| D                 | 8 1 1 8  | CENTER SLAT | 1               |  |
| E                 | <b>^</b> | LEG SUPPORT | 4               |  |

#### **BOX 3 - SLAT ROLL**

| <u>PART NO.</u> | IMAGE | DESCRIPTION | QUANTITY |
|-----------------|-------|-------------|----------|
| F               |       | SLAT ROLL   | 1        |

#### YOUR BOX MAY CONTAIN EXTRA HARDWARE









#### ASSEMBLE ON A SOFT SURFACE

## FULLY ASSEMBLED











#### **STOP**

- IF USING BED FRAME WITH ADJUSTABLE MATTRESS BASE, SKIP TO APPENDIX A: ADJUSTABLE MATTRESS BASE ASSEMBLY SUPPLEMENT.
- IF USING BED FRAME WITH STANDARD BOX SPRING OR FOUNDATION CONTINUE TO STEP 4.





#### **STEP 5**:



#### **STEP 6**:



#### **STEP 7:**



#### STEP 8:





#### STEP 9:



#### **STEP 10:**



#### **STEP 11:**



#### **STEP 12:**



### INSTRUCTIONS FOR ADJUSTING LEVELER:

Position the bed in your space and locate the leveler under each leg support (**E**).

Turn the leveler counter-clockwise to extend the leveler and clockwise to retract it.

Adjust each leveler until each leg support is applying equal, upward pressure on the center slat.

UPDATED: JULY 4TH, 2024

#### MAINTENANCE INSTRUCTIONS:

- Periodically check all fittings and tighten if necessary, as they can loosen over time.
- Always remove box spring and mattress before moving the bed.
- Lift the bed when moving it. Dragging the bed can damage the center support.
- Readjust levelers after moving the bed.



### PENNY C.K