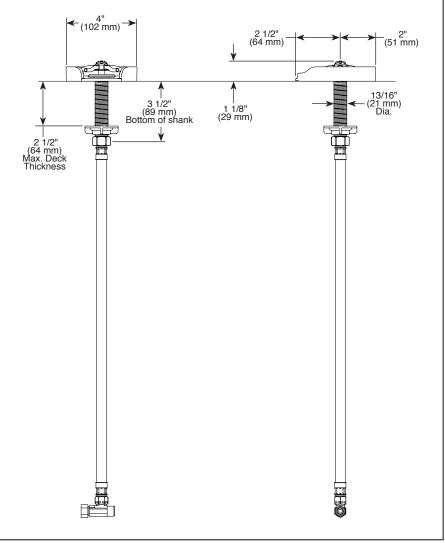

## **STANDARD SPECIFICATIONS:**

- Maximum 1.2 gpm @ 60 psi, 4.5 L/min @ 414 kPa
- May connect to either hot or cold supply
- 42" supply line and adapter tee included for connecting to water supply
- Models include cover
- Optional spacer for sinks with raised ledges