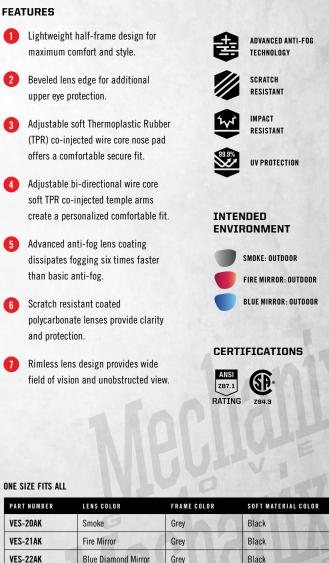

## FEATURES

2

3

6

6

6

Product is Imported

Blue Diamond Mirror

Black

PART NUMBER

VES-20AK

VES-21AK

VES-22AK

VES-22AE

**VISION TYPE-E** 

Black