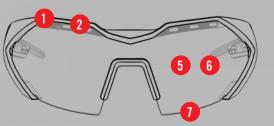

27335 Tourney Rd. 3rd Floor Valencia CA 91355 www.mechanix.com

VES-20AK

## **EYEWEAR PROTECTION**

Vision Type-E safety eyewear offers a multi-functional, single lens, half-frame design for superior eye protection for a maximum field of vision. Narrow temple arms reduce weight for extra comfort and modern style cues elevate your look both in and out of the workplace. Adding wire-core adjustable nose padding and muliti-directional side arms allow for a perfect fit on all face shapes and sizes.

## FEATURES

2

3

6

6

6



Product is Imported

Blue Diamond Mirror

Black

PART NUMBER

VES-20AK

VES-21AK

VES-22AK

VES-22AE

**VISION TYPE-E** 

Black