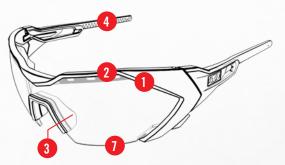

27335 Tourney Rd. 3rd Floor Valencia CA 91355 www.mechanix.com

VES-20AK

## **EYEWEAR PROTECTION**

Vision Type-E safety eyewear offers a multi-functional, single lens, half-frame design for superior eye protection for a maximum field of vision. Narrow temple arms reduce weight for extra comfort and modern style cues elevate your look both in and out of the workplace. Adding wire-core adjustable nose padding and muliti-directional side arms allow for a perfect fit on all face shapes and sizes.

## FEATURES

2

3

6

6

6



Product is Imported

Blue Diamond Mirror

Black

PART NUMBER

VES-20AK

VES-21AK

VES-22AK

VES-22AE

**VISION TYPE-E** 

Black