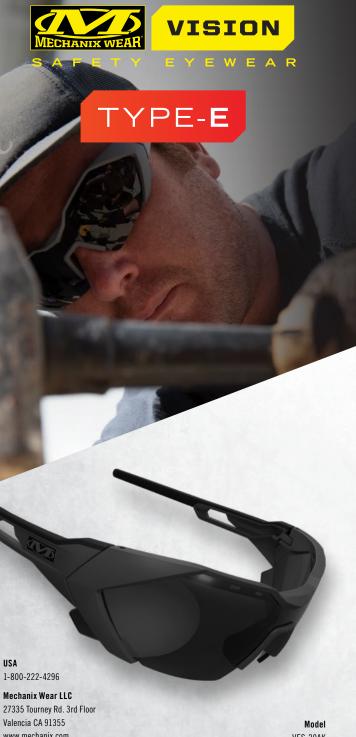

## **EYEWEAR PROTECTION**

Vision Type-E safety eyewear offers a multi-functional, single lens, half-frame design for superior eye protection for a maximum field of vision. Narrow temple arms reduce weight for extra comfort and modern style cues elevate your look both in and out of the workplace. Adding wire-core adjustable nose padding and muliti-directional side arms allow for a perfect fit on all face shapes and sizes.