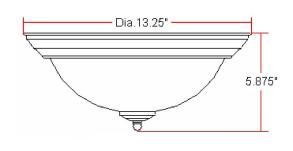

ASSEMBLED DIMENSIONS: 5.88"  $H \times 13.25$ "  $L \times 13.25$ " D

WEIGHT: 4.14 lbs.

**BACKPLATE DIMENSIONS:** N/A **CANOPY/PLATE DIMENSIONS:** N/A

GLASS/SHADE DIMENSIONS: 3.9"  $H \times 10" L \times 10" D$ 