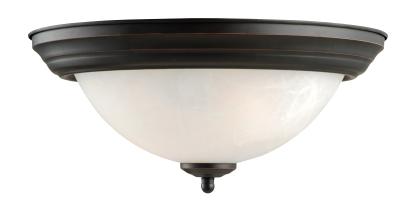

## Millbridge 2-Light Flush Mount Ceiling Light Oil Rubbed Bronze

## **SPECIFICATIONS**

MOUNTING: Flush Mount

SLOPED CEILING ADAPTABLE: No

LAMPTYPE I: Maximum 60W

Medium Base Bulb

BULB INCLUDED: No
WATTS PER BULB: 60W
TOTAL WATTAGE: 120W
DIMMABLE: Yes

MATERIAL CONSTRUCTION: Steel

GLASS/SHADE MATERIAL: Glass
GLASS/SHADE TYPE: Alabaster
GLASS/SHADE COLOR: White

LED BRIGHTNESS (LUMENS):

LED COLOR CORRELATED TEMPERATURE (CCT):

LED COLOR RENDERING INDEX (CRI): N/A

LED EFFICACY: N/A

LED AVERAGE RATED LIFE: N/A