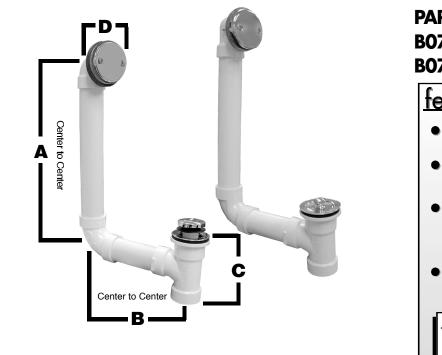

#### PART NO.(S): B07-144, B07-120, B07-124, B07-122, B07-126, B07-146, B07-148

| PART NO.                                                          | DESCRIPTION                           | Α                  | В                                    | С | D     |
|-------------------------------------------------------------------|---------------------------------------|--------------------|--------------------------------------|---|-------|
| DIRECT WASTE KITS: T-WASTE FULL KIT — INCLUDES PIPE AND 90° ELBOW |                                       |                    |                                      |   |       |
| 🗆 B07-144                                                         | PVC with CP brass lift and turn drain | 14 <sup>3</sup> /4 | 8 5/8                                | 5 | 3 1/8 |
| □ B07-120                                                         | PVC with CP lift and turn drain       | 14 <sup>3</sup> /4 | <b>8</b> <sup>5</sup> / <sub>8</sub> | 5 | 3 1/8 |
| □ <b>B07-124</b>                                                  | PVC with PB lift and turn drain       | 14 <sup>3</sup> /4 | <b>8</b> <sup>5</sup> / <sub>8</sub> | 5 | 3 1/8 |
| □ B07-122                                                         | PVC with CP toe pop-up drain          | 14 <sup>3</sup> /4 | <b>8</b> <sup>5</sup> / <sub>8</sub> | 5 | 3 1/8 |
| <b>B07-126</b>                                                    | PVC with PB toe pop-up drain          | 14 <sup>3</sup> /4 | <b>8</b> <sup>5</sup> / <sub>8</sub> | 5 | 3 1/8 |
| <b>B07-146</b>                                                    | PVC with CP push / pull drain         | 14 <sup>3</sup> /4 | <b>8</b> <sup>5</sup> / <sub>8</sub> | 5 | 3 1/8 |
| □ <b>B07-148</b>                                                  | PVC with PB push / pull drain         | 14 <sup>3</sup> /4 | 8 5/8                                | 5 | 3 1/8 |