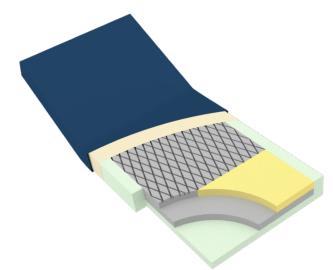

## **FEATURES AND BENEFITS**

- · Constructed from three layers of variable density foam
- Top layer features precision diamond die cuts for improved pressure distribution
- Memory foam heel zone helps reduce pressure wounds
- Removable, fluid resistant cover is easy to maintain, reduces perspiration, and provides low shear friction
- Anti-contamination zipper located beneath the mattress helps reduce foam core contamination
- Equipped with fire sock to meet Flame Retardant CFR 1632 and CFR 1633 standards
- Weight capacity 350 lb.