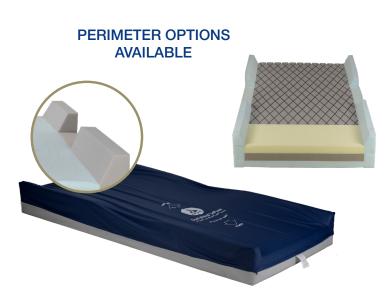

## **FEATURES AND BENEFITS**

- · Constructed from three layers of variable density foam
- Top layer features precision diamond die cuts for improved pressure distribution
- Memory foam heel zone helps reduce pressure wounds
- Removable, fluid resistant cover is easy to maintain, reduces perspiration, and provides low shear friction
- Anti-contamination zipper located beneath the mattress helps reduce foam core contamination
- Equipped with fire sock to meet Flame Retardant CFR 1632 and CFR 1633 standards
- Weight capacity 350 lb.

WE CARE LIKE FAMILY™

| Reorder No. | Product Name                                                                  | Quantity |
|-------------|-------------------------------------------------------------------------------|----------|
| 10421       | DynaRest Deluxe Tri-Layer Foam Redistribution Mattress, 36" x 76"             | 1/Bx     |
| 10422       | DynaRest Deluxe Tri-Layer Foam Redistribution Mattress, 36" x 80"             | 1/Bx     |
| 10423       | DynaRest Deluxe Tri-Layer Foam Redistribution Mattress, 36" x 84"             | 1/Bx     |
| 10424       | DynaRest Deluxe Tri-Layer Foam Redistribution Mattress w/Perimeter, 36" x 80" | 1/Bx     |
| 10431       | DynaRest Plus Bariatric Foam Mattress, 42" x 80"                              | 1/Bx     |
| 10432       | DynaRest Plus Bariatric Foam Mattress, 48" x 80"                              | 1/Bx     |