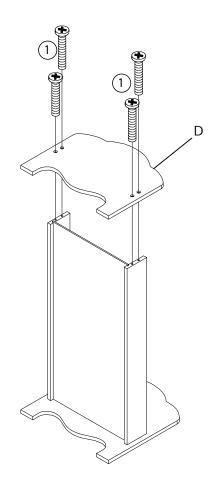

Small parts and sharp point may be present prior to assembly.

#### **Care Instructions**

To clean your product, use mild soap and water on adamp cloth. Do not use window cleaners or cleaning abrasives as they will scratch the surface and could damage the protective coating.

#### **Customer Service**

For questions ragarding this product, or to receive raplacement or missing parts, please contact customer service based on your location. Please have ready the model number and part number(s) located in this assembly instruction sheet when you contact us.

Made in China







8PCS



# PRODUCT PART:

| А    | В   | С   | D   |
|------|-----|-----|-----|
|      |     |     |     |
| 2PCS | 1PC | 1PC | 1PC |

## STEP 1





### STEP 2



# STEP 3





# STEP 4