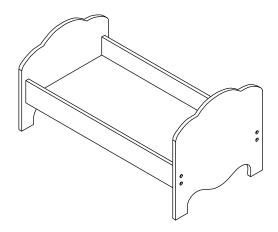

# PRODUCT PART:

| А    | В   | С   | D   |
|------|-----|-----|-----|
|      |     |     |     |
| 2PCS | 1PC | 1PC | 1PC |