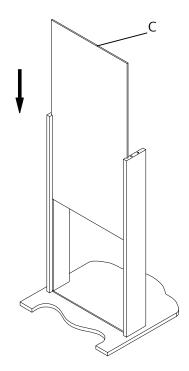

Small parts and sharp point may be present prior to assembly.

#### **Care Instructions**

To clean your product, use mild soap and water on adamp cloth. Do not use window cleaners or cleaning abrasives as they will scratch the surface and could damage the protective coating.

#### **Customer Service**

For questions ragarding this product, or to receive raplacement or missing parts, please contact customer service based on your location. Please have ready the model number and part number(s) located in this assembly instruction sheet when you contact us.

Made in China







8PCS



# PRODUCT PART:

| А    | В   | С   | D   |
|------|-----|-----|-----|
|      |     |     |     |
| 2PCS | 1PC | 1PC | 1PC |

## STEP 1





### STEP 2



# STEP 3





# STEP 4