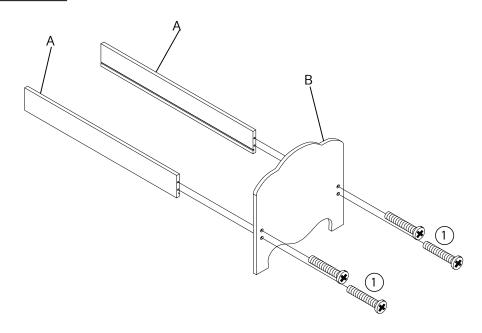

Small parts and sharp point may be present prior to assembly.

#### **Care Instructions**

To clean your product, use mild soap and water on adamp cloth. Do not use window cleaners or cleaning abrasives as they will scratch the surface and could damage the protective coating.

#### **Customer Service**

For questions ragarding this product, or to receive raplacement or missing parts, please contact customer service based on your location. Please have ready the model number and part number(s) located in this assembly instruction sheet when you contact us.

Made in China







8PCS



# PRODUCT PART:

| А    | В   | С   | D   |
|------|-----|-----|-----|
|      |     |     |     |
| 2PCS | 1PC | 1PC | 1PC |

## STEP 1





### STEP 2



# STEP 3





# STEP 4