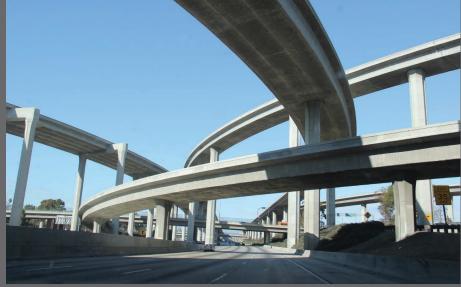

Related words: span, arch, tension, truss, abutment

Related words: span, hinge, lever, truss, abutment

Drawbridge

Related words: highway, curve, intersection

Roadway

Related words:
highway, roadway, elevated, span

Overpass

Related words:
energy, velocity, gravity, speed, force

Related words:
highway, intersection, motion, direction

Curve

Construction

Related words: build, balance, measure, align

Related words: measure, cantilever, balance