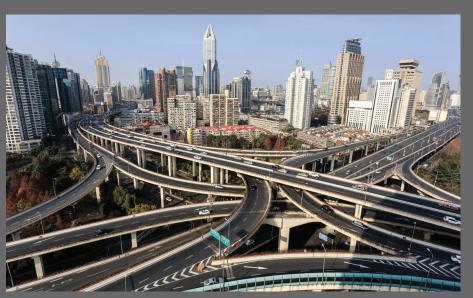

Related words: span, arch, tension, truss, abutment

Related words: span, hinge, lever, truss, abutment

Drawbridge

Related words: highway, curve, intersection

Roadway

Related words:
highway, roadway, elevated, span

Overpass

Related words:
energy, velocity, gravity, speed, force

Related words:
highway, intersection, motion, direction

Curve

Construction

Related words: build, balance, measure, align

Related words: measure, cantilever, balance