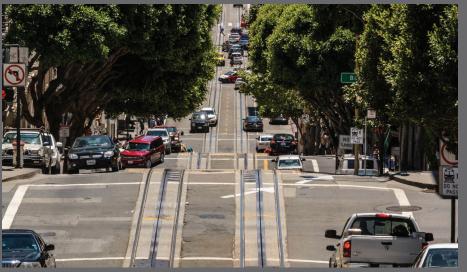

Overpass

Related words:
energy, velocity, gravity, speed, force

Related words:
highway, intersection, motion, direction

Curve

Construction

Related words: build, balance, measure, align

Related words: measure, cantilever, balance