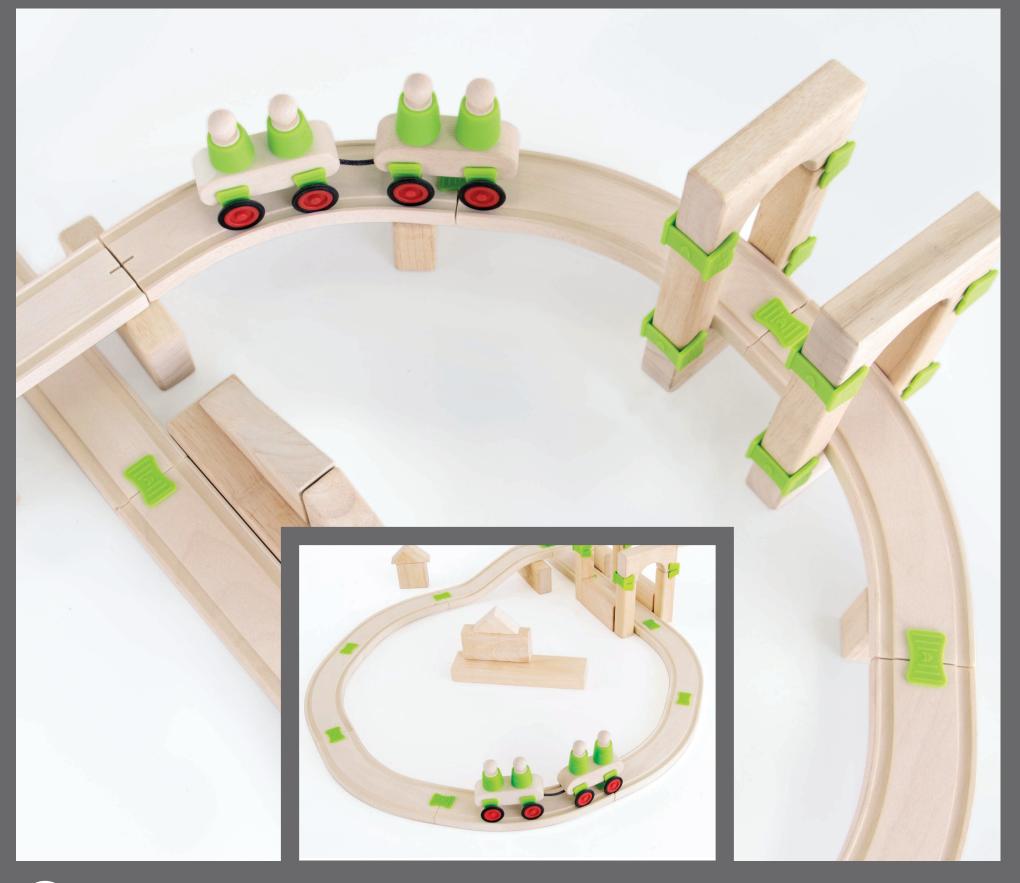

Related words: span, arch, tension, truss, abutment

Related words: span, hinge, lever, truss, abutment

Drawbridge

Related words: highway, curve, intersection

Roadway

Related words:
highway, roadway, elevated, span