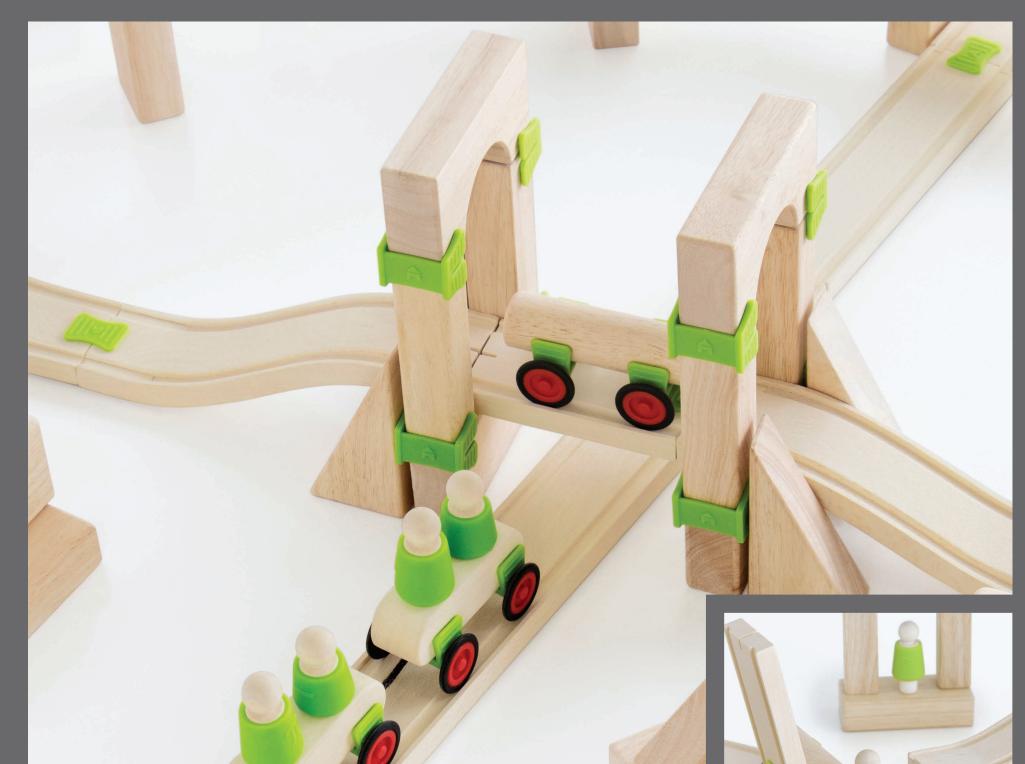

Related words: span, arch, tension, truss, abutment

Related words: span, hinge, lever, truss, abutment

Drawbridge

Related words: highway, curve, intersection

Roadway

Related words:
highway, roadway, elevated, span