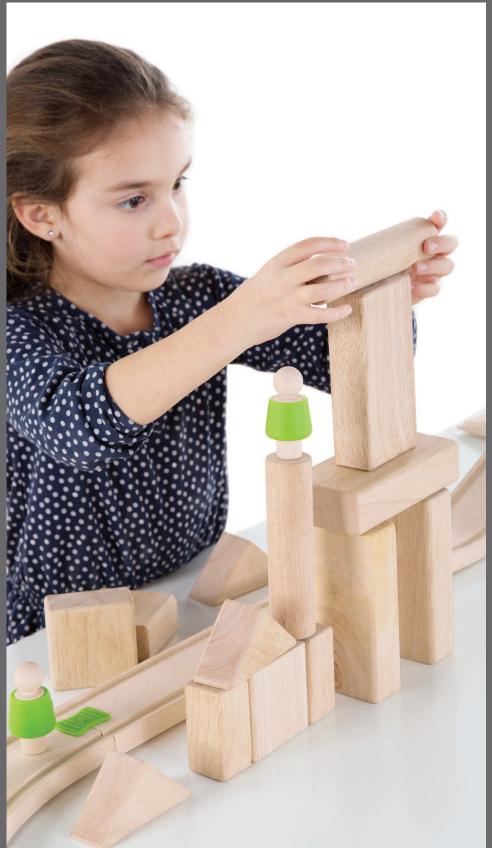

Overpass

Related words:
energy, velocity, gravity, speed, force

Related words:
highway, intersection, motion, direction

Curve

Construction

Related words: build, balance, measure, align

Related words: measure, cantilever, balance

Engineering

Fractions

Related words: part, whole, divide, add, total

Units

Related words:
equal, part, whole, add, subtract, combine