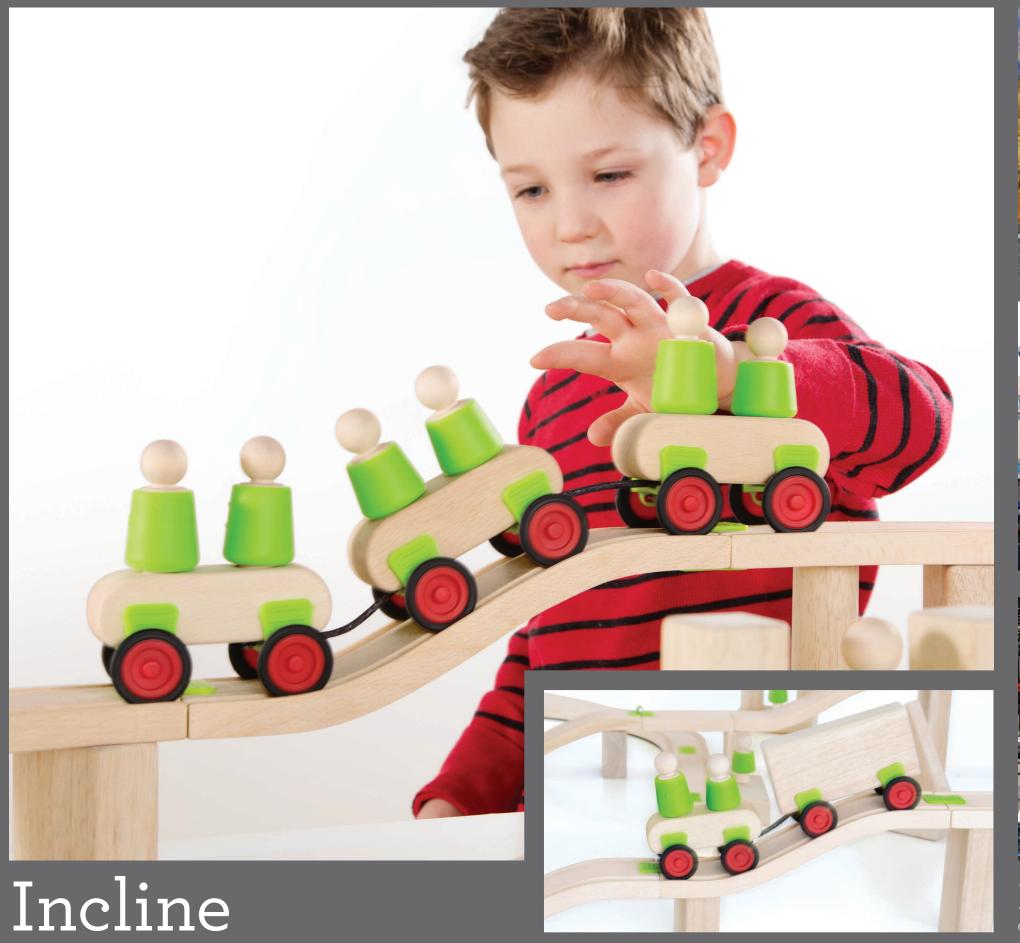

Overpass

Related words:
energy, velocity, gravity, speed, force

Related words:
highway, intersection, motion, direction

Curve

Construction

Related words: build, balance, measure, align

Related words: measure, cantilever, balance