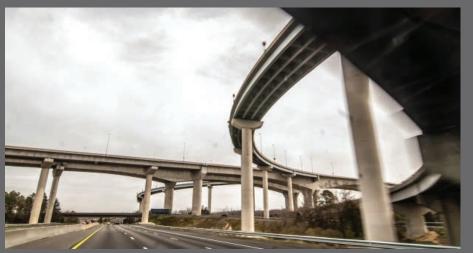

Related words: span, arch, tension, truss, abutment

Related words: span, hinge, lever, truss, abutment

Drawbridge

Related words: highway, curve, intersection

Roadway

Related words:
highway, roadway, elevated, span

Overpass

Related words:
energy, velocity, gravity, speed, force

Related words:
highway, intersection, motion, direction

Curve

Construction

Related words: build, balance, measure, align

Related words: measure, cantilever, balance