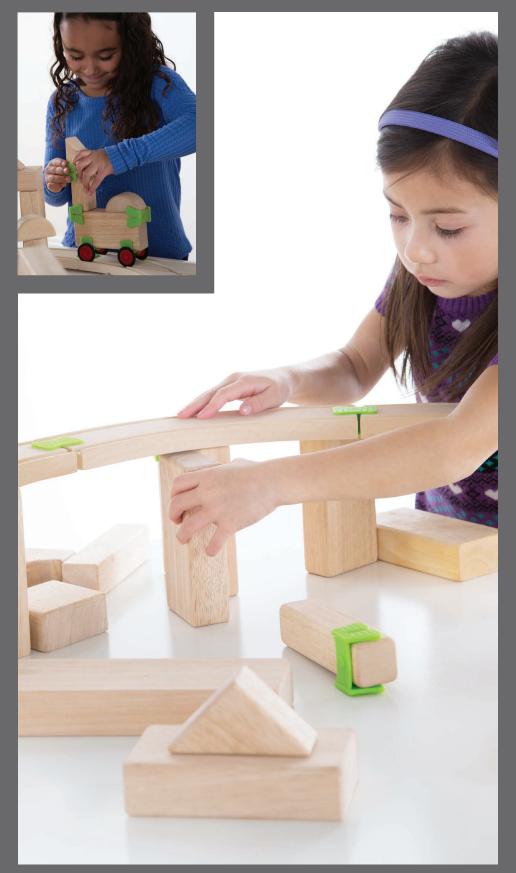

Overpass

Related words:
energy, velocity, gravity, speed, force

Related words:
highway, intersection, motion, direction

Curve

Construction

Related words: build, balance, measure, align

Related words: measure, cantilever, balance

Engineering

Fractions

Related words: part, whole, divide, add, total

Units

Related words:
equal, part, whole, add, subtract, combine