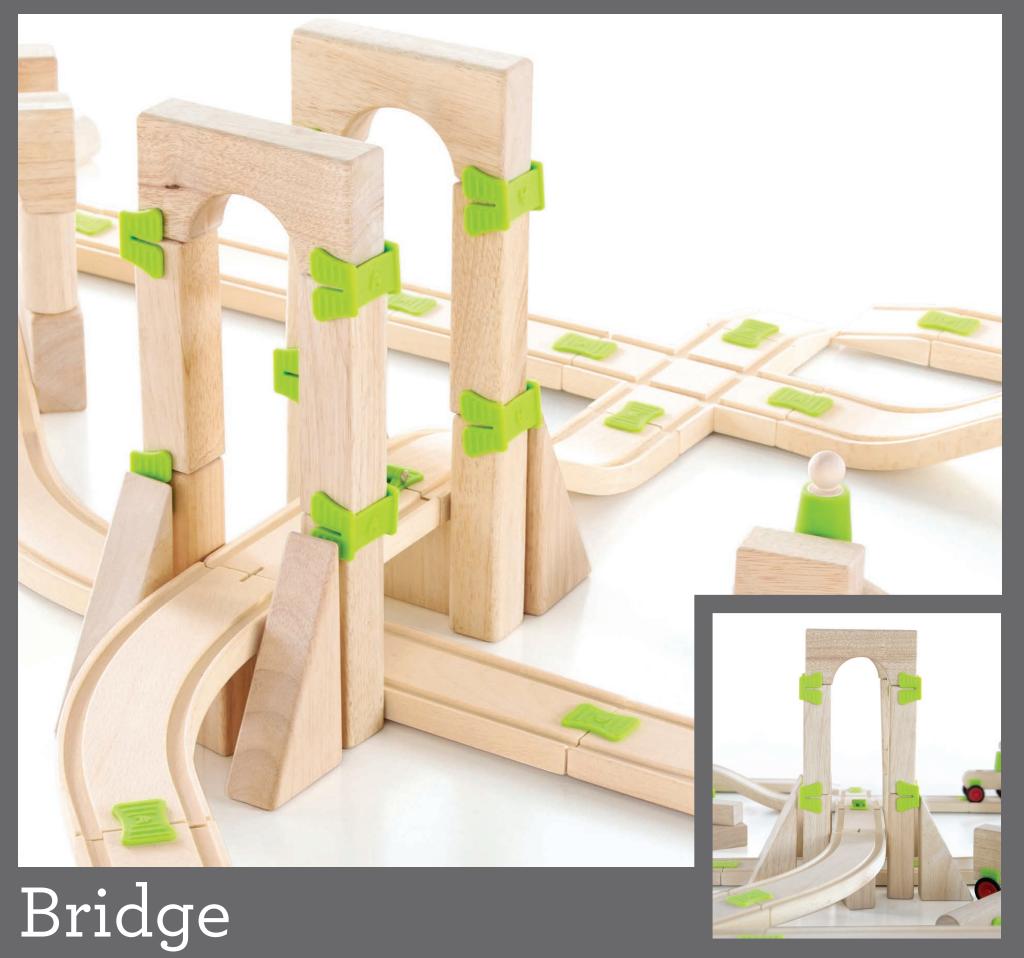

Related words: span, arch, tension, truss, abutment

Related words: span, hinge, lever, truss, abutment

Drawbridge

Related words: highway, curve, intersection

Roadway

Related words:
highway, roadway, elevated, span