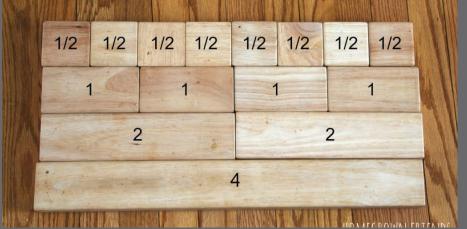

Engineering

Fractions

Related words: part, whole, divide, add, total

Units

Related words:
equal, part, whole, add, subtract, combine