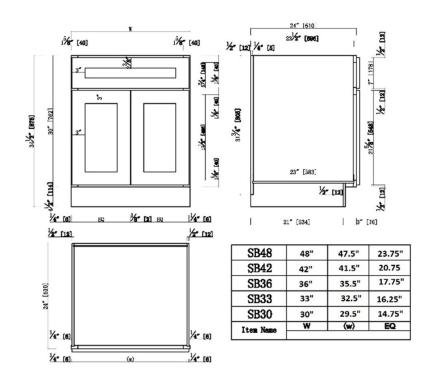

## SPECIFICATIONS

| SFECIFICATIONS                               |                         |                                 |                      |
|----------------------------------------------|-------------------------|---------------------------------|----------------------|
| MATERIAL CONSTRUCTION:                       | Wood                    | NUMBER OF SHELVES:              | 0                    |
| WOOD SPECIES:                                | Maple                   | SHELF STYLE:                    | N/A                  |
| ASSEMBLED DIMENSIONS:                        | 34.5" H × 30" L × 24" D | ADJUSTIBLE SHELVES:             | N/A                  |
| ASSEMBLED WEIGHT:                            | 51.51 lbs.              | SHELF ADJUSTIBILITY INCREMENTS: | N/A                  |
| KITCHEN CABINET TYPE:                        | Base                    | SHELF DIMENSIONS:               | N/A                  |
| MOUNTING TYPE:                               | Floor Mount             | SHELF THICKNESS:                | N/A                  |
| CONSTRUCTION TYPE:                           | Face Frame              | SHELF MATERIAL:                 | N/A                  |
| HINGE STYLE:                                 | Soft Close              | FACE FRAME MATERIAL:            | Solid Maple          |
| DOOR STYLE:                                  | 2 Wood shaker doors     | SIDES MATERIAL:                 | Plywood              |
| DRAWER DIMENSIONS 1:                         | N/A                     | BOTTOM MATERIAL:                | Plywood              |
| DRAWER DIMENSIONS 1:<br>DRAWER DIMENSIONS 2: | N/A                     | BACK PANEL MATERIAL:            | Plywood              |
| DRAWER DIMENSIONS 2.<br>DRAWER DIMENSIONS 3: | N/A                     | BACK BRACE MATERIAL:            | Wood                 |
| DWR BOX MATERIAL:                            | N/A                     | TOE KICK INSET WIDTH:           | 3"                   |
| DWR CONSTRUCTION:                            | N/A                     | TOOLS NEEDED FOR INSTALLATION:  | Phillips Screwdriver |
| DWR GLIDE:                                   | N/A                     |                                 | Mallet Wood Glue     |
| FAKE DWR QTY:                                |                         | FASTENER TYPE:                  | Wood Screw           |
| FAKE DWR LOCATION:                           | Center                  | د <sup>و ۾</sup> م              |                      |
| TARE DWR EOCATION.                           | ***                     | TYPE:                           |                      |
| WARRANTY:                                    | I-Year limited warranty | JOB:                            |                      |
| LEGAL FOR SALE IN CALIFORNIA:                | Yes                     | ORDER CODE:                     |                      |
| CARB COMPLIANT:                              | CARB Phase 2            | APPROVALS:                      |                      |
| TSCA TITLE IV COMPLIANT:                     | Yes                     | COMPLIANT                       |                      |
|                                              |                         |                                 |                      |