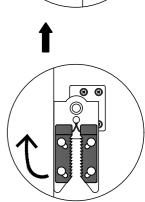

## **To Connect Modules**

Align alligator clips and pegs, then push sofa modules together firmly.

Rotate the connector clip 90 degrees.

## **To Separate Modules**

To separate sections, lift section with pegs straight up and out of the teeth of the clips.

Rotate clips underneath furniture when not in use.