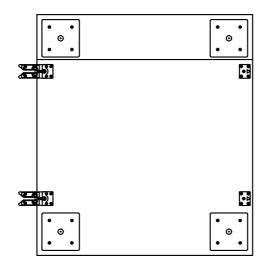

direct sunlight as it may fade.

Do not apply heat to full-grain leather if it gets wet because it could lead to cracking.

Always let full-grain leather air dry at room temperature.

To prevent over-drying, apply leather conditioner every 3 to 6 months.

Professional cleaning advised for more persistent stains.

Do not use any cleaners with corrosive ingredients (lye, acids or ammonia).

## Assembly

## **To Connect Modules**

Align alligator clips and pegs, then push sofa modules together firmly.









Rotate the connector clip 90 degrees.

## **To Separate Modules**

To separate sections, lift section with pegs straight up and out of the teeth of the clips.



Rotate clips underneath furniture when not in use.



## **Modular Sofa Pieces**



Left Arm Module

**Right Arm Module** 



**Center Module** 

## **Modular Sofa Pieces**