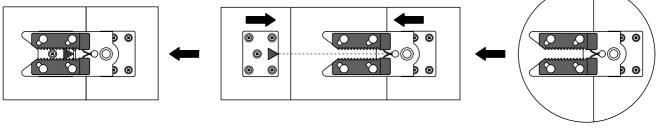

## **To Connect Modules**

Align alligator clips and pegs, then push sofa modules together firmly.

Rotate the connector clip 90 degrees.

## **To Separate Modules**

To separate sections, lift section with pegs straight up and out of the teeth of the clips.

Rotate clips underneath furniture when not in use.