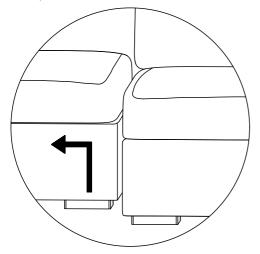

## **To Separate Modules**

To separate sections, lift section with pegs straight up and out of the teeth of the clips.

Rotate clips underneath furniture when not in use.