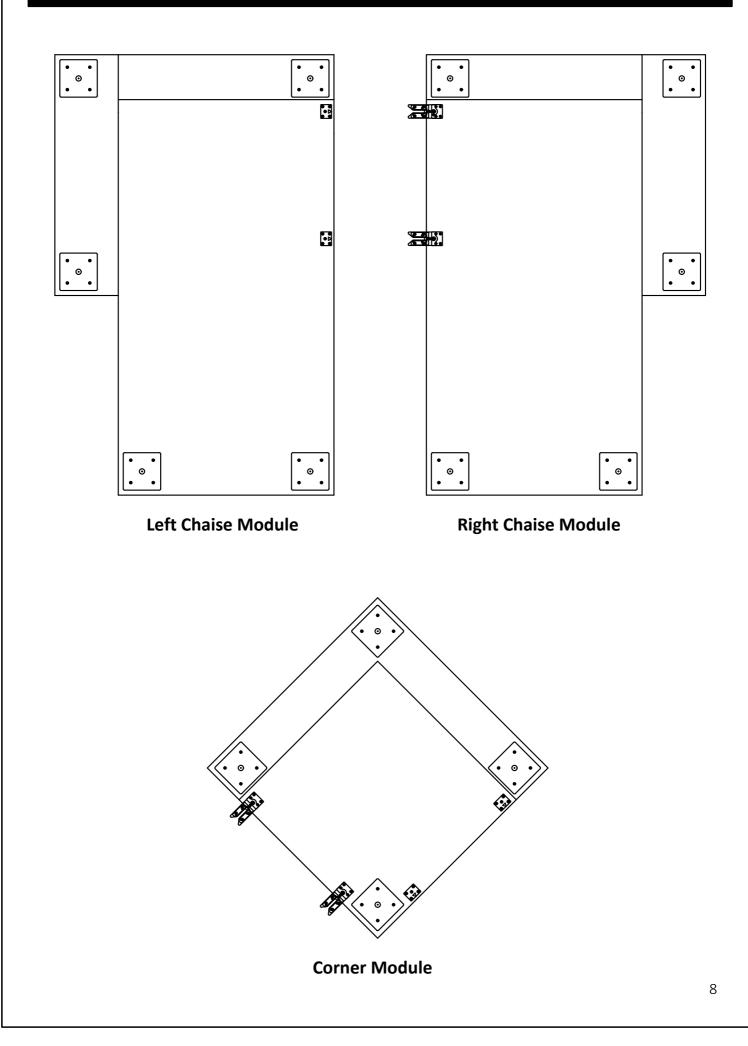

## Assembly

## **To Connect Modules**

Align alligator clips and pegs, then push sofa modules together firmly.

Rotate the connector clip 90 degrees.

## **To Separate Modules**

To separate sections, lift section with pegs straight up and out of the teeth of the clips.

Rotate clips underneath furniture when not in use.

## **Modular Sofa Pieces**

Left Arm Module

**Right Arm Module** 

**Center Module** 

## **Modular Sofa Pieces**