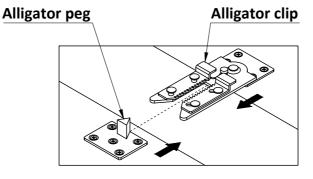

## **To Connect Modules**

Align alligator clips and pegs, then push sofa modules together firmly.

Rotate the connector clip 90 degrees.

## **To Separate Modules**

To separate sections, lift section with pegs straight up and out of the teeth of the clips.

Rotate clips underneath furniture when not in use.