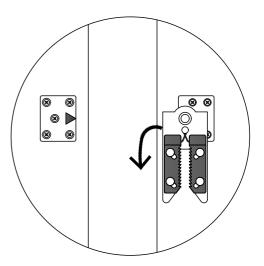

## **To Connect Modules**

Align alligator clips and pegs, then push sofa modules together firmly.

Rotate the connector clip 90 degrees.