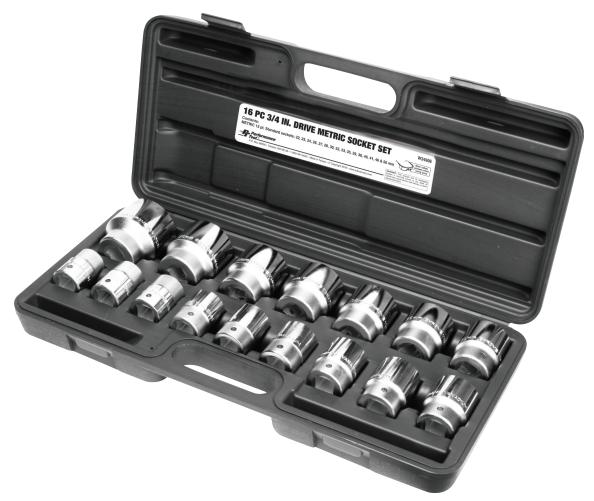

## 16-PC 3/4 IN. DR. MET 12 PT SOCKET SET

- Socket openings feature recessed corners to reduce fastener rounding.
- Chrome vanadium alloy steel construction for added strength and durability.
- Polished nickel chrome plated finish resists corrosion.
- Durable storage case included.
- 12pt Socket Sizes: 22, 23, 24, 26, 27, 29, 30, 32, 33, 35, 36, 38, 40, 41, 46 and 50mm.

| Item # | Inner | Master | UPC          |
|--------|-------|--------|--------------|
| W34906 | 1     | 3      | 039564349065 |

performancetool.com

P.O. Box 88259 Tukwila, WA. 98138 1-800-426-1262 (USA & Canada) 1-800-352-9185 (Fax)