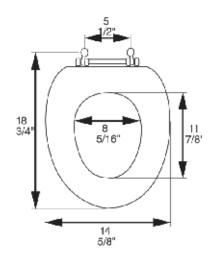

#### **Product Specifications**

Hinge Design: Polished brass, brushed nickel, chrome

Ring Thickness: 1"

Ring Thickness with Bumper: 2 3/8" Height of Seat with Cover: 2 3/4" Size: ANSI Standard Toilet