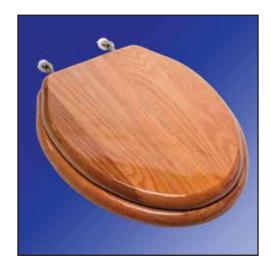

# **Designer Wood Toilet Seat**

**Elongated Closed Front with Cover** 

#### **Features**

- · Solid oak construction Natural Light Oak
- · Finger joined and glued construction
- · Dowel rod reinforced construction
- · Eleven step finishing process
- Piano finish fully sealed with 1 mil of high gloss polyurethane
- PVD Non-corrosive hinge post and hardware
- · Four color coordinated bumpers
- · Made with American Red Oak