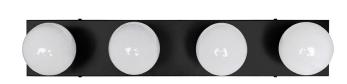

## 4-Light Indoor Dimmable Vanity Light Matte Black

2" Depth Without Bulb

## **SPECIFICATIONS**

MOUNTING: Wall Mount

SLOPED CEILING ADAPTABLE:

LAMPTYPE I: Maximum 60W

Medium Base Bulb

**BULB INCLUDED:** No

WATTS PER BULB: 60W

**TOTAL WATTAGE:** 240W

**DIMMABLE:** Yes

MATERIAL CONSTRUCTION: Iron

ASSEMBLED DIMENSIONS: 4.33" H × 24" L × 2" D

WEIGHT: 3 lbs.

**BACKPLATE DIMENSIONS:** 4.33" H × 24" W × .80" D

CANOPY/PLATE DIMENSIONS: N/A **GLASS/SHADE DIMENSIONS:** N/A **GLASS/SHADE MATERIAL:** N/A GLASS/SHADE TYPE: N/A GLASS/SHADE COLOR: N/A