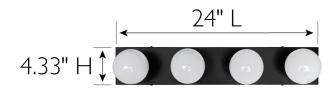

**DIMMABLE:** Yes

MATERIAL CONSTRUCTION: Iron

ASSEMBLED DIMENSIONS: 4.33" H × 24" L × 2" D

WEIGHT: 3 lbs.

**BACKPLATE DIMENSIONS:** 4.33" H × 24" W × .80" D

CANOPY/PLATE DIMENSIONS: N/A **GLASS/SHADE DIMENSIONS:** N/A **GLASS/SHADE MATERIAL:** N/A GLASS/SHADE TYPE: N/A GLASS/SHADE COLOR: N/A