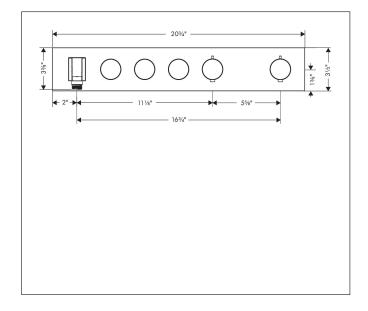

BrandAXORArt. Name**AXOR ShowerSolutions** Thermostatic Module Trim Select for 3 FunctionsArt. Nr.18356251Surfacebrushed gold opticPos.1

## **Product Picture**



## Drawing



## Features

- Consists of: Thermostatic Module Trim, Handshower holder
- Select push-button on/off control for 3 outlets
- Outlets may be operated simultaneously
- Flow: 1.77 GPM (6.7 L/Min)
- Thermostatic cartridge, Start/stop cartridge
- Anti-scald 100° safety stop
- Hose nut: For shower hoses with conical or cylindrical nut on both sides
- Thermostat is delivered with buttons Rain large, Waterfall, hand shower
- Optional accessory to limit total flow to 1.75 GPM @80 PSI where required

## Technology