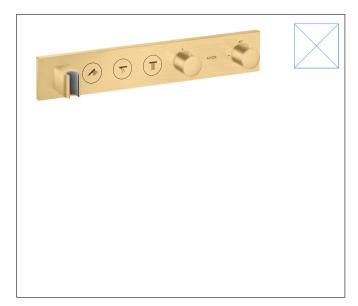

BrandAXORArt. Name**AXOR ShowerSolutions** Thermostatic Module Trim Select for 3 FunctionsArt. Nr.18356251Surfacebrushed gold opticPos.1

## **Product Picture**

## Features

- Consists of: Thermostatic Module Trim, Handshower holder
- Select push-button on/off control for 3 outlets
- Outlets may be operated simultaneously
- Flow: 1.77 GPM (6.7 L/Min)
- Thermostatic cartridge, Start/stop cartridge
- Anti-scald 100° safety stop
- Hose nut: For shower hoses with conical or cylindrical nut on both sides
- Thermostat is delivered with buttons Rain large, Waterfall, hand shower
- Optional accessory to limit total flow to 1.75 GPM @80 PSI where required