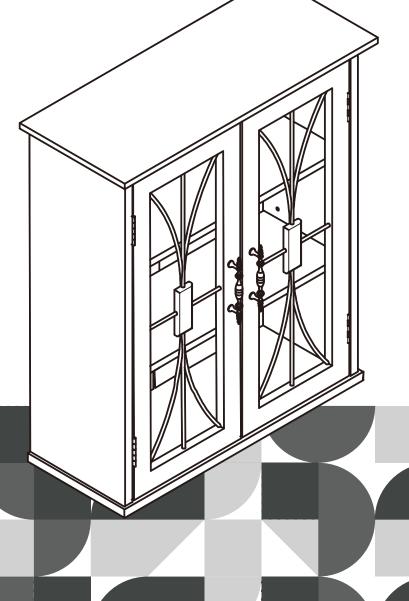

**Extended Warranty Sign Up** 

E-2

Welcome home!

7930/7305

TEAMSON HOME
Delaney Wall Cabinet
with 2 Doors