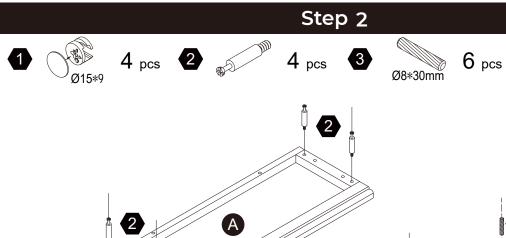

⊠ support@teamson.com.au







\*\* Got questions? Please have your product code (on the first page of this instruction, e.g. TD-12345A) and the order number ready, give us a call or email us through our customer care support! We are always ready to assist you!

# **Exploded Drawing**





### **Product Parts**



## **▲** Care Instructions

Dust surface with a dry soft cloth. Do not use window cleaners or cleaning abrasives as they will scratch the surface and could damage the protective coating



Scan for assembly instructions.



### WARNING

Small parts and sharp edges may be present prior to assembly.

### Hardware



















Ø8\*30mm



Ø3\*12mm





8 PCS

Ø15\*9

8 PCS

14 PCS

8 PCS

4 PCS

2 PCS



















Ø3\*12 D=7

Ø4\*35mm

8 PCS

14 PCS

2 PCS

2 PCS



















Scan for assembly instructions.























2 pcs