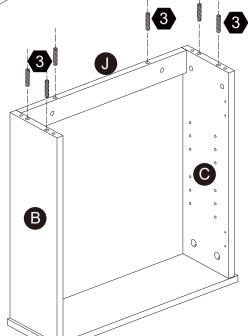

support@teamson.com.au







\*\* Got questions? Please have your product code (on the first page of this instruction, e.g. TD-12345A) and the order number ready, give us a call or email us through our customer care support! We are always ready to assist you!

# **Exploded Drawing**





### **Product Parts**



## **▲** Care Instructions

Dust surface with a dry soft cloth. Do not use window cleaners or cleaning abrasives as they will scratch the surface and could damage the protective coating



Scan for assembly instructions.



### WARNING

Small parts and sharp edges may be present prior to assembly.

### Hardware



















Ø8\*30mm



Ø3\*12mm





8 PCS

Ø15\*9

8 PCS

14 PCS

8 PCS

4 PCS

2 PCS



















Ø3\*12 D=7

Ø4\*35mm

8 PCS

14 PCS

2 PCS

2 PCS



















Scan for assembly instructions.























2 pcs