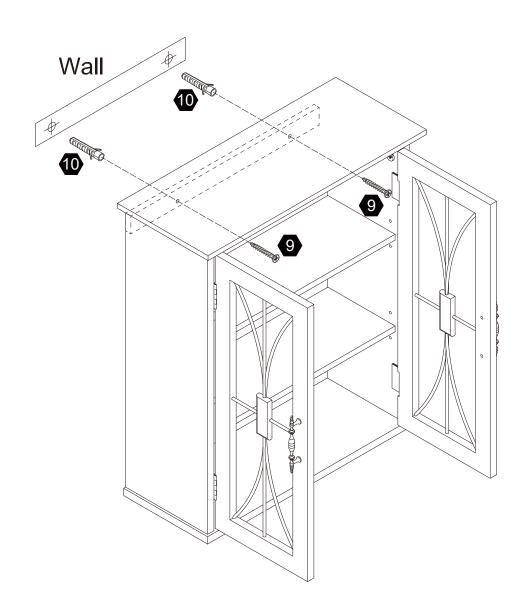

t code (on the first page of this instruction, e.g. TD-12345A) and the order number ready, give us a call or email us through our customer care support! We are always ready to assist you!

# **Exploded Drawing**





### **Product Parts**



## **▲** Care Instructions

Dust surface with a dry soft cloth. Do not use window cleaners or cleaning abrasives as they will scratch the surface and could damage the protective coating



Scan for assembly instructions.



### WARNING

Small parts and sharp edges may be present prior to assembly.

### Hardware



















Ø8\*30mm



Ø3\*12mm





8 PCS

Ø15\*9

8 PCS

14 PCS

8 PCS

4 PCS

2 PCS



















Ø3\*12 D=7

Ø4\*35mm

8 PCS

14 PCS

2 PCS

2 PCS



















Scan for assembly instructions.























2 pcs