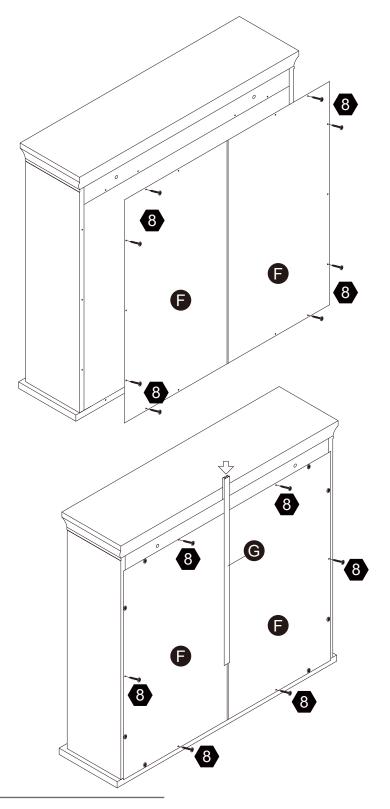

@teamson.com.au







\*\* Got questions? Please have your product code (on the first page of this instruction, e.g. TD-12345A) and the order number ready, give us a call or email us through our customer care support! We are always ready to assist you!

# **Exploded Drawing**





### **Product Parts**



## **▲** Care Instructions

Dust surface with a dry soft cloth. Do not use window cleaners or cleaning abrasives as they will scratch the surface and could damage the protective coating



Scan for assembly instructions.



### WARNING

Small parts and sharp edges may be present prior to assembly.

### Hardware



















Ø8\*30mm



Ø3\*12mm





8 PCS

Ø15\*9

8 PCS

14 PCS

8 PCS

4 PCS

2 PCS



















Ø3\*12 D=7

Ø4\*35mm

8 PCS

14 PCS

2 PCS

2 PCS



















Scan for assembly instructions.























2 pcs