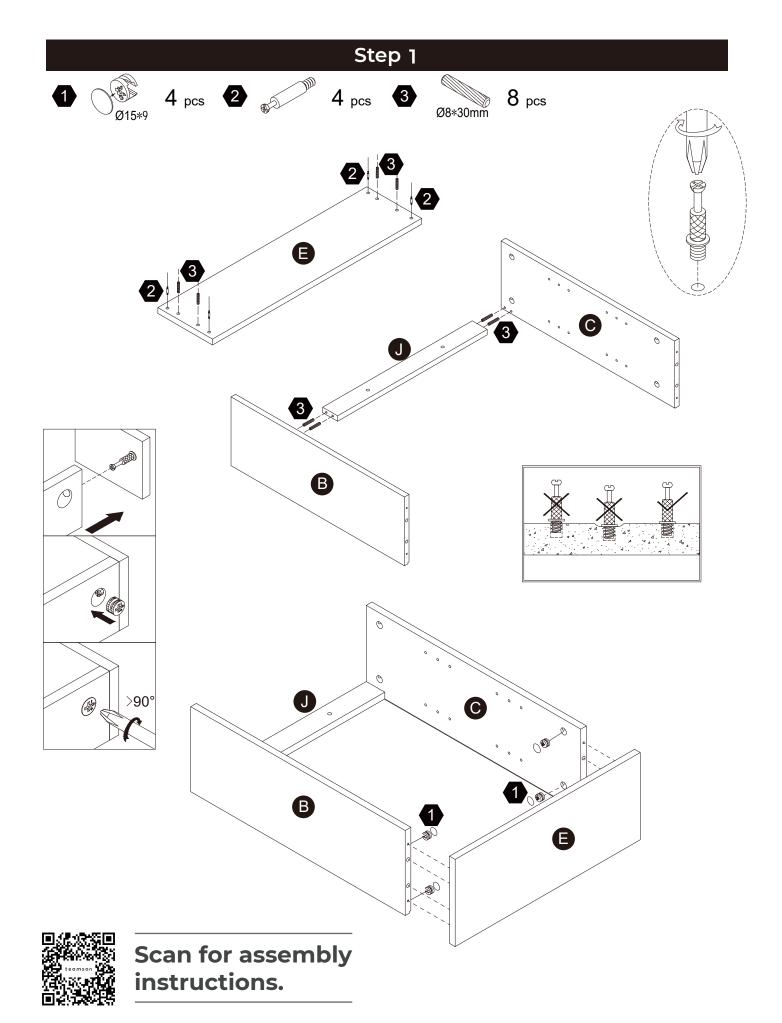

— ⊠ support@teamson.com.au







\*\* Got questions? Please have your product code (on the first page of this instruction, e.g. TD-12345A) and the order number ready, give us a call or email us through our customer care support! We are always ready to assist you!

# **Exploded Drawing**





### **Product Parts**



## **▲** Care Instructions

Dust surface with a dry soft cloth. Do not use window cleaners or cleaning abrasives as they will scratch the surface and could damage the protective coating



Scan for assembly instructions.



### WARNING

Small parts and sharp edges may be present prior to assembly.

### Hardware



















Ø8\*30mm



Ø3\*12mm





8 PCS

Ø15\*9

8 PCS

14 PCS

8 PCS

4 PCS

2 PCS



















Ø3\*12 D=7

Ø4\*35mm

8 PCS

14 PCS

2 PCS

2 PCS



















Scan for assembly instructions.























2 pcs