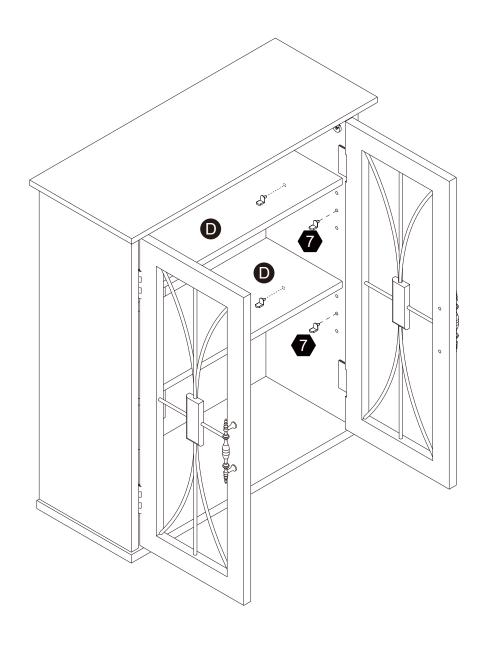

se have your product code (on the first page of this instruction, e.g. TD-12345A) and the order number ready, give us a call or email us through our customer care support! We are always ready to assist you!

# **Exploded Drawing**





### **Product Parts**



## **▲** Care Instructions

Dust surface with a dry soft cloth. Do not use window cleaners or cleaning abrasives as they will scratch the surface and could damage the protective coating



Scan for assembly instructions.



### WARNING

Small parts and sharp edges may be present prior to assembly.

### Hardware



















Ø8\*30mm



Ø3\*12mm





8 PCS

Ø15\*9

8 PCS

14 PCS

8 PCS

4 PCS

2 PCS



















Ø3\*12 D=7

Ø4\*35mm

8 PCS

14 PCS

2 PCS

2 PCS



















Scan for assembly instructions.























2 pcs