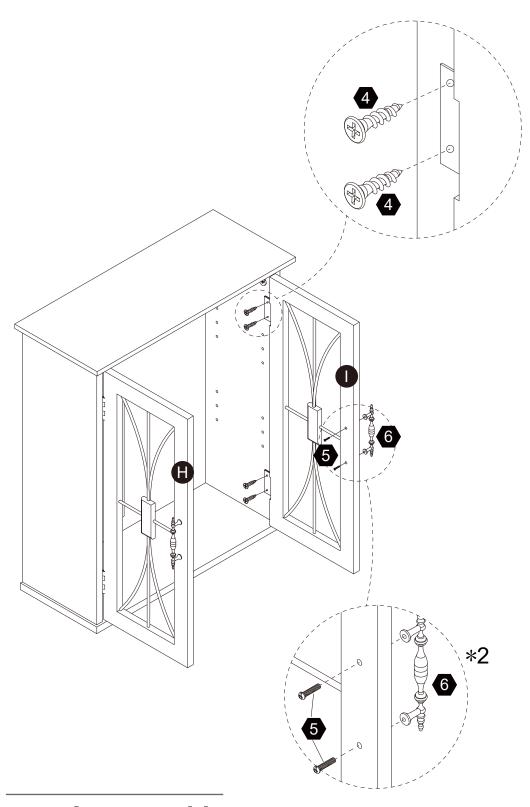

ns? Please have your product code (on the first page of this instruction, e.g. TD-12345A) and the order number ready, give us a call or email us through our customer care support! We are always ready to assist you!

# **Exploded Drawing**





### **Product Parts**



## **▲** Care Instructions

Dust surface with a dry soft cloth. Do not use window cleaners or cleaning abrasives as they will scratch the surface and could damage the protective coating



Scan for assembly instructions.



### WARNING

Small parts and sharp edges may be present prior to assembly.

### Hardware



















Ø8\*30mm



Ø3\*12mm





8 PCS

Ø15\*9

8 PCS

14 PCS

8 PCS

4 PCS

2 PCS



















Ø3\*12 D=7

Ø4\*35mm

8 PCS

14 PCS

2 PCS

2 PCS



















Scan for assembly instructions.























2 pcs