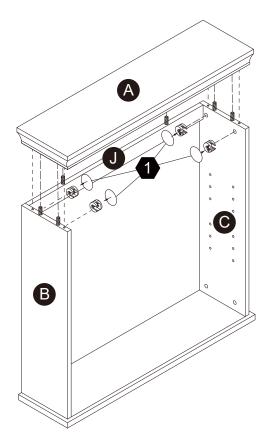

upport@teamson.com.au







\*\* Got questions? Please have your product code (on the first page of this instruction, e.g. TD-12345A) and the order number ready, give us a call or email us through our customer care support! We are always ready to assist you!

# **Exploded Drawing**





### **Product Parts**



## **▲** Care Instructions

Dust surface with a dry soft cloth. Do not use window cleaners or cleaning abrasives as they will scratch the surface and could damage the protective coating



Scan for assembly instructions.



### WARNING

Small parts and sharp edges may be present prior to assembly.

### Hardware



















Ø8\*30mm



Ø3\*12mm





8 PCS

Ø15\*9

8 PCS

14 PCS

8 PCS

4 PCS

2 PCS



















Ø3\*12 D=7

Ø4\*35mm

8 PCS

14 PCS

2 PCS

2 PCS



















Scan for assembly instructions.























2 pcs