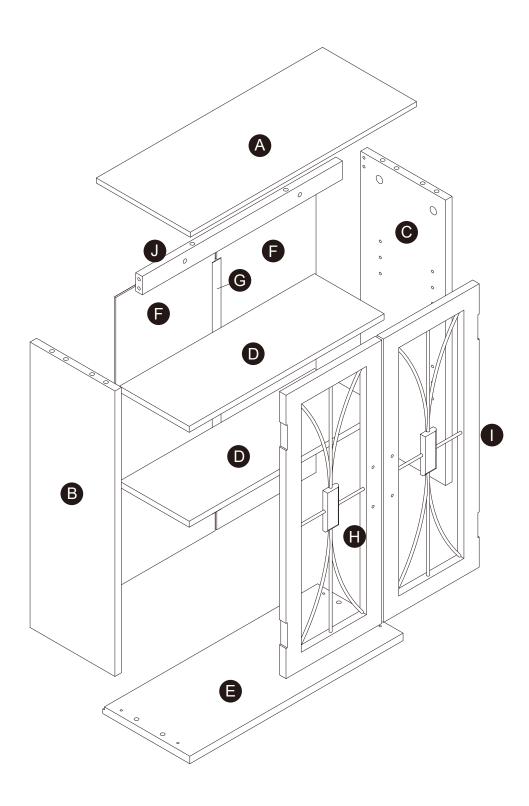

ine of products available for your home décor, toy, and pet needs. Thank you for choosing Teamson!

# **Global Customer Support**

USA / CA — ⋈ support@teamson.com

+1(770) 246-4898 Mon - Fri 9 AM - 4 PM EST

EU / UK — 🖂 support@teamson.co.uk

+44(0)1952-916-050 Mon - Thur 9 AM - 5 PM GMT Fri 9 AM - 4 PM GMT



**ASIA** — 深圳办公室:

⋈ sales\_ec@teamson.com

+86(0755)8885-3558.分机号108 Mon - Sat 9 AM - 5 PM GMT+8

台北辦公室:

**⋈** support@teamson.com.tw

+886 2 2558 0755 ext. 318 Mon - Fri 9 AM - 5 PM GMT+8



AU — ⊠ support@teamson.com.au







\*\* Got questions? Please have your product code (on the first page of this instruction, e.g. TD-12345A) and the order number ready, give us a call or email us through our customer care support! We are always ready to assist you!

# **Exploded Drawing**





### **Product Parts**



## **▲** Care Instructions

Dust surface with a dry soft cloth. Do not use window cleaners or cleaning abrasives as they will scratch the surface and could damage the protective coating



Scan for assembly instructions.



### WARNING

Small parts and sharp edges may be present prior to assembly.

### Hardware



















Ø8\*30mm



Ø3\*12mm





8 PCS

Ø15\*9

8 PCS

14 PCS

8 PCS

4 PCS

2 PCS



















Ø3\*12 D=7

Ø4\*35mm

8 PCS

14 PCS

2 PCS

2 PCS



















Scan for assembly instructions.























2 pcs