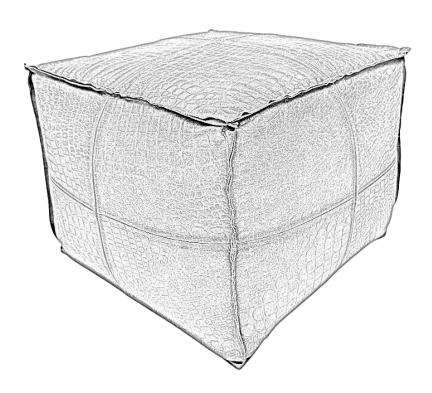

### **Brody / Wendal / Gayla**

18W Square Pouf

MODEL # AXCPF-I4-TN







### It's time to register your product warranty.

It's quick and easy. And you'll be happy you did.



- ✓ Activate your **I-year** warranty
- ✓ Automatic entry to win a **\$500** gift certificate
- ✓ Earn instant rewards and save



simpli-home.com/product-registration

### Review your product and collect rewards!

Thank you for your purchase! We hope you enjoy it. We'd love your feedback. Please share a review and get instant rewards!









### Share photos and get your cash back!



Send us images or share them on social and qualify for instant rewards. You may even receive store credit on your entire purchase!





simpli-home.com/share-images

### For fastest customer service



- 1. Open your phone's camera.
- 2. Point your phone's camera at the QR code to scan.
- 3. Click o