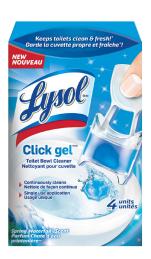

## Click Gel Automatic Toilet Bowl Cleaner - Spring Waterfall

Lysol® Click Gel Automatic In-Tank Toilet Bowl Cleaner provides cleaning action and freshness with every flush.

#### Features & Benefits

- Keeps toilets clean & fresh with every flush.
- Discrete, single use self sticking gels.
- Sanitary application with disposable cartridge.
- Simply press the Lysol Click Gel applicator against the inside of your toilet bowl until it clicks.
- Lasts up to one month.

#### **Use instructions**

To keep toilets clean & fresh in between deep cleans:

- Open the wrapper
- Peel protective seal off disposable applicator
- Press applicator against inside of bowl until gel dose is fully dispensed
- Pull applicator away leaving gel on bowl
- Discard empty applicator in trash or offer for recycling where available